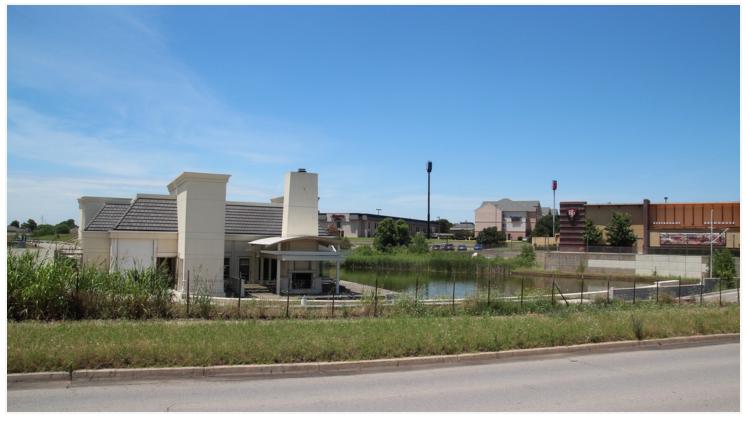

#### **LOCATION OVERVIEW**

The property is located at 370 Ed Noble Pkwy in Norman, Oklahoma. The property is directly on Interstate 35 near Main Street, the main entrance hub to Norman, Oklahoma. Restaurants in the area include Charleston's, BJ's Brewhouse, Chili's Grill & Bar, Applebee's and Olive Garden. Wayne's Waterside Grill is located just down the street from Bed Bath & Beyond, Barnes & Noble, Toys "R" Us, Ross, PetSmart, and many more.