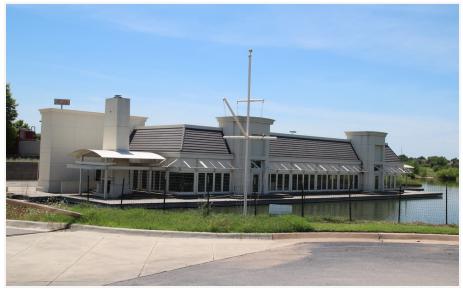

#### **PROPERTY OVERVIEW**

Wayne's Waterside Grill is a full service restaurant with all of the newest restaurant amenities included in the latest state of the art restaurants of today. From its high end POS System to its specialized refrigeration systems, this restaurant has all the amenities any restaurant would desire. This 10,500 square foot restaurant is near ready for a opening business. The property has a great view looking out to the waterside.