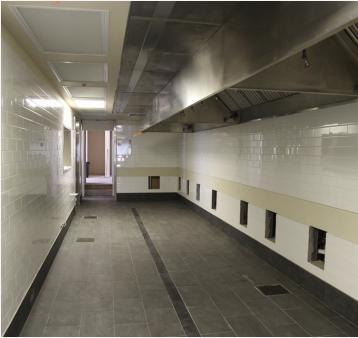

#### **PROPERTY OVERVIEW**

Wayne's Waterside Grill is a full service restaurant with all of the newest restaurant amenities included in the latest state of the art restaurants of today. From its high end POS System to its specialized refrigeration systems, this restaurant has all the amenities any restaurant would desire. This 10,500 square foot restaurant is near ready for a opening business. The property has a great view looking out to the waterside.