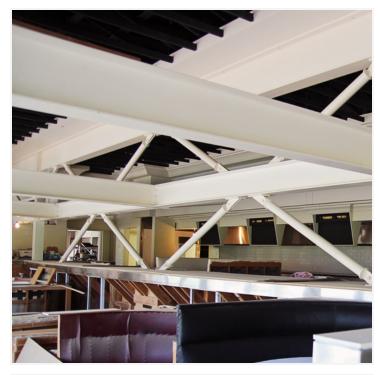

#### **PROPERTY OVERVIEW**

Wayne's Waterside Grill is a full service restaurant with all of the newest restaurant amenities included in the latest state of the art restaurants of today. From its high end POS System to its specialized refrigeration systems, this restaurant has all the amenities any restaurant would desire. This 10,500 square foot restaurant is near ready for a opening business. The property has a great view looking out to the waterside.