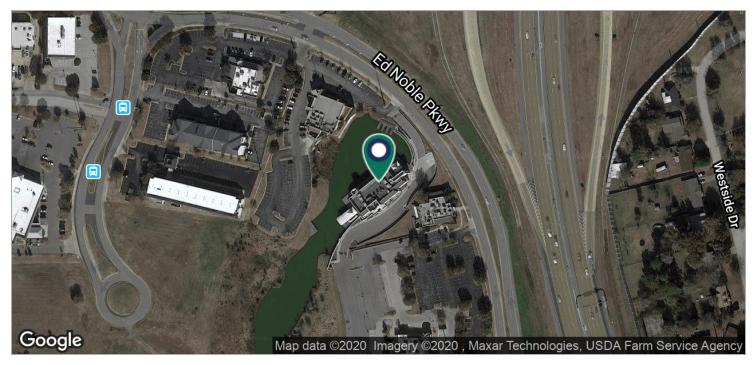

370 Ed Noble Parkway. Norman, OK 73070

#### **LOCATION OVERVIEW**

The property is located at 370 Ed Noble Pkwy in Norman, Oklahoma. The property is directly on Interstate 35 near Main Street, the main entrance hub to Norman, Oklahoma. Restaurants in the area include Charleston's, BJ's Brewhouse, Chili's Grill & Bar, Applebee's and Olive Garden. Wayne's Waterside Grill is located just down the street from Bed Bath & Beyond, Barnes & Noble, Toys "R" Us, Ross, PetSmart, and many more.