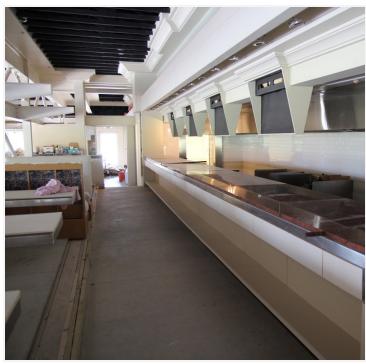

#### **PROPERTY OVERVIEW**

Wayne's Waterside Grill is a full service restaurant with all of the newest restaurant amenities included in the latest state of the art restaurants of today. From its high end POS System to its specialized refrigeration systems, this restaurant has all the amenities any restaurant would desire. This 10,500 square foot restaurant is near ready for a opening business. The property has a great view looking out to the waterside.