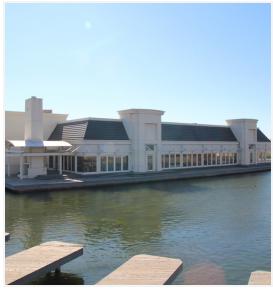

#### **PROPERTY OVERVIEW**

Wayne's Waterside Grill is a full service restaurant with all of the newest restaurant amenities included in the latest state of the art restaurants of today. From its high end POS System to its specialized refrigeration systems, this restaurant has all the amenities any restaurant would desire. This 10,500 square foot restaurant is near ready for a opening business. The property has a great view looking out to the waterside.