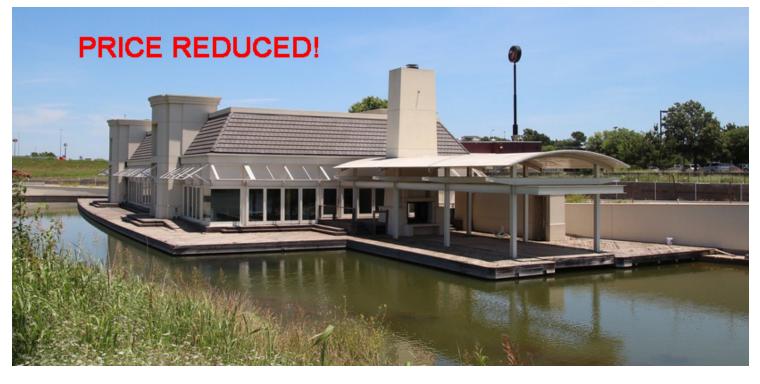

#### **PROPERTY OVERVIEW**

Wayne's Waterside Grill is a full service restaurant with all of the newest restaurant amenities included in the latest state of the art restaurants of today. From its high end POS System to its specialized refrigeration systems, this restaurant has all the amenities any restaurant would desire. This 10,500 square foot restaurant is near ready for a opening business. The property has a great view looking out to the waterside.

#### **LOCATION OVERVIEW**

The property is located at 370 Ed Noble Pkwy in Norman, Oklahoma. The property is directly on Interstate 35 near Main Street, the main entrance hub to Norman, Oklahoma. Restaurants in the area include Charleston's, BJ's Brewhouse, Chili's Grill & Bar, Applebee's and Olive Garden. Wayne's Waterside Grill is located just down the street from Bed Bath & Beyond, Barnes & Noble, Toys "R" Us, Ross, PetSmart, and many more.