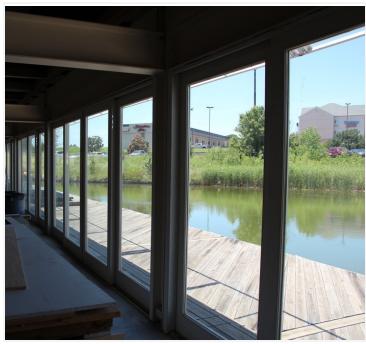

#### **PROPERTY OVERVIEW**

Wayne's Waterside Grill is a full service restaurant with all of the newest restaurant amenities included in the latest state of the art restaurants of today. From its high end POS System to its specialized refrigeration systems, this restaurant has all the amenities any restaurant would desire. This 10,500 square foot restaurant is near ready for a opening business. The property has a great view looking out to the waterside.