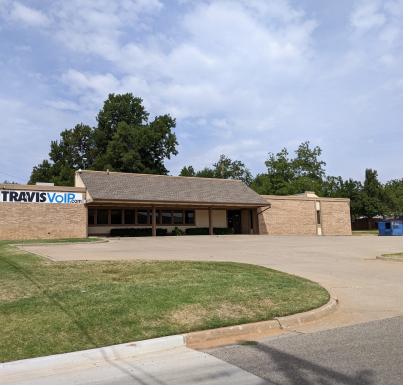

### **CR2 building** 4211 N. Barnes Avenue, Oklahoma City, OK 73112

#### **PROPERTY OVERVIEW**

This very attractive building has been used by a communications firm. It is clean and well maintained with all the necessary features most owners want in an office building. A sizeable conference room and large entry way and waiting area make it a candidate for more than one user.