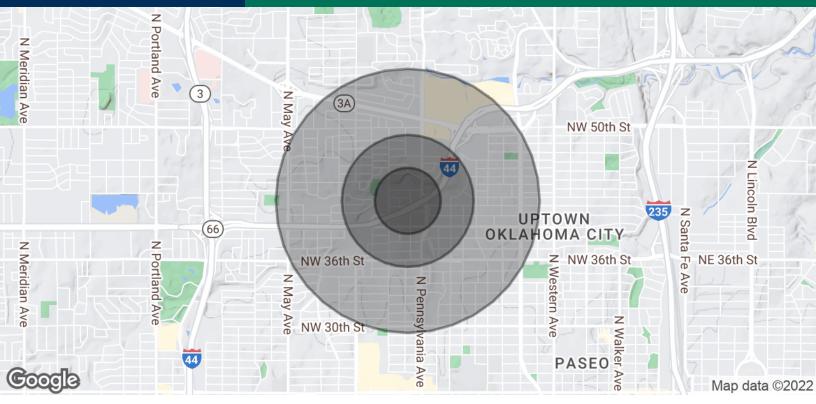

### **CR2 building** 4211 N. Barnes Avenue, Oklahoma City, OK 73112

| POPULATION           | 0.25 MILES | 0.5 MILES | 1 MILE |
|----------------------|------------|-----------|--------|
| Total Population     | 1,078      | 3,645     | 13,088 |
| Average Age          | 35.3       | 36.7      | 36.0   |
| Average Age (Male)   | 36.5       | 37.8      | 36.4   |
| Average Age (Female) | 33.4       | 36.0      | 35.8   |

| HOUSEHOLDS & INCOME | 0.25 MILES | 0.5 MILES | 1 MILE    |
|---------------------|------------|-----------|-----------|
| Total Households    | 516        | 1,868     | 6,810     |
| # of Persons per HH | 2.1        | 2.0       | 1.9       |
| Average HH Income   | \$44,972   | \$51,510  | \$55,239  |
| Average House Value | \$199,587  | \$167,575 | \$149,076 |

\* Demographic data derived from 2020 ACS - US Census

CORDELL C. BROWN, CCIM, CIPS 405.239.1222 cbrown@priceedwards.com priceedwards.com