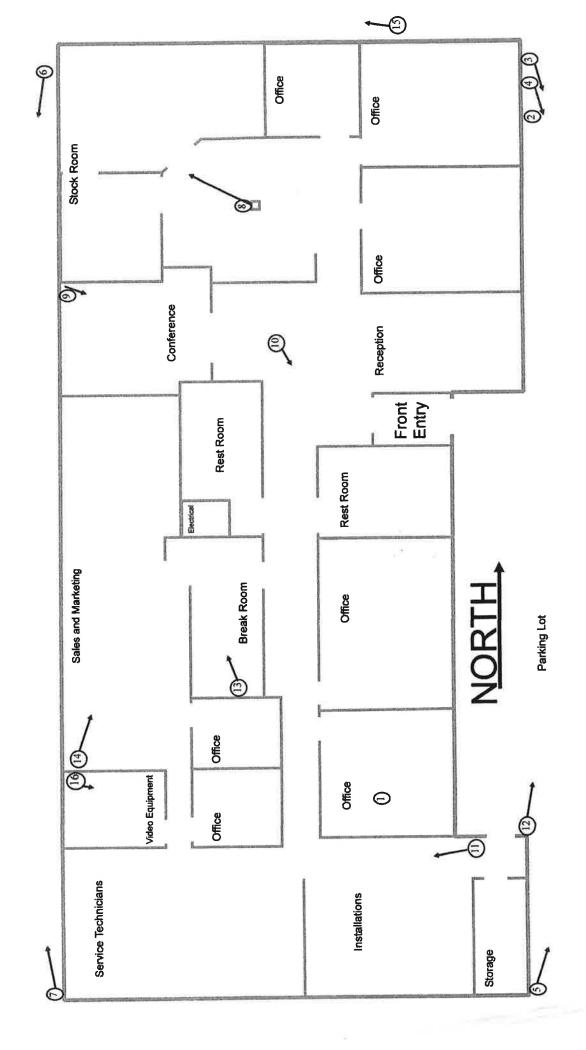

#### **PROPERTY OVERVIEW**

This very attractive building has been used by a communications firm. It is clean and well maintained with all the necessary features most owners want in an office building. A sizeable conference room and large entry way and waiting area make it a candidate for more than one user.

PROPERTY HIGHLIGHTS: KITCHEN/BREAK ROOM LARGE OFFICES EASY ACCESS LARGE SERVER ROOM LIGHTING CONVERSION TO T-CELL SAVES ON ELECTRICITY \* SELLER WILL CONSIDER A LEASEBACK OF +/- 800 SQUARE FEET

CORDELL C. BROWN, CCIM, CIPS 405.239.1222 cbrown@priceedwards.com priceedwards.com