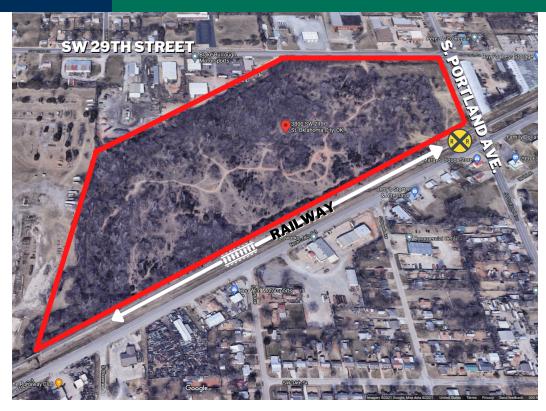

### **PROPERTY OVERVIEW**

Great tract of land with rail opportunity at SW 29th and Portland. the site has frontage on SW 29th Street, S. Portland and Hwy 152.

#### **PROPERTY HIGHLIGHTS**

- Southern boundary runs along railway & Highway 152
- Potential for 2 railway switches
- 5 minutes from Will Rpgers Airport
- 1 Mile from I-44
- All Utilities Adjacent or on-site