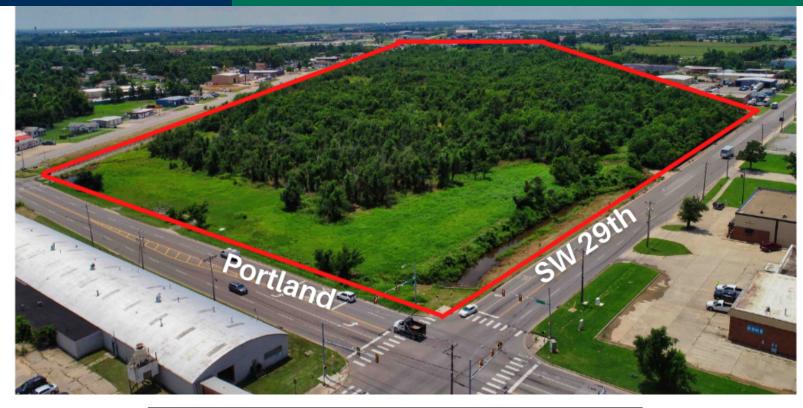

### **PROPERTY OVERVIEW**

Great tract of land with rail opportunity at SW 29th and Portland. the site has frontage on SW 29th Street, S. Portland and Hwy 152.

#### **PROPERTY HIGHLIGHTS**

- Southern boundary runs along railway & Highway 152
- Potential for 2 railway switches
- 5 minutes from Will Rpgers Airport
- 1 Mile from I-44
- All Utilities Adjacent or on-site