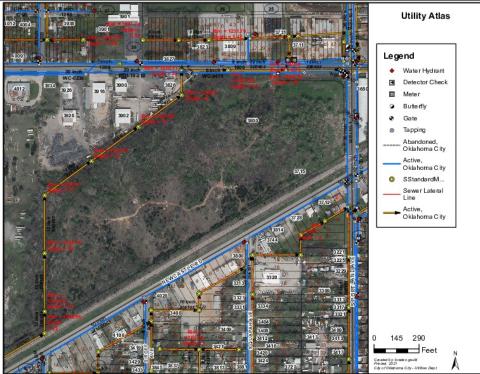

#### **PROPERTY HIGHLIGHTS**

- Southern boundary runs along railway & Highway 152
- Potential for 2 railway switches
- 5 minutes from Will Rpgers Airport
- 1 Mile from I-44
- All Utilities Adjacent or on-site