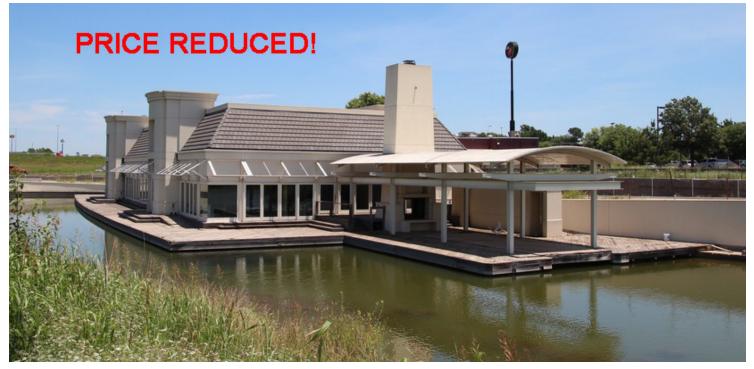

#### EXECUTIVE SUMMARY

| OFFERING SUMMARY |                        | PROPERTY OVERVIEW                                                                                                                                                                                                                                                                                                                                |
|------------------|------------------------|--------------------------------------------------------------------------------------------------------------------------------------------------------------------------------------------------------------------------------------------------------------------------------------------------------------------------------------------------|
| Sale Price:      | \$1,625,000            | Wayne's Waterside Grill is a full service restaurant with all of the newest restaurant amenities included in the latest state of the art restaurants of today. From its high end                                                                                                                                                                 |
| Lot Size:        | 2.132 Acres            | POS System to its specialized refrigeration systems, this restaurant has all the amenities<br>any restaurant would desire. This 10,500 square foot restaurant is near ready for a<br>opening business. The property has a great view looking out to the waterside.                                                                               |
| Year Built:      | 2008                   |                                                                                                                                                                                                                                                                                                                                                  |
|                  |                        | TO VIEW VIDEO OF PROPERTY: www.retailoklahoma.com/watersidegrill                                                                                                                                                                                                                                                                                 |
| Building Size:   | 10,500                 | LOCATION OVERVIEW                                                                                                                                                                                                                                                                                                                                |
| Market:          | Oklahoma City<br>Metro | The property is located at 370 Ed Noble Pkwy in Norman, Oklahoma. The property is directly on Interstate 35 near Main Street, the main entrance hub to Norman, Oklahoma. Restaurants in the area include Charleston's, BJ's Brewhouse, Chili's Grill & Bar, Applebee's and Olive Garden. Wayne's Waterside Grill is located just down the street |
| Traffic Count:   | 12,300                 | from Bed Bath & Beyond, Barnes & Noble, Toys "R" Us, Ross, PetSmart, and many more.                                                                                                                                                                                                                                                              |
|                  | ,                      | All of Lot 3A, Block 1 and part of Lot 5A of the MXD Addition Section AND part of original                                                                                                                                                                                                                                                       |
| Zoning:          | Commercial (C2)        | Lot 2 Bock 1 of Strawberry Lake Addition, Section 4. (complete legal description to be determined by survey)                                                                                                                                                                                                                                     |
| Submarket:       | Norman                 |                                                                                                                                                                                                                                                                                                                                                  |

#### WATERSIDE GRILL