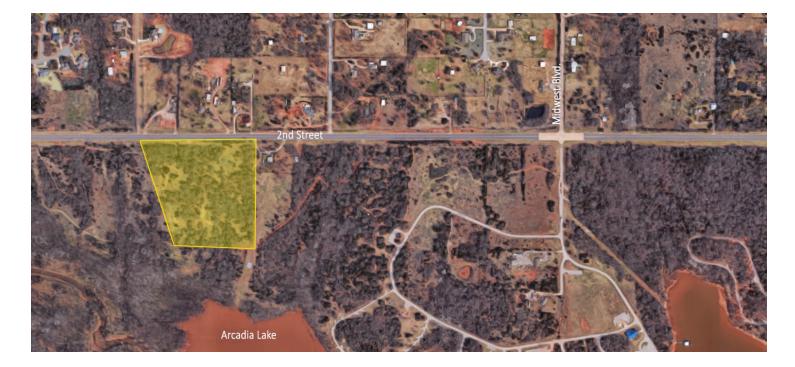

## ARCADIA LAKE LAND

2nd Street In Between Air Depot And Midwest Blvd.

| OFFERING SUMMARY Sale Price: \$1,000,000 |                        | <b>PROPERTY OVERVIEW</b><br>The property has great development potential. With sitting on top of a hill, the view of<br>Lake Arcadia is quite visible. |           |           |          |
|------------------------------------------|------------------------|--------------------------------------------------------------------------------------------------------------------------------------------------------|-----------|-----------|----------|
| Saler nee.                               | φ1,000,000             | LOCATION OVERVIEW<br>Located 1.7 miles East of I-35 and the NE 2nd Street exit. The land will be on the<br>South side of the road.                     |           |           |          |
| Zoning                                   | Residential            | <ul> <li>PROPERTY HIGHLIGHTS</li> <li>Edmond School District</li> <li>Next to Lake Arcadia</li> </ul>                                                  |           |           |          |
| Lot Size:                                | 14.71 Acres            | <ul> <li>Located on Historic Route 66</li> <li>The property could be zoned light retail, office/medical and residential.</li> </ul>                    |           |           |          |
| Market:                                  | Edmond / Oklahoma City | DEMOGRAPHICS                                                                                                                                           |           |           |          |
|                                          |                        |                                                                                                                                                        | 1 MILE    | 5 MILES   | 10 MILES |
| Price / SF:                              | \$1.56                 | Total Households                                                                                                                                       | 100       | 9,033     | 51,026   |
|                                          |                        | Total Population                                                                                                                                       | 286       | 24,619    | 137,242  |
|                                          |                        | Average HH Income                                                                                                                                      | \$152,090 | \$128,711 | \$95,391 |
| PHILLIP MAZAHERI. CCIM                   |                        |                                                                                                                                                        |           |           |          |

## ARCADIA LAKE LAND

2nd Street In Between Air Depot And Midwest Blvd.