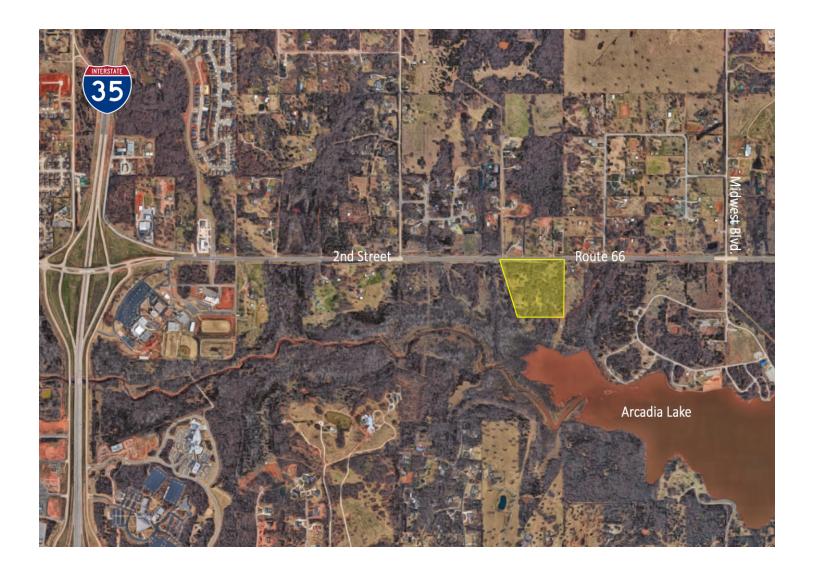

## ARCADIA LAKE LAND

2nd Street In Between Air Depot And Midwest Blvd.

| OFFERING SUMMARY Sale Price: \$1,000,000 |                        | <b>PROPERTY OVERVIEW</b><br>The property has great development potential. With sitting on top of a hill, the view of<br>Lake Arcadia is quite visible. |           |           |          |
|------------------------------------------|------------------------|--------------------------------------------------------------------------------------------------------------------------------------------------------|-----------|-----------|----------|
| Saler nee.                               | φ1,000,000             | LOCATION OVERVIEW<br>Located 1.7 miles East of I-35 and the NE 2nd Street exit. The land will be on the<br>South side of the road.                     |           |           |          |
| Zoning                                   | Residential            | <ul> <li>PROPERTY HIGHLIGHTS</li> <li>Edmond School District</li> <li>Next to Lake Arcadia</li> </ul>                                                  |           |           |          |
| Lot Size:                                | 14.71 Acres            | <ul> <li>Located on Historic Route 66</li> <li>The property could be zoned light retail, office/medical and residential.</li> </ul>                    |           |           |          |
| Market:                                  | Edmond / Oklahoma City | DEMOGRAPHICS                                                                                                                                           |           |           |          |
|                                          |                        |                                                                                                                                                        | 1 MILE    | 5 MILES   | 10 MILES |
| Price / SF:                              | \$1.56                 | Total Households                                                                                                                                       | 100       | 9,033     | 51,026   |
|                                          |                        | Total Population                                                                                                                                       | 286       | 24,619    | 137,242  |
|                                          |                        | Average HH Income                                                                                                                                      | \$152,090 | \$128,711 | \$95,391 |
| PHILLIP MAZAHERI. CCIM                   |                        |                                                                                                                                                        |           |           |          |

## ARCADIA LAKE LAND

2nd Street In Between Air Depot And Midwest Blvd.