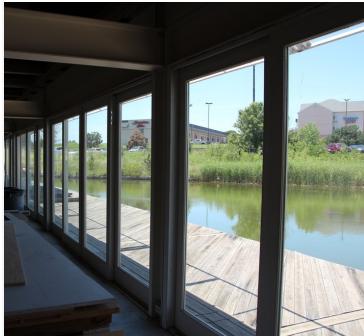

### **PROPERTY OVERVIEW**

Wayne's Waterside Grill is a full service restaurant with all of the newest restaurant amenities included in the latest state of the art restaurants of today. From its high end POS System to its specialized refrigeration systems, this restaurant has all the amenities any restaurant would desire. This 10,500 square foot restaurant is near ready for a opening business. The property has a great view looking out to the waterside.

# ADDITIONAL PHOTOS

For more information please contact:

## **ADDITIONAL PHOTOS**

For more information please contact: