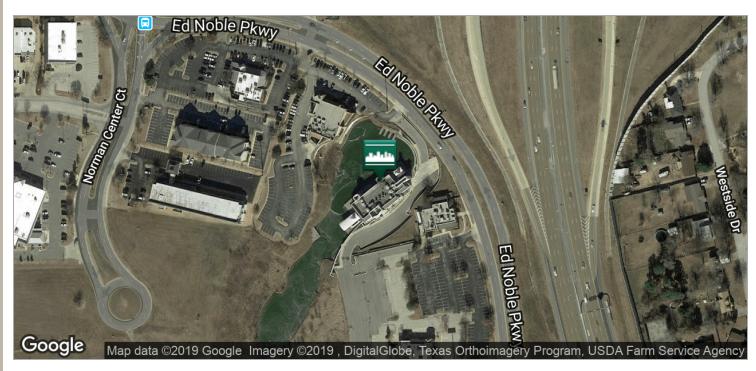

### **LOCATION OVERVIEW**

The property is located at 370 Ed Noble Pkwy in Norman, Oklahoma. The property is directly on Interstate 35 near Main Street, the main entrance hub to Norman, Oklahoma. Restaurants in the area include Charleston's, BJ's Brewhouse, Chili's Grill & Bar, Applebee's and Olive Garden. Wayne's Waterside Grill is located just down the street from Bed Bath & Beyond, Barnes & Noble, Toys "R" Us, Ross, PetSmart, and many more.

## **LOCATION MAPS**

For more information please contact: