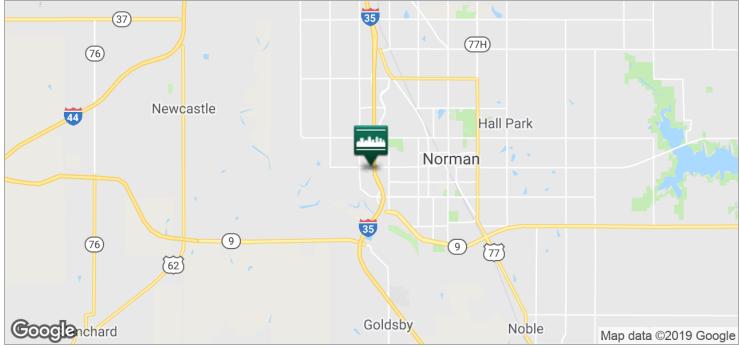

### **LOCATION OVERVIEW**

The property is located at 370 Ed Noble Pkwy in Norman, Oklahoma. The property is directly on Interstate 35 near Main Street, the main entrance hub to Norman, Oklahoma. Restaurants in the area include Charleston's, BJ's Brewhouse, Chili's Grill & Bar, Applebee's and Olive Garden. Wayne's Waterside Grill is located just down the street from Bed Bath & Beyond, Barnes & Noble, Toys "R" Us, Ross, PetSmart, and many more.

## **LOCATION MAPS**

For more information please contact: