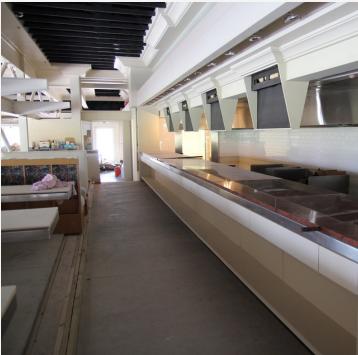

### **PROPERTY OVERVIEW**

Wayne's Waterside Grill is a full service restaurant with all of the newest restaurant amenities included in the latest state of the art restaurants of today. From its high end POS System to its specialized refrigeration systems, this restaurant has all the amenities any restaurant would desire. This 10,500 square foot restaurant is near ready for a opening business. The property has a great view looking out to the waterside.

# ADDITIONAL PHOTOS

For more information please contact:

## **ADDITIONAL PHOTOS**

For more information please contact: