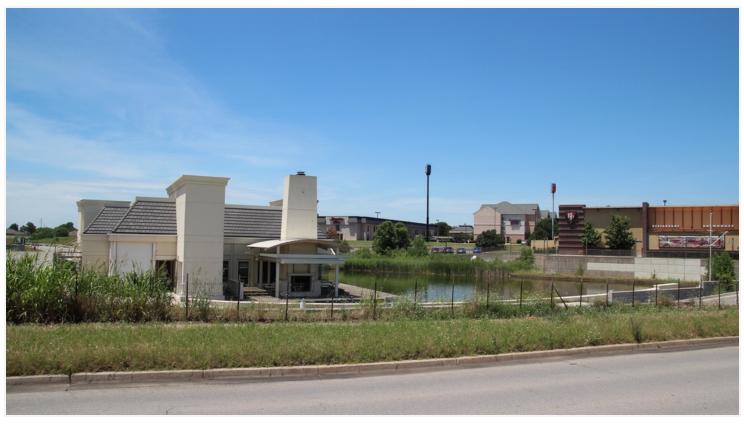

### **LOCATION OVERVIEW**

The property is located at 370 Ed Noble Pkwy in Norman, Oklahoma. The property is directly on Interstate 35 near Main Street, the main entrance hub to Norman, Oklahoma. Restaurants in the area include Charleston's, BJ's Brewhouse, Chili's Grill & Bar, Applebee's and Olive Garden. Wayne's Waterside Grill is located just down the street from Bed Bath & Beyond, Barnes & Noble, Toys "R" Us, Ross, PetSmart, and many more.