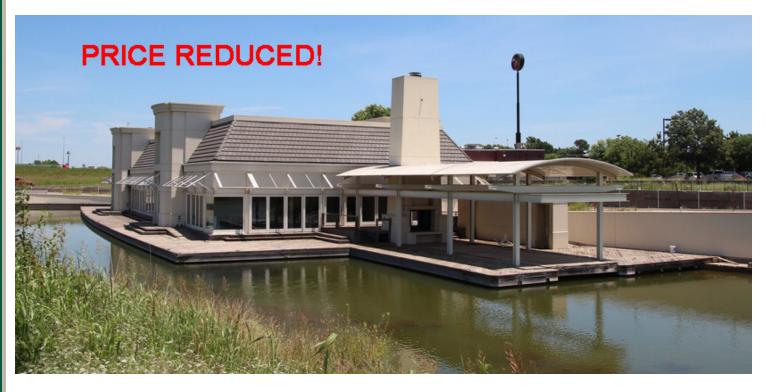

### **PROPERTY OVERVIEW**

Wayne's Waterside Grill is a full service restaurant with all of the newest restaurant amenities included in the latest state of the art restaurants of today. From its high end POS System to its specialized refrigeration systems, this restaurant has all the amenities any restaurant would desire. This 10,500 square foot restaurant is near ready for a opening business. The property has a great view looking out to the waterside.

### WATERSIDE GRILL