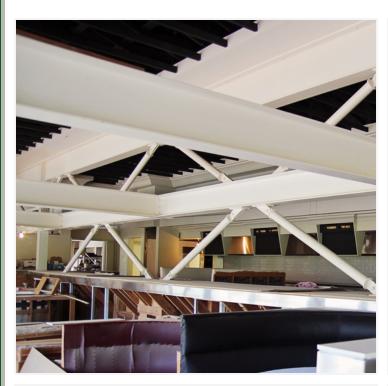

### **PROPERTY OVERVIEW**

Wayne's Waterside Grill is a full service restaurant with all of the newest restaurant amenities included in the latest state of the art restaurants of today. From its high end POS System to its specialized refrigeration systems, this restaurant has all the amenities any restaurant would desire. This 10,500 square foot restaurant is near ready for a opening business. The property has a great view looking out to the waterside.

# ADDITIONAL PHOTOS

For more information please contact:

## **ADDITIONAL PHOTOS**

For more information please contact: