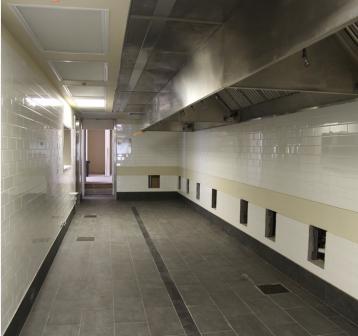

### **PROPERTY OVERVIEW**

Wayne's Waterside Grill is a full service restaurant with all of the newest restaurant amenities included in the latest state of the art restaurants of today. From its high end POS System to its specialized refrigeration systems, this restaurant has all the amenities any restaurant would desire. This 10,500 square foot restaurant is near ready for a opening business. The property has a great view looking out to the waterside.

# ADDITIONAL PHOTOS

For more information please contact:

## **ADDITIONAL PHOTOS**

For more information please contact: