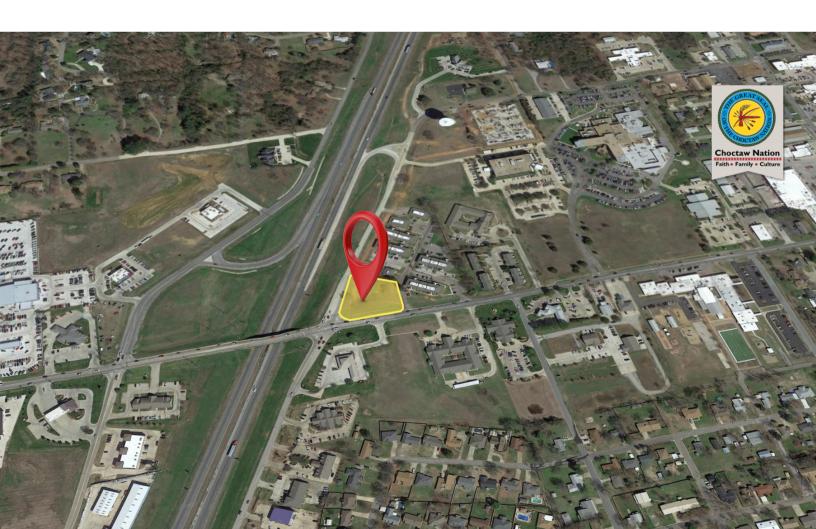

### **PROPERTY OVERVIEW**

Hard Corner of University Blvd. and Bryan Drive service road to US 75/69, next to a 4-way stop light. Perfect for drive-thru or retail shop. Very near Alliance Health Durant and Durant Medical Center. Neighbors include banks, urgent care, restaurants and offices.