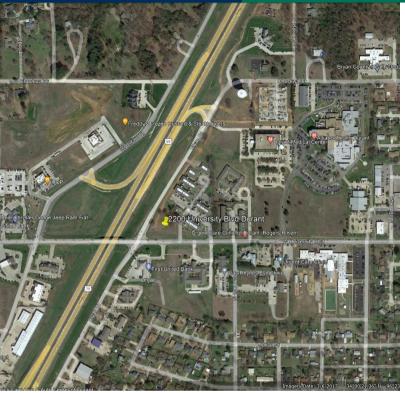

## 2200 University Blvd.

Durant, OK 74702

### **PROPERTY OVERVIEW**

Hard Corner of University Blvd. and Bryan Drive service road to US 75/69, next to a 4-way stop light. Perfect for drive-thru or retail shop. Very near Alliance Health Durant and Durant Medical Center. Neighbors include banks, urgent care, restaurants and offices.

### **PROPERTY HIGHLIGHTS**

- Alliance Health Durant
- Durant Medical Center
- Banking
- Fast Food
- Offices
- Super Market

CORDELL C. BROWN, CCIM, CIPS 405.239.1222 cbrown@priceedwards.com priceedwards.com