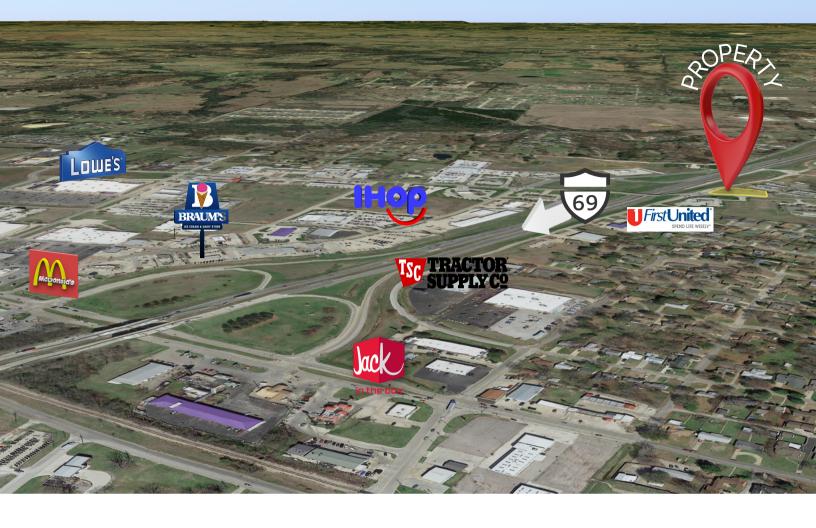

### **PROPERTY OVERVIEW**

Hard Corner of University Blvd. and Bryan Drive service road to US 75/69, next to a 4-way stop light. Perfect for drive-thru or retail shop. Very near Alliance Health Durant and Durant Medical Center. Neighbors include banks, urgent care, restaurants and offices.

### **PROPERTY HIGHLIGHTS**

- Alliance Health Durant
- Durant Medical Center
- Banking
- Fast Food
- Offices
- Super Market

CORDELL C. BROWN, CCIM, CIPS 405.239.1222 cbrown@priceedwards.com priceedwards.com