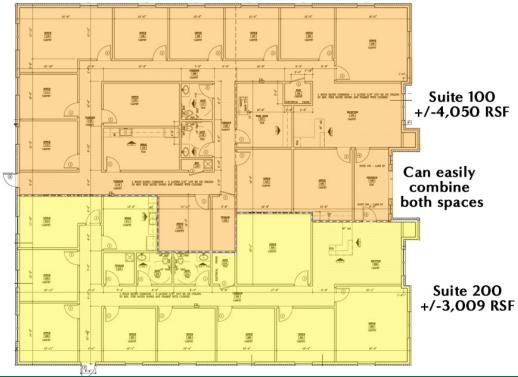

#### **OFFERING SUMMARY**

Sale Price: \$1,482,400

Current owner will pay 3 years association dues

Building Size: 7,059 SF

Price / SF: \$210.00