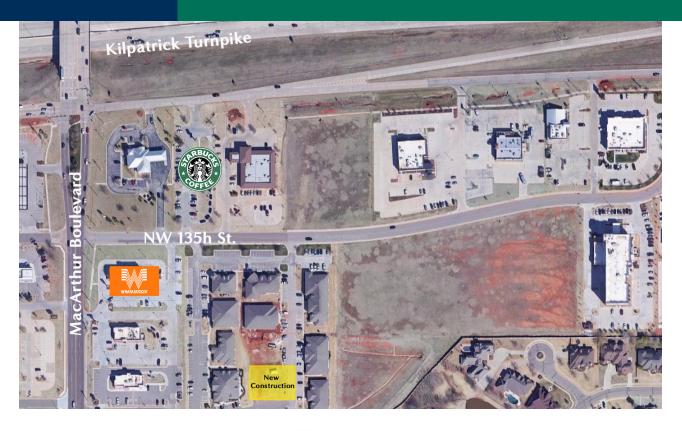

#### **LOCATION OVERVIEW**

Located just south of the Kilpatrick Turnpike off of MacArthur Boulevard. 135th Street is on the east side of MacArthur.