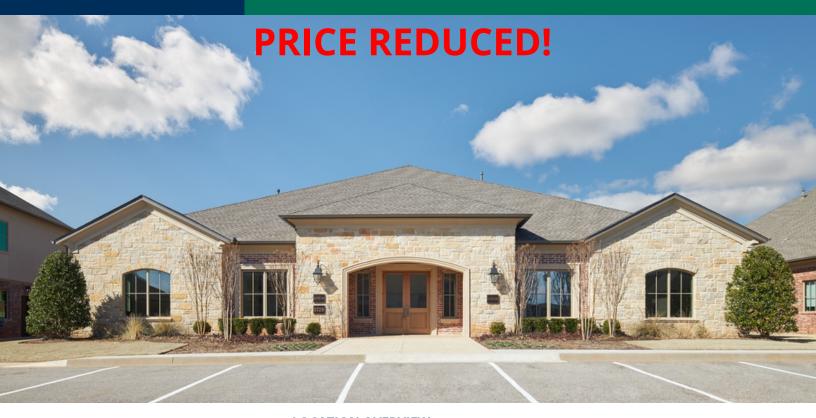

### Brand New Office Building For Sale

5720 NW 135th St., Oklahoma City, OK 73142

#### **PROPERTY HIGHLIGHTS**

- · Very high quality with upscale finishes
- 2x6 exterior walls with R-19 insulation
- R-30 ceiling insulation
- · Carrier 14-Seer HVAC
- Pella doors with insulated glass
- 9' office ceilings, 10' common corridor ceilings
- · Natural stone corridors and countertops
- · Wood floors in executive offices, others carpeted
- · Prewired with IT cabling
- LED lighting throughout