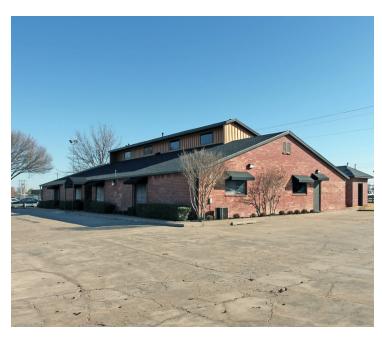

#### **PROPERTY OVERVIEW**

3300 S Lakeside Drive features over 15 offices over 7000+ Sf of Class B office space in Southwest Oklahoma City. Located one block west of Meridan Avenue south of SW 29th St this property includes ADA compliant bathrooms, a large conference room, a large kitchenette/breakroom, and several multi-desk open spaces. The office is partially furnished with desks, filing cabinets, cubicles, and a large conference table, and is wired for Cox Cable phone and internet. Upstairs is built out for additional office space or storage.

### **PROPERTY HIGHLIGHTS**

Sales Price: \$800,000

· Lease Rate: \$10-12/SF MG

· Seller Financing Available

• 15+ Office spaces

Large Conference Room & Kitchenette/Breakroom

· Partially Furnished

• 45 Parking Spaces (6.35/1,000 SF)