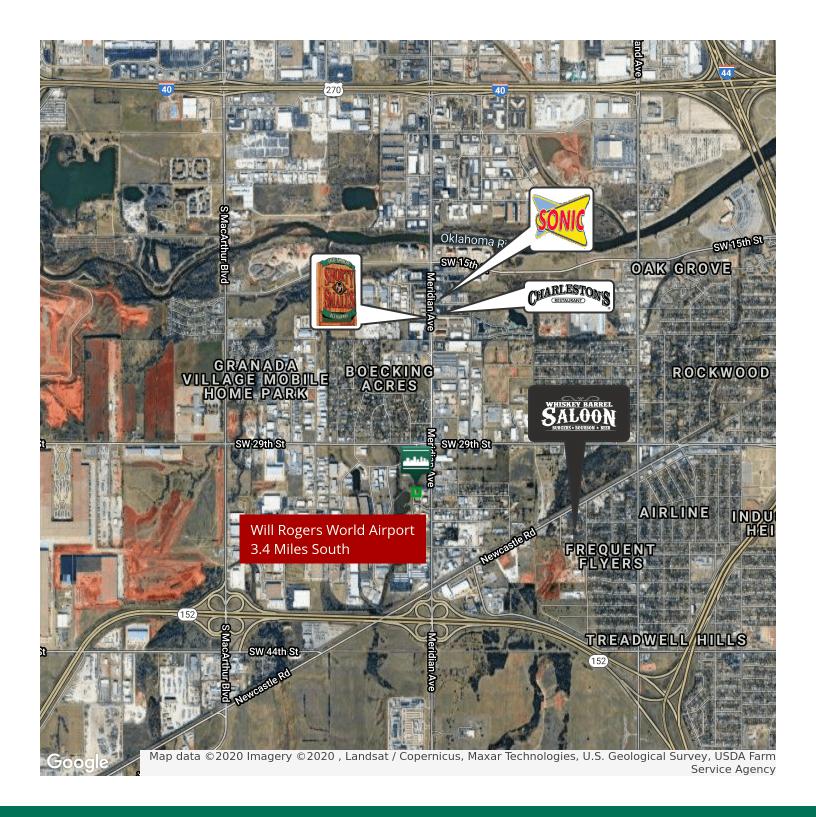

#### **PROPERTY OVERVIEW**

3300 S Lakeside Drive features over 15 offices over 7000+ Sf of Class B office space in Southwest Oklahoma City. Located one block west of Meridan Avenue south of SW 29th St this property includes ADA compliant bathrooms, a large conference room, a large kitchenette/breakroom, and several multi-desk open spaces. The office is partially furnished with desks, filing cabinets, cubicles, and a large conference table, and is wired for Cox Cable phone and internet. Upstairs is built out for additional office space or storage.