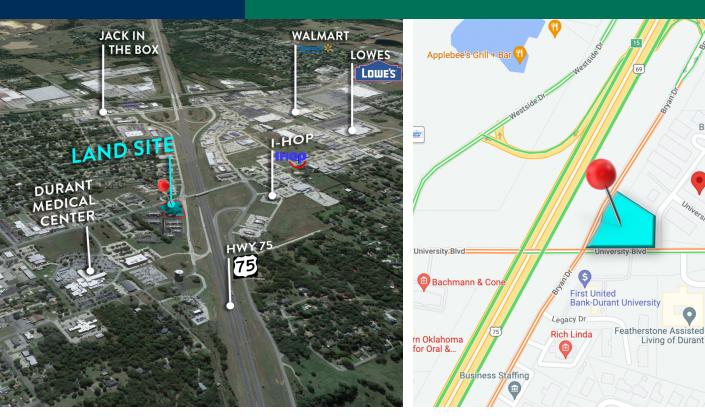

# 2200 University Blvd.

Durant, OK 74702

### **PROPERTY OVERVIEW**

Hard Corner of University Blvd. and Bryan Drive service road to US 75/69. Hard corner location at 4 way stop light. Perfect for drive-thru or retail shop. Very near Alliance Health Durant and Durant Medical Center. Neighbors include banks, urgent care, restaurants and offices. Power lines crossing the property can be moved to the property lines to allow full usage of the site.

#### **PROPERTY HIGHLIGHTS**

- Alliance Health Durant
- **Durant Medical Center**
- Banking
- Fast Food
- Offices
- Super Market

**CORDELL C. BROWN, CCIM, CIPS** 405.239.1222 cbrown@priceedwards.com priceedwards.com