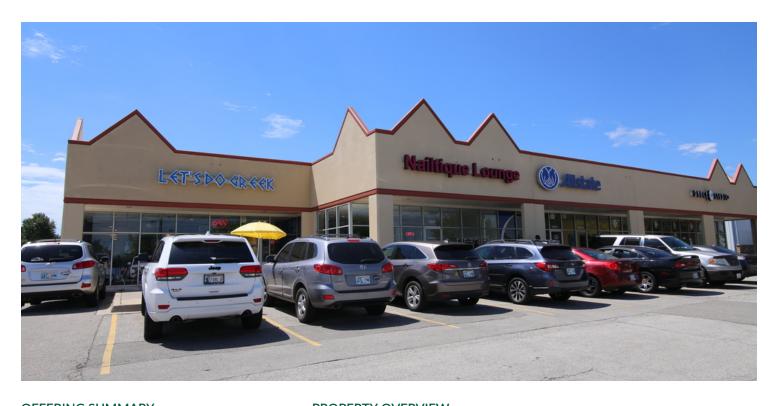

## PROPERTY OVERVIEW

Olympia Plaza is anchored by Dynamo Gymnastics and TRU YOU Fitness who occupies 72.5% of the center. The property is 100% leased located near Hefner and Rockwell, a booming retail intersection in northwest Oklahoma City. Olympia Plaza is surround by the following retailers: MidFirst Bank, Jimmy's Egg, Great Clips, Deaconess Physicians, Walgreens, Subway, Taco Bell and Bank of Oklahoma.

#### **LOCATION OVERVIEW**

The center is located on the south side of Hefner Road with approximately 221 feet of frontage. Located just west of the intersection of W. Hefner Road and Rockwell Ave., the center is near traffic of 19,000 cars per day.