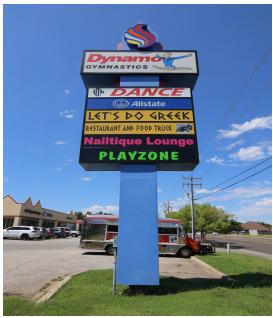

## PROPERTY OVERVIEW

Olympia Plaza is anchored by Dynamo Gymnastics and TRU YOU Fitness who occupies 72.5% of the center. The property is 100% leased located near Hefner and Rockwell, a booming retail intersection in northwest Oklahoma City. Olympia Plaza is surround by the following retailers: MidFirst Bank, Jimmy's Egg, Great Clips, Deaconess Physicians, Walgreens, Subway, Taco Bell and Bank of Oklahoma.

#### **LOCATION OVERVIEW**

The center is located on the south side of Hefner Road with approximately 221 feet of frontage. Located just west of the intersection of W. Hefner Road and Rockwell Ave., the center is near traffic of 19,000 cars per day.