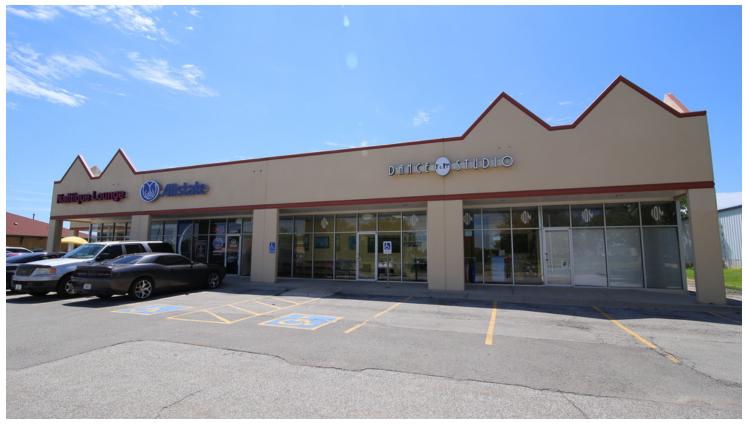

## PROPERTY OVERVIEW

Olympia Plaza is anchored by Dynamo Gymnastics and TRU YOU Fitness who occupies 72.5% of the center. The property is 100% leased located near Hefner and Rockwell, a booming retail intersection in northwest Oklahoma City. Olympia Plaza is surround by the following retailers: MidFirst Bank, Jimmy's Egg, Great Clips, Deaconess Physicians, Walgreens, Subway, Taco Bell and Bank of Oklahoma.

#### **LOCATION OVERVIEW**

The center is located on the south side of Hefner Road with approximately 221 feet of frontage. Located just west of the intersection of W. Hefner Road and Rockwell Ave., the center is near traffic of 19,000 cars per day.