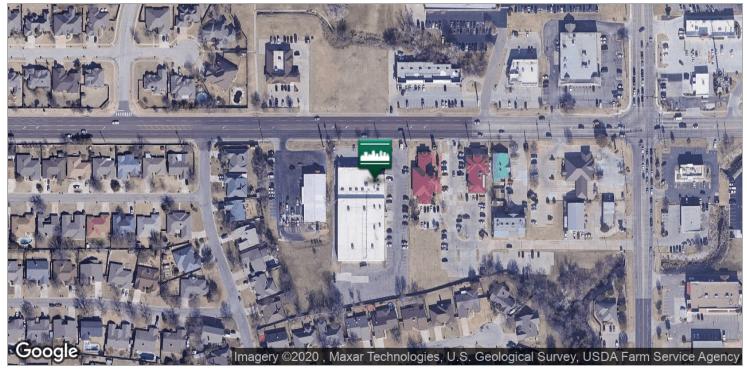

## PROPERTY OVERVIEW

Olympia Plaza is anchored by Dynamo Gymnastics and TRU YOU Fitness who occupies 72.5% of the center. The property is 100% leased located near Hefner and Rockwell, a booming retail intersection in northwest Oklahoma City. Olympia Plaza is surround by the following retailers: MidFirst Bank, Jimmy's Egg, Great Clips, Deaconess Physicians, Walgreens, Subway, Taco Bell and Bank of Oklahoma.

#### **LOCATION OVERVIEW**

The center is located on the south side of Hefner Road with approximately 221 feet of frontage. Located just west of the intersection of W. Hefner Road and Rockwell Ave., the center is near traffic of 19,000 cars per day.