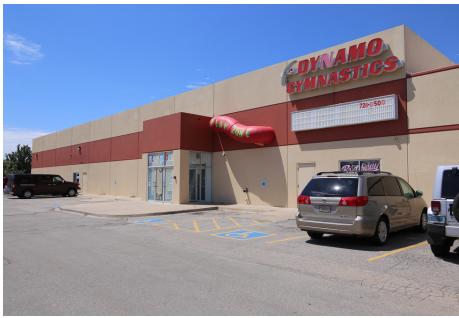

## PROPERTY OVERVIEW

Olympia Plaza is anchored by Dynamo Gymnastics and TRU YOU Fitness who occupies 72.5% of the center. The property is 100% leased located near Hefner and Rockwell, a booming retail intersection in northwest Oklahoma City. Olympia Plaza is surround by the following retailers: MidFirst Bank, Jimmy's Egg, Great Clips, Deaconess Physicians, Walgreens, Subway, Taco Bell and Bank of Oklahoma.

#### **LOCATION OVERVIEW**

The center is located on the south side of Hefner Road with approximately 221 feet of frontage. Located just west of the intersection of W. Hefner Road and Rockwell Ave., the center is near traffic of 19,000 cars per day.