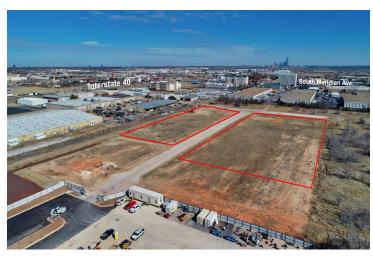

#### LOCATION OVERVIEW

A new industrial addition located on Overhead Drive accessible from the south service road of I-40. The site is midway between 4-way interchanges with I-40 at S.

I-2 Meridian and S. MacArthur.