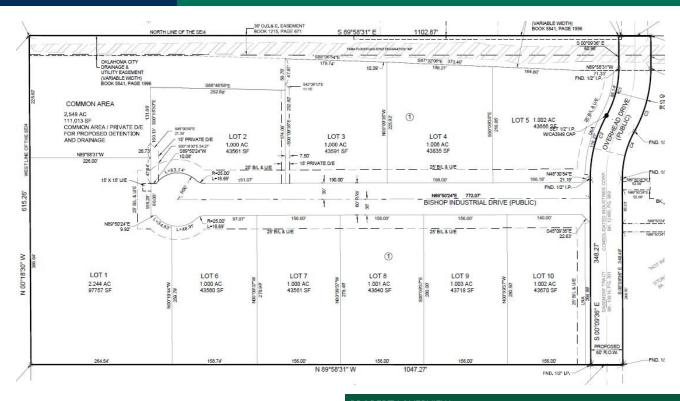

### LAND SPACE NOW AVAILABLE

Lot Size & Price:

Lot 3, containing 1+ acre \$196,200.00 (43,591sf)

### PROPERTY OVERVIEW

Lot available for purchase or build-to-suit. Brand new infrastructure with streets, water, sanitary sewer, and natural gas on site.

Zoning:

Water Utilities:

Available on each lot