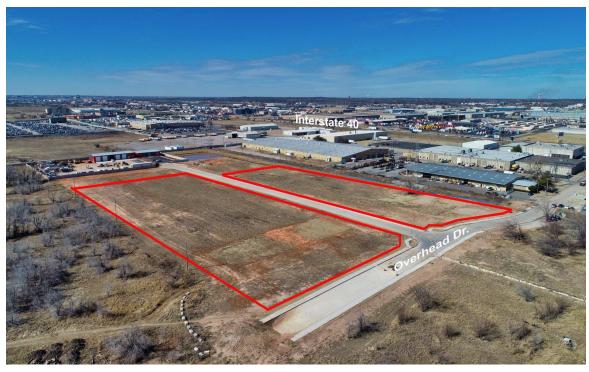

#### LOCATION OVERVIEW

A new industrial addition located on Overhead Drive accessible from the south service road of I-40. The site is midway between 4-way interchanges with I-40 at S.

I-2 Meridian and S. MacArthur.