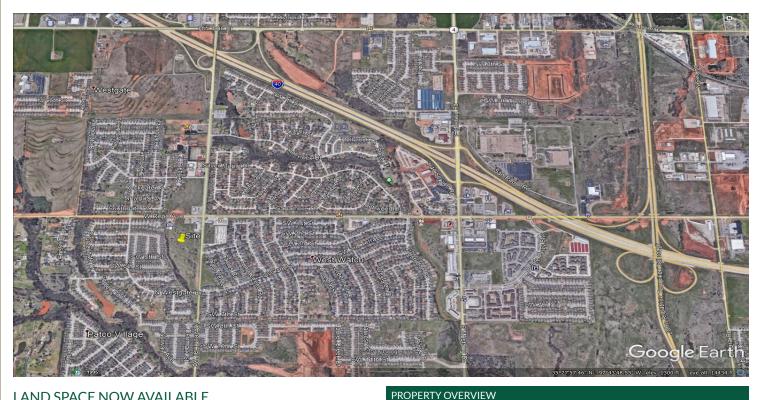

## LAND SPACE NOW AVAILABLE

\$2,750,000 thoroughfares. Residential in the immediate area is steadily Sale Price:

**Lot Size:** 18.9 Acres LOCATION OVERVIEW

APN#: 090003173 Boulevard and Mustang Road. Includes frontage on W. Reno and on

**Zoning:** C-3 Commercial

Oklahoma City Market:

**Sub Market:** Yukon

**Cross Streets:** W. Reno Avenue and Mustang TRAFFIC COUNTS:

to the site.

Road

Reno Avenue: Reno: 5,625 east per day

developing and traffic continues to increase.

4,565 west per day

Great location at the Intersection of two major suburban

18.9 acres of land zoned C-3 located at the SW corner of W. Reno

Mustang Road. Neighbors include 7-Eleven and Dollar General. Less than one mile south of I-40 Interchange with Czech Hall. All utilities

Czech Hall Road: 15,291 north of Reno

10,743 south of Reno

For more information please contact:

cbrown@priceedwards.com 405.239.1222