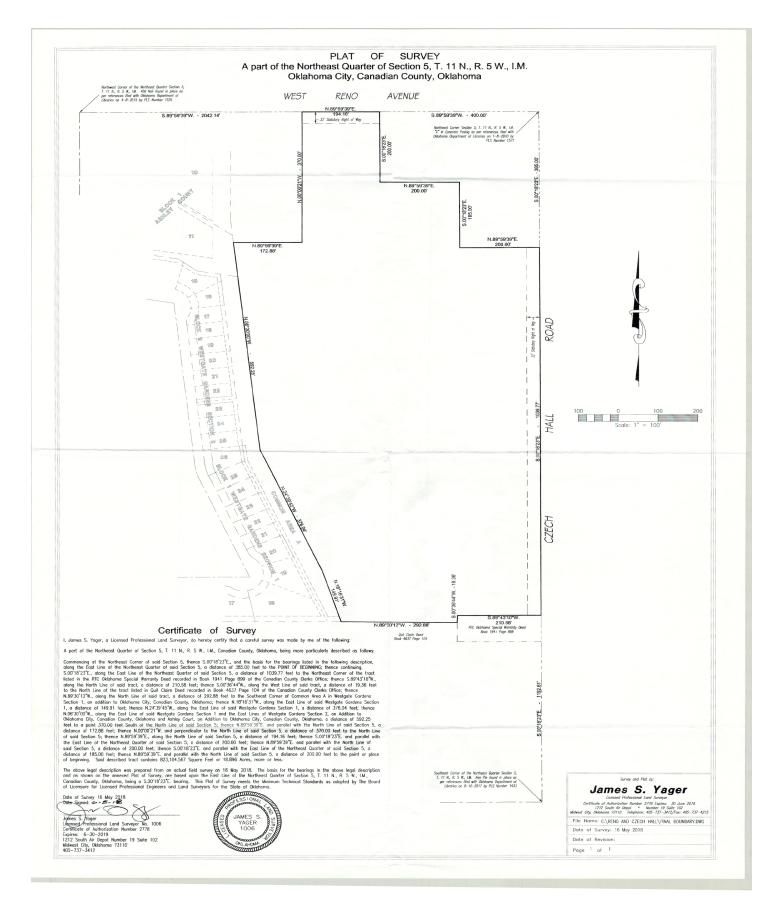

## LAND SPACE NOW AVAILABLE

\$2,750,000 thoroughfares. Residential in the immediate area is steadily Sale Price:

**Lot Size:** 18.9 Acres LOCATION OVERVIEW

APN#: 090003173 Boulevard and Mustang Road. Includes frontage on W. Reno and on

4,565 west per day

Great location at the Intersection of two major suburban

18.9 acres of land zoned C-3 located at the SW corner of W. Reno

Mustang Road. Neighbors include 7-Eleven and Dollar General. Less than one mile south of I-40 Interchange with Czech Hall. All utilities