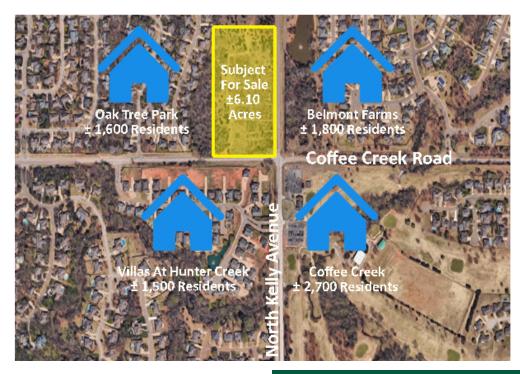

### LAND SPACE NOW AVAILABLE

PROPERTY OVERVIEW

Located at the northwest corner of Coffee Creek and Kelly in \$1,850,000 Edmond, this section of land is within the Edmond School District boundaries. This 6.10 acres of land is next to established and well populated neighborhoods and is located less than 2 miles from large retailers such as Lowe's, Uptown Grocery, and Walgreens.

#### PROPERTY HIGHLIGHTS

6.1 Acres Northeast Corner of Coffee Creek and Kelly.

Price/SF:

Lot Size:

Sale Price:

\$6.69/SF