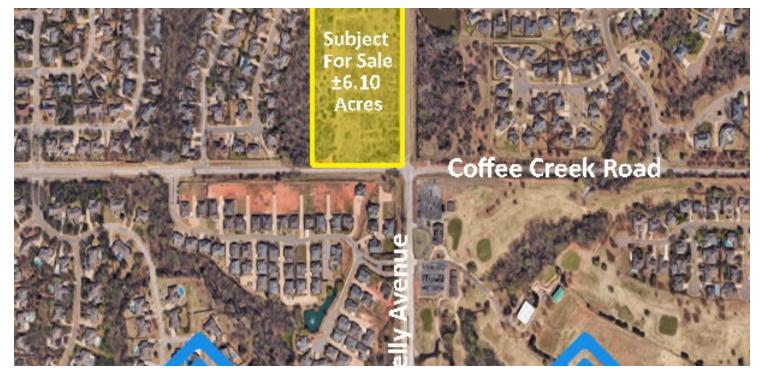

### LAND SPACE NOW AVAILABLE

PROPERTY OVERVIEW

Located at the northwest corner of Coffee Creek and Kelly in \$1,850,000 Edmond, this section of land is within the Edmond School District boundaries. This 6.10 acres of land is next to established and well populated neighborhoods and is located less than 2 miles from large retailers such as Lowe's, Uptown Grocery, and Walgreens.

#### PROPERTY HIGHLIGHTS

6.1 Acres Northeast Corner of Coffee Creek and Kelly.

Price/SF:

Lot Size:

Sale Price:

\$6.69/SF