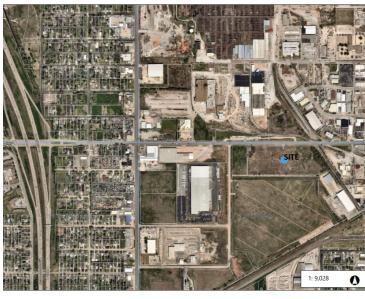

## LOCATION OVERVIEW

SW Located between South Agnew and South May Avenue on the south side of SW 15th Street. Bounded on the east by the BNSF railroad tracks, SW 15th Street on the north and Oklahoma City flood control reservoir on the south. Federal Express is to the west.