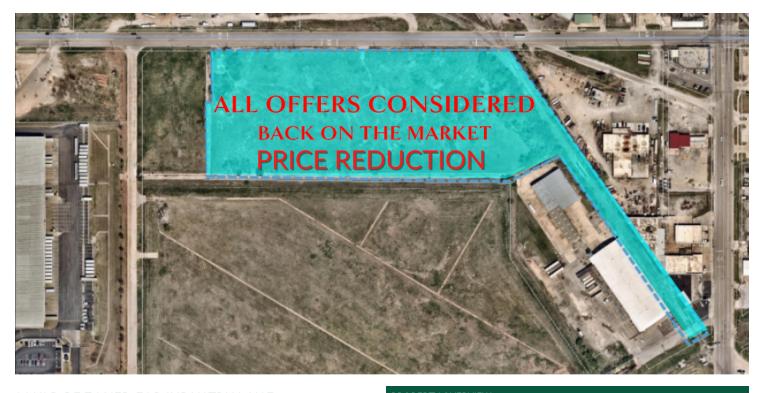

## COULD BE ZONED FOR INDUSTRIAL USE

Sale Price: MAJOR PRICE \$650,000 and cred

**ADJUSTMENT** 

**Cross Streets:** 

**Lot Size:** 10.9 Acres

Zoning: R-1

Market: S\

**Submarket** Stockyards

PROPERTY OVERVIEW

A rectangular shaped parcel with 830 feet of frontage on SW \$650,000 and credit 15th Street and 473 feet of deep. Ideal for manufacturing or distribution. Close to I-44 and I-40. All utilities are to the site. SW 15th Street is a four lane thoroughfare. Many manufacturing and distribution companies are located in the surrounding area. Could possibly be rail served. SEE BELOW FOR FLOOD PLAIN INFORMATION.

SW 15th and S. Miller THIS PROPERTY LIES WITHIN THE 100 YEAR FLOOD PLAIN. THE SELLER WILL GRANT THE BUYER A \$50,000 CREDIT ON THE PURCHASE PRICE AT CLOSING TO OFFSET FLOOD STUDY

COSTS.

CORDELL C. BROWN, CCIM, CIPS 405.239.1222 cbrown@priceedwards.com priceedwards.com