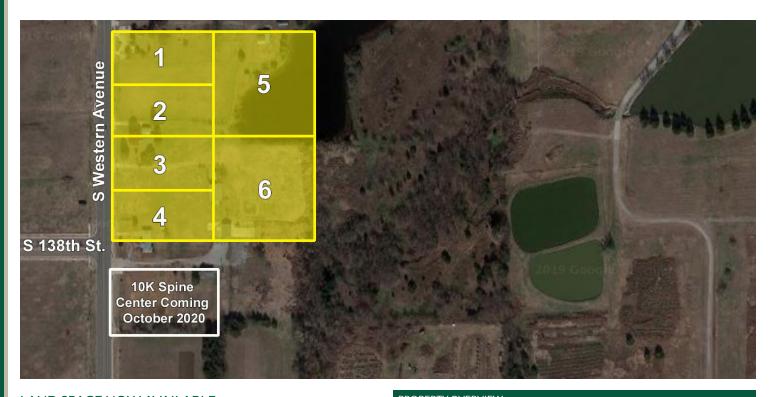

### LAND SPACE NOW AVAILABLE

| Sale Price: | Subject to Offers |
|-------------|-------------------|
| Sale File.  | Subject to Offers |

| Lot Size: | 9.5 Acres  |
|-----------|------------|
| Pad 1:    | 1 Acre     |
| Pad 2:    | 1 Acre     |
| Pad 3:    | 1 Acre     |
| Pad 4:    | 1 Acre     |
| Pad 5:    | 2.75 Acres |
| Pad 6:    | 2.75 Acres |

**APN #:** R0055996 and R0055997

Market: South OKC

Cross Streets: S.W. 134th and S. Western Ave.

## PROPERTY OVERVIEW

Rare 9.5 acre development site in a growing area of South Oklahoma
City. Owner will divide into 1 acre frontage parcels. With a total of
57,000 households in the area, there is a need of retail development..

#### LOCATION OVERVIEW

The 9.5 acre site is located just south of S.W. 134th Street on S. Western in Oklahoma City. The area has been expanding development to the south connecting south Oklahoma City to Moore. Home Creations, Oklahoma's largest residential home developer, is under construction with Palermo Place which will include a total of 206 residential homes directly across the street.