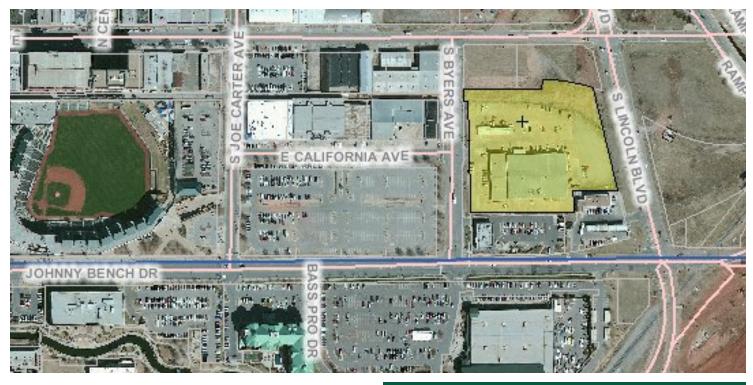

### LAND SPACE NOW AVAILABLE

Price Per SF: \$6

Lot Size: 4.62 Acres

Will Divide

Market: Oklahoma City

Sub Market: East Bricktown

## PROPERTY OVERVIEW

The largest available land parcel consisting of 4.62 acres of land \$65/SF located in the booming East Bricktown market of Downtown Oklahoma City. Great development opportunity for Hospitality and/ or High-rise Multi-family. Seller will divide.

### LOCATION OVERVIEW

The site located at 100 S. Charlie Christian is a mixed use development in East Bricktown. On Site the developer has plans to build Canopy by Hilton, a new boutique lifestlye brand that will offer a distinct experience. The movement of East Bricktown has continued to grow with AC Marriot and Hyatt Place, directly across from the site. The Steelyard development is nearing completion with a wrap around multi-family development. The Criterion a 4,000 capacity music venue is planned to open early 2016 and is catty corner to the site.