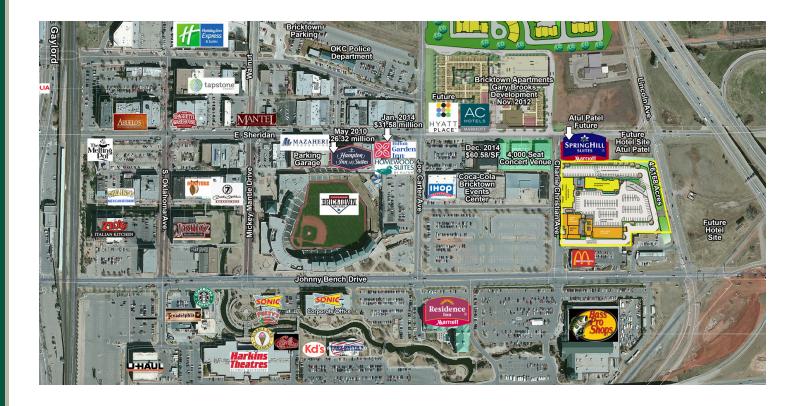

### LOCATION OVERVIEW

The site located at 100 S. Charlie Christian is a mixed use development in East Bricktown. On Site the developer has plans to build Canopy by Hilton, a new boutique lifestlye brand that will offer a distinct experience. The movement of East Bricktown has continued to grow with AC Marriot and Hyatt Place, directly across from the site. The Steelyard development is nearing completion with a wrap around multi-family development. The Criterion a 4,000 capacity music venue is planned to open early 2016 and is catty corner to the site.