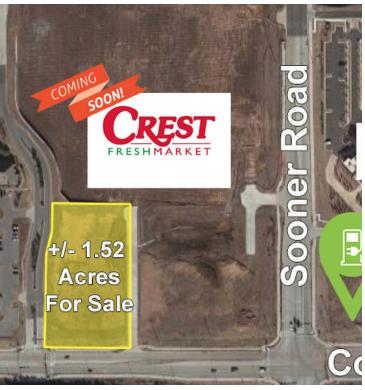

#### LAND SPACE NOW AVAILABLE

Sale Price: \$1,500,000

Price PSF: \$22.65

Lot Size: 1.52 Acres

Market: Oklahoma City Metro

Sub Market: Edmond

Cross Streets: E Covell Road & N Sooner Road

### PROPERTY OVERVIEW

The development land is situated along the frontage of Covell Road with the popular grocer, Crest Foods, anchoring the pad site. The retailers in the vicinity includes: Starbucks, Qdoba, Braums with McDonalds building soon. The site is located in front of Fairfax Estates, an elegant neighborhood with amenities such as The Golf Club of Edmond. Covell and I-35 has proven to be the major interstate portal for the higher income homes in East Edmond, driving all the immediate commercial development in the area.