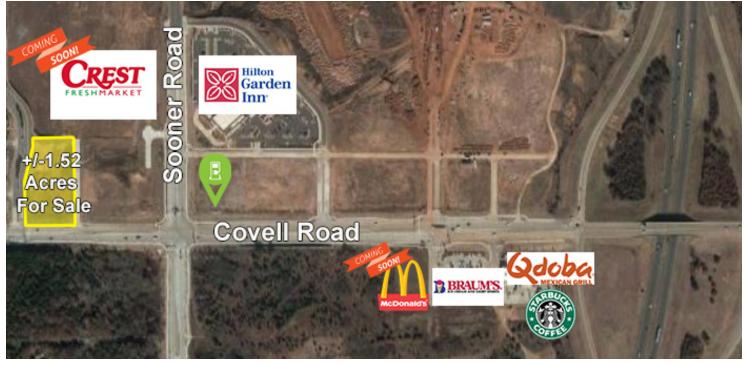

### PROPERTY OVERVIEW

The development land is situated along the frontage of Covell Road with the popular grocer, Crest Foods, anchoring the pad site. The retailers in the vicinity includes: Starbucks, Qdoba, Braums with McDonalds building soon. The site is located in front of Fairfax Estates, an elegant neighborhood with amenities such as The Golf Club of Edmond. Covell and I-35 has proven to be the major interstate portal for the higher income homes in East Edmond, driving all the immediate commercial development in the area.

#### LOCATION OVERVIEW

The subject property is located just off the north west corner of E Covell Road and N Sooner Road in Edmond, Oklahoma. Covell Road has shown tremendous growth with new development at Sooner east to Interstate 35. In the immediate area the Edmond Hilton Garden Inn Convention Center and Showbiz Cinemas are some of the large developments driving traffic and development to east Edmond.