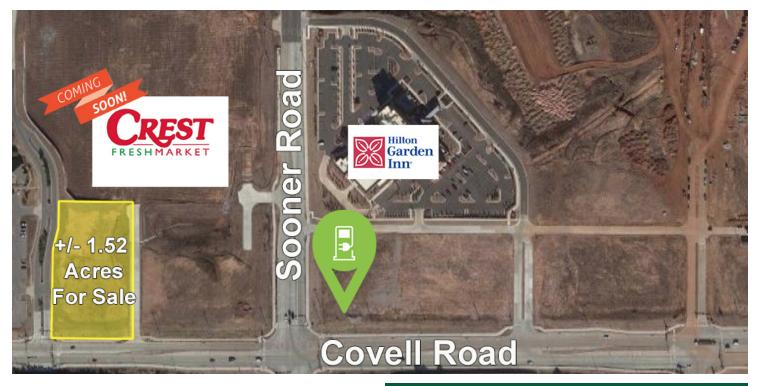

#### LAND SPACE NOW AVAILABLE

Sale Price: \$1,500,000

Price PSF: \$22.65

Lot Size: 1.52 Acres

Market: Oklahoma City Metro

Sub Market: Edmond

Cross Streets: E Covell Road & N Sooner Road

### PROPERTY OVERVIEW

The development land is situated along the frontage of Covell Road with the popular grocer, Crest Foods, anchoring the pad site. The retailers in the vicinity includes: Starbucks, Qdoba, Braums with McDonalds building soon. The site is located in front of Fairfax Estates, an elegant neighborhood with amenities such as The Golf Club of Edmond. Covell and I-35 has proven to be the major interstate portal for the higher income homes in East Edmond, driving all the immediate commercial development in the area.

#### LOCATION OVERVIEW

The subject property is located just off the north west corner of E Covell Road and N Sooner Road in Edmond, Oklahoma. Covell Road has shown tremendous growth with new development at Sooner east to Interstate 35. In the immediate area the Edmond Hilton Garden Inn Convention Center and Showbiz Cinemas are some of the large developments driving traffic and development to east Edmond.