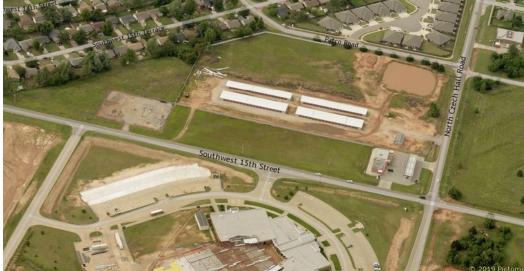

### COMMENTS

Exceptional opportunity to acquire this recently constructed self-storage facility. Located at SW 15th and Czech Hall Rd in Yukon, the property is surrounded by numerous residential developments and is just west of I-40 and the Kilpatrick Turnpike.

The storage facility consists of 262 traditional non-climate controlled units and 60 RV outside units.

Subject property has room for storage unit expansion as well as pad sites available for development along Czech Hall Rd as well as SW 15th.

5 X 10 (56) units 10 X 10 (36) units 10 X 15 (36) units 10 X 20 (56) units 10 X 30 (18) units 10 X 28 (40) outside units 10 X 40 (20) outside units With room for an additional 800 units

GEORGE WILLIAMS, CCIM 405.239.1270 gwilliams@priceedwards.com priceedwards.com PAUL RAVENCRAFT 405.239.1220 pravencraft@priceedwards.com priceedwards.com