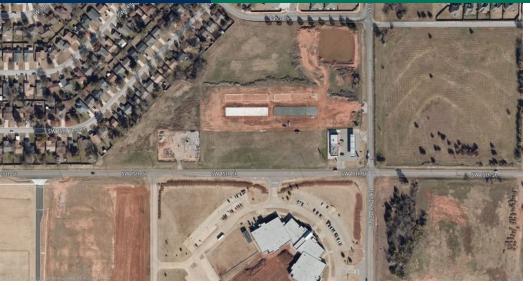

### COMMENTS

Exceptional opportunity to acquire this recently constructed self-storage facility. Located at SW 15th and Czech Hall Rd in Yukon, the property is surrounded by numerous residential developments and is just west of I-40 and the Kilpatrick Turnpike.

The storage facility consists of 262 traditional non-climate controlled units and 60 RV outside units.

Subject property has room for storage unit expansion as well as pad sites available for development along Czech Hall Rd as well as SW 15th.

5 X 10 (56) units 10 X 10 (36) units 10 X 15 (36) units 10 X 20 (56) units 10 X 30 (18) units 10 X 28 (40) outside units 10 X 40 (20) outside units With room for an additional 800 units

GEORGE WILLIAMS, CCIM 405.239.1270 gwilliams@priceedwards.com priceedwards.com PAUL RAVENCRAFT 405.239.1220 pravencraft@priceedwards.com priceedwards.com