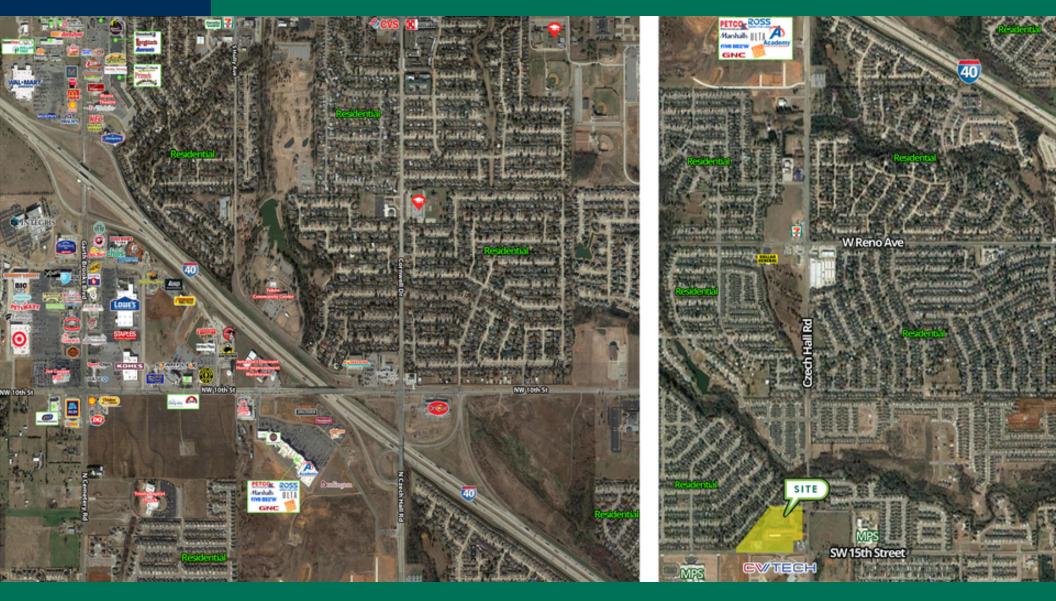

### COMMENTS

Exceptional opportunity to acquire this recently constructed self-storage facility. Located at SW 15th and Czech Hall Rd in Yukon, the property is surrounded by numerous residential developments and is just west of I-40 and the Kilpatrick Turnpike.