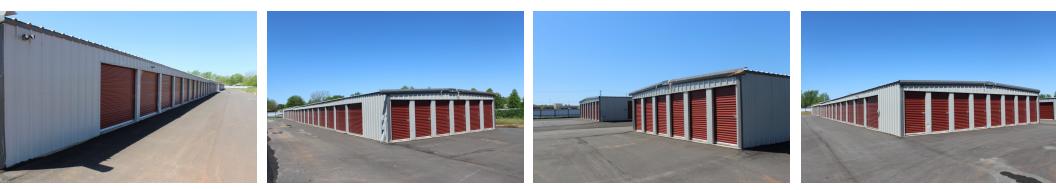

The storage facility consists of 262 traditional non-climate controlled units and 60 RV outside units.

Subject property has room for storage unit expansion as well as pad sites available for development along Czech Hall Rd as well as SW 15th.

5 X 10 (56) units 10 X 10 (36) units 10 X 15 (36) units 10 X 20 (56) units 10 X 30 (18) units 10 X 28 (40) outside units 10 X 40 (20) outside units With room for an additional 800 units

GEORGE WILLIAMS, CCIM 405.239.1270 gwilliams@priceedwards.com priceedwards.com PAUL RAVENCRAFT 405.239.1220 pravencraft@priceedwards.com priceedwards.com