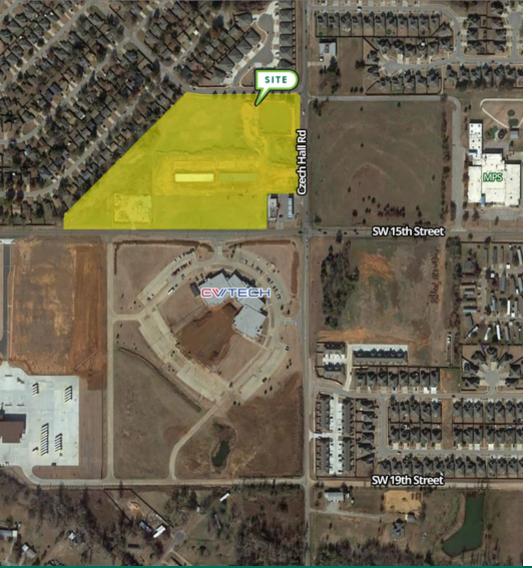

### COMMENTS

Exceptional opportunity to acquire this recently constructed self-storage facility. Located at SW 15th and Czech Hall Rd in Yukon, the property is surrounded by numerous residential developments and is just west of I-40 and the Kilpatrick Turnpike.

The storage facility consists of 262 traditional non-climate controlled units and 60 RV outside units.

Subject property has room for storage unit expansion as well as pad sites available for development along Czech Hall Rd as well as SW 15th.