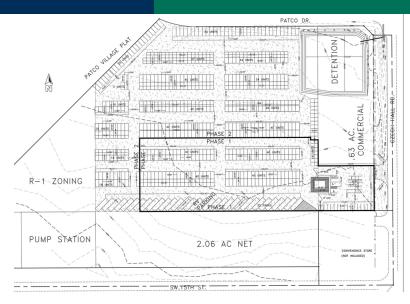

Subject property has room for storage unit expansion as well as pad sites available for development along Czech Hall Rd as well as SW 15th.

5 x 10 (56) units 10 x 10 (36) units 10 x 15 (34) units

10 x 20 (55) units 10 x 30 (17) units

10 x 28 (40) outside units 10 x 40 (20) outside units

10 x 30 (1) Roll Up Entry Doors 10 x 40 (1) Roll Up Entry Doors

GEORGE WILLIAMS, CCIM 405.239.1270 gwilliams@priceedwards.com priceedwards.com