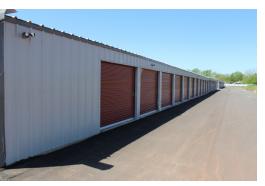

### **COMMENTS**

Exceptional opportunity to acquire this recently constructed self-storage facility. Located at SW 15th and Czech Hall Rd in Yukon, the property is surrounded by numerous residential developments and is just west of I-40 and the Kilpatrick Turnpike.

Subject property has room for storage unit expansion as well as pad sites available for development along Czech Hall Rd as well as SW 15th.

5 x 10 (56) units 10 x 10 (36) units 10 x 15 (34) units

10 x 20 (55) units 10 x 30 (17) units

10 x 28 (40) outside units 10 x 40 (20) outside units

10 x 30 (1) Roll Up Entry Doors 10 x 40 (1) Roll Up Entry Doors

GEORGE WILLIAMS, CCIM 405.239.1270 gwilliams@priceedwards.com priceedwards.com