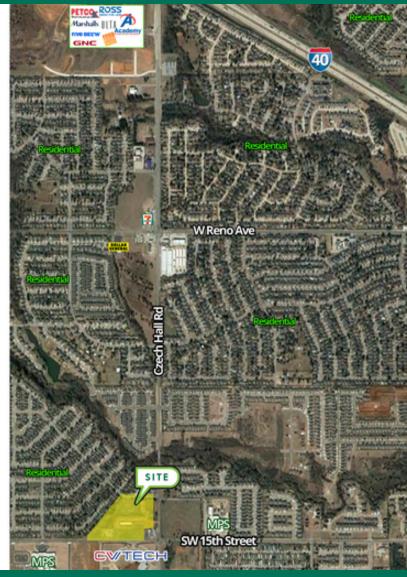

### **COMMENTS**

Exceptional opportunity to acquire this recently constructed self-storage facility. Located at SW 15th and Czech Hall Rd in Yukon, the property is surrounded by numerous residential developments and is just west of I-40 and the Kilpatrick Turnpike.