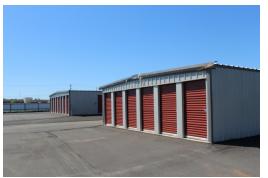

### **COMMENTS**

Exceptional opportunity to acquire this recently constructed self-storage facility. Located at SW 15th and Czech Hall Rd in Yukon, the property is surrounded by numerous residential developments and is just west of I-40 and the Kilpatrick Turnpike.

Subject property has room for storage unit expansion as well as pad sites available for development along Czech Hall Rd as well as SW 15th.

5 x 10 (56) units 10 x 10 (36) units 10 x 15 (34) units

10 x 20 (55) units 10 x 30 (17) units

10 x 28 (40) outside units 10 x 40 (20) outside units

10 x 30 (1) Roll Up Entry Doors 10 x 40 (1) Roll Up Entry Doors

GEORGE WILLIAMS, CCIM 405.239.1270 gwilliams@priceedwards.com priceedwards.com