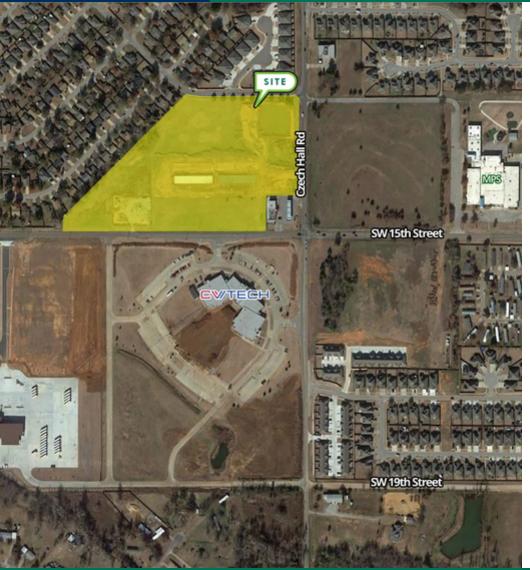

### **COMMENTS**

Exceptional opportunity to acquire this recently constructed self-storage facility. Located at SW 15th and Czech Hall Rd in Yukon, the property is surrounded by numerous residential developments and is just west of I-40 and the Kilpatrick Turnpike.

Subject property has room for storage unit expansion as well as pad sites available for development along Czech Hall Rd as well as SW 15th.

5 x 10 (56) units 10 x 10 (36) units 10 x 15 (34) units

10 x 20 (55) units 10 x 30 (17) units