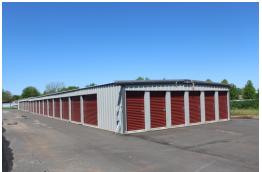

### **COMMENTS**

Exceptional opportunity to acquire this recently constructed self-storage facility. Located at SW 15th and Czech Hall Rd in Yukon, the property is surrounded by numerous residential developments and is just west of I-40 and the Kilpatrick Turnpike.

Subject property has room for storage unit expansion as well as pad sites available for development along Czech Hall Rd as well as SW 15th.

5 x 10 (56) units 10 x 10 (36) units 10 x 15 (34) units

10 x 20 (55) units 10 x 30 (17) units

10 x 28 (40) outside units 10 x 40 (20) outside units

10 x 30 (1) Roll Up Entry Doors 10 x 40 (1) Roll Up Entry Doors

GEORGE WILLIAMS, CCIM 405.239.1270 gwilliams@priceedwards.com priceedwards.com