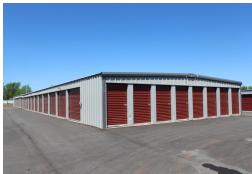

### **COMMENTS**

Exceptional opportunity to acquire this recently constructed self-storage facility. Located at SW 15th and Czech Hall Rd in Yukon, the property is surrounded by numerous residential developments and is just west of I-40 and the Kilpatrick Turnpike.

Subject property has room for storage unit expansion as well as pad sites available for development along Czech Hall Rd as well as SW 15th.

5 x 10 (56) units 10 x 10 (36) units 10 x 15 (34) units

10 x 20 (55) units 10 x 30 (17) units

10 x 28 (40) outside units 10 x 40 (20) outside units

10 x 30 (1) Roll Up Entry Doors 10 x 40 (1) Roll Up Entry Doors

GEORGE WILLIAMS, CCIM 405.239.1270 gwilliams@priceedwards.com priceedwards.com