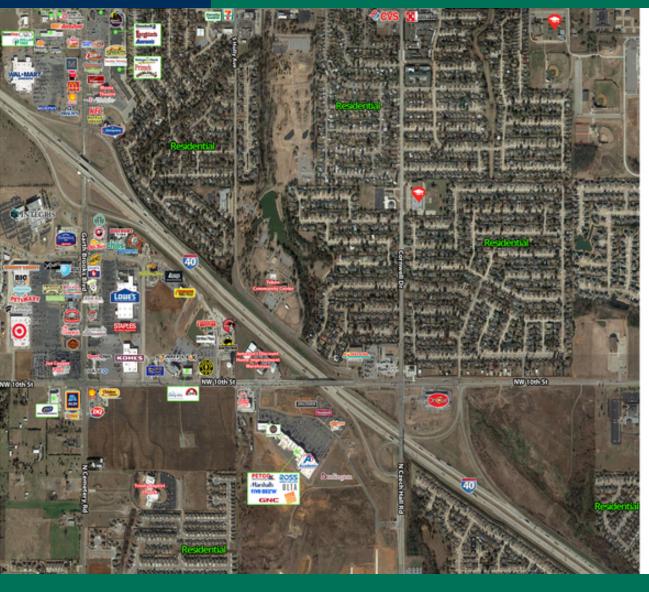

### **COMMENTS**

Exceptional opportunity to acquire this recently constructed self-storage facility. Located at SW 15th and Czech Hall Rd in Yukon, the property is surrounded by numerous residential developments and is just west of I-40 and the Kilpatrick Turnpike.