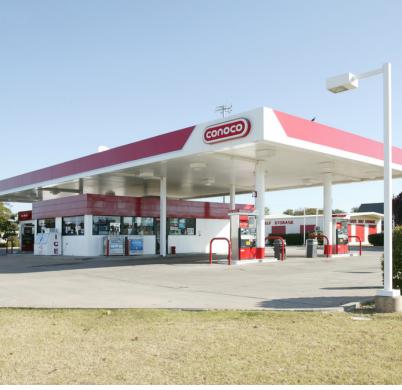

### **PROPERTY OVERVIEW**

0.911 Acre tract available for sale in Midwest City, OK. Asking price is \$925,000.00 (\$23.39 psf). Located in the Mid-Del School District.

Great Opportunity for new development near the prime intersection of Douglas & Reno. Close proximity to John Conrad Golf Course, Midwest City High School, Carl Albert High School, and Tinker Air Force Base.

### **PROPERTY HIGHLIGHTS**

- High traffic and visibility
- NEC of Reno Avenue & N Douglas Boulevard
- Great development opportunity for fast food, coffee, auto group, urgent care and much more
- Tenant's within close proximity: CVS, Crest Foods, Dollar Tree