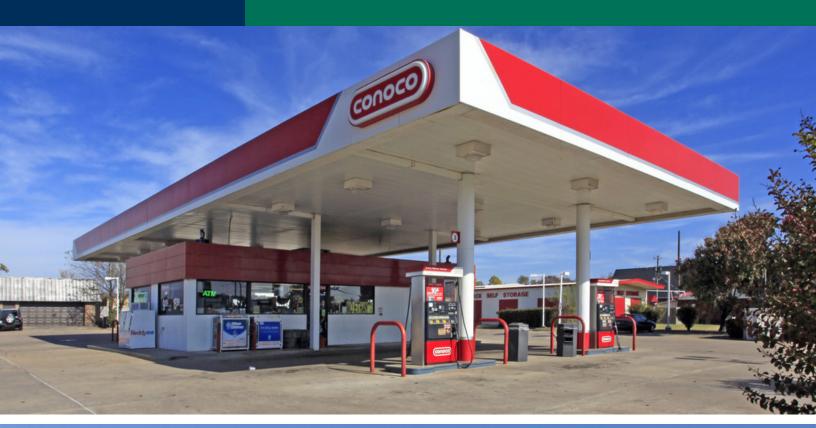

### **PROPERTY OVERVIEW**

0.911 Acre tract available for sale in Midwest City, OK. Asking price is \$925,000.00 (\$23.39 psf). Located in the Mid-Del School District.

Great Opportunity for new development near the prime intersection of Douglas & Reno. Close proximity to John Conrad Golf Course, Midwest City High School, Carl Albert High School, and Tinker Air Force Base.

### **PROPERTY HIGHLIGHTS**

- High traffic and visibility
- NEC of Reno Avenue & N Douglas Boulevard
- Great development opportunity for fast food, coffee, auto group, urgent care and much more
- Tenant's within close proximity: CVS, Crest Foods, Dollar Tree