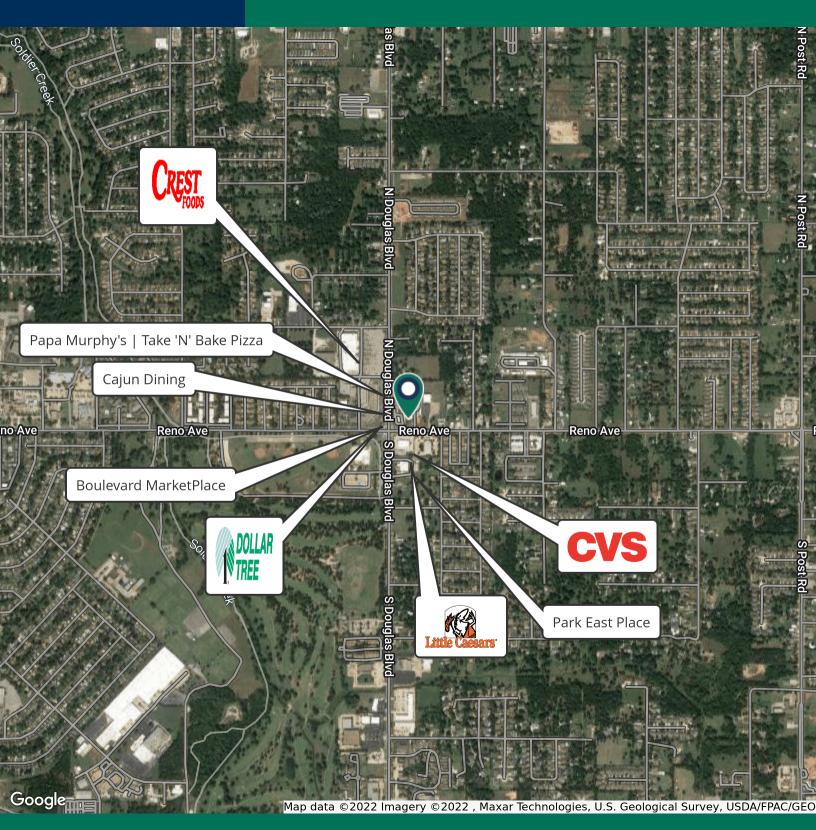

### **PROPERTY OVERVIEW**

0.911 Acre tract available for sale in Midwest City, OK. Asking price is \$925,000.00 (\$23.39 psf). Located in the Mid-Del School District.

Great Opportunity for new development near the prime intersection of Douglas & Reno. Close proximity to John Conrad Golf Course, Midwest City High School, Carl Albert High School, and Tinker Air Force Base.

### **PROPERTY HIGHLIGHTS**

- High traffic and visibility
- NEC of Reno Avenue & N Douglas Boulevard
- Great development opportunity for fast food, coffee, auto group, urgent care and much more
- Tenant's within close proximity: CVS, Crest Foods, Dollar Tree