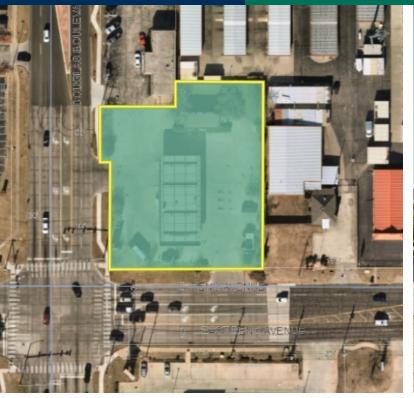

### **PROPERTY OVERVIEW**

0.911 Acre tract available for sale in Midwest City, OK. Asking price is \$925,000.00 (\$23.39 psf). Located in the Mid-Del School District.

Great Opportunity for new development near the prime intersection of Douglas & Reno. Close proximity to John Conrad Golf Course, Midwest City High School, Carl Albert High School, and Tinker Air Force Base.

### **PROPERTY HIGHLIGHTS**

- High traffic and visibility
- NEC of Reno Avenue & N Douglas Boulevard
- Great development opportunity for fast food, coffee, auto group, urgent care and much more
- Tenant's within close proximity: CVS, Crest Foods, Dollar Tree