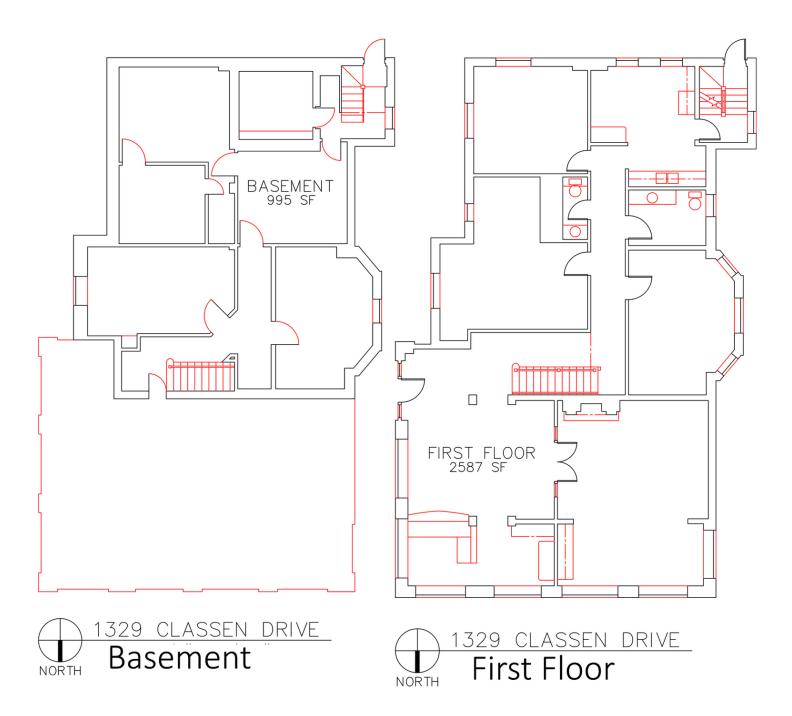

#### PROPERTY OVERVIEW

|                |                           | A rar   |  |
|----------------|---------------------------|---------|--|
| Available SF:  | 6,548 SF MOL              | buildir |  |
| Sale Price:    | \$1,650,000               | the M   |  |
| Lot Size:      | 0.45 Acres                | PROPE   |  |
| Building Size: | 6,548 SF                  | - Midt  |  |
| Year Built:    | 1935                      | - Dran  |  |
| Renovated:     | 2009                      | - Free  |  |
| Zoning:        | DTD-1                     | - Incor |  |
| Market:        | CBD                       | - Com   |  |
| Sub Market:    | Midtown                   | - Spac  |  |
| Cross Streets: | Classen Drive and Shartel |         |  |
|                | Avenue                    |         |  |
| Price / SF:    | \$251.99                  |         |  |
|                |                           |         |  |

A rare opportunity to purchase a totally renovated office building sitting on a 0.45 acre plot of land on a hard corner in the Midtown District of Oklahoma City.

#### PROPERTY HIGHLIGHTS

- Midtown sale or lease
- Dramatic street presence
- Free surface parking
- 1 Income producing carriage house
- Completely remodeled
- Spacious private offices