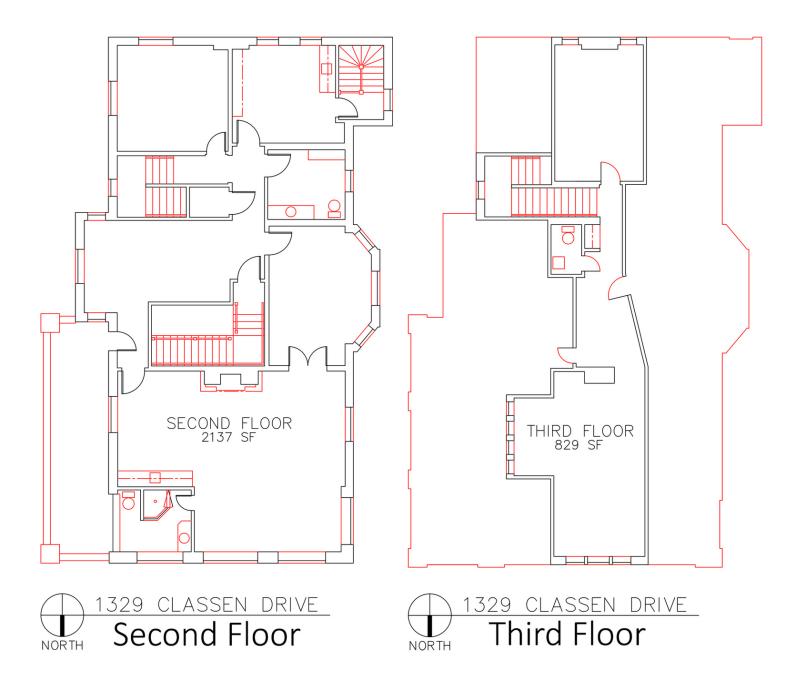

#### PROPERTY OVERVIEW

|                |                           | A rar   |  |
|----------------|---------------------------|---------|--|
| Available SF:  | 6,548 SF MOL              | buildir |  |
| Sale Price:    | \$1,650,000               | the M   |  |
| Lot Size:      | 0.45 Acres                | PROPE   |  |
| Building Size: | 6,548 SF                  | - Midt  |  |
| Year Built:    | 1935                      | - Dran  |  |
| Renovated:     | 2009                      | - Free  |  |
| Zoning:        | DTD-1                     | - Incor |  |
| Market:        | CBD                       | - Com   |  |
| Sub Market:    | Midtown                   | - Spac  |  |
| Cross Streets: | Classen Drive and Shartel |         |  |
|                | Avenue                    |         |  |
| Price / SF:    | \$251.99                  |         |  |
|                |                           |         |  |

A rare opportunity to purchase a totally renovated office building sitting on a 0.45 acre plot of land on a hard corner in the Midtown District of Oklahoma City.

#### PROPERTY HIGHLIGHTS

- Midtown sale or lease
- Dramatic street presence
- Free surface parking
- 1 Income producing carriage house
- Completely remodeled
- Spacious private offices