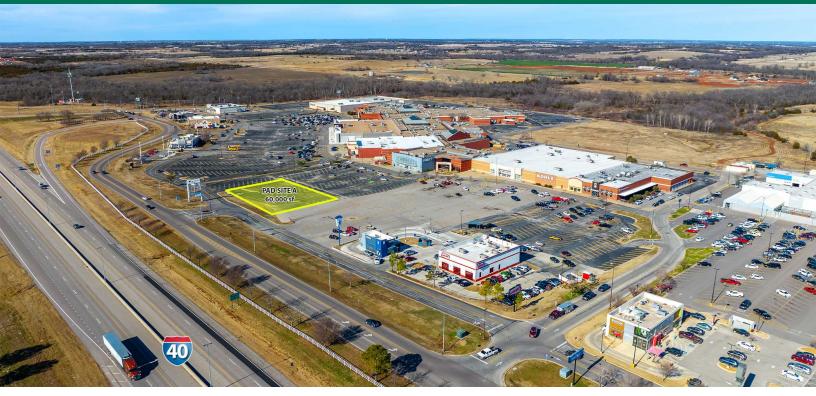

### PROPERTY DESCRIPTION

Pad A is available For Ground Lease, Build To Suit or For Sale | 1.38 Acres

### LOCATION DESCRIPTION

Shawnee Mall is a 219,307 SF retail hub at 4901 N Kickapoo Ave., Shawnee, OK 74804. You'll benefit from high visibility off I-40 and Kickapoo Street and a steady flow of more than 2,500,000 annual visitors.

### OFFERING SUMMARY

| Lease Rate:       |          | C        | Call For Pricing |
|-------------------|----------|----------|------------------|
| Available SF:     |          |          | 60.000 SF        |
| Building Size:    |          |          | 219,307 SF       |
| DEMOGRAPHICS      | 1 MILE   | 3 MILES  | 5 MILES          |
| Total Households  | 1,209    | 9,107    | 13,734           |
| Total Population  | 3,556    | 24,284   | 36,357           |
| Average HH Income | \$69,764 | \$68,808 | \$68,857         |
|                   |          |          |                  |