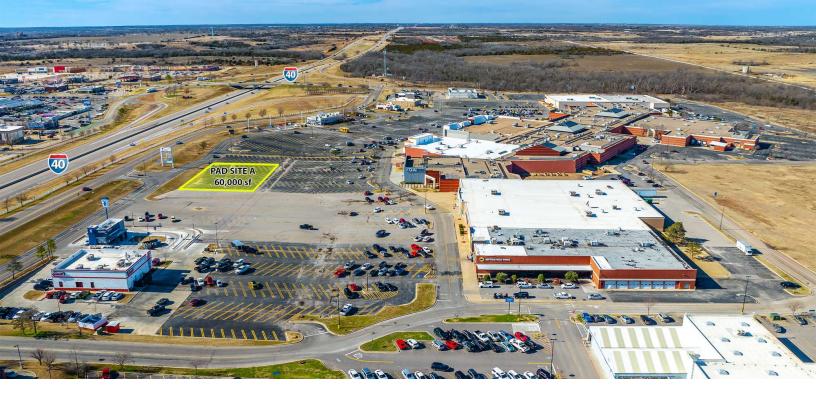

### PROPERTY DESCRIPTION

Pad A is available For Ground Lease, Build To Suit or For Sale | 1.38 Acres

### LOCATION DESCRIPTION

Shawnee Mall is a 219,307 SF retail hub at 4901 N Kickapoo Ave., Shawnee, OK 74804. You'll benefit from high visibility off I-40 and Kickapoo Street and a steady flow of more than 2,500,000 annual visitors.

### OFFERING SUMMARY

| Lease Rate:       |          | C        | Call For Pricing |
|-------------------|----------|----------|------------------|
| Available SF:     |          |          | 60.000 SF        |
| Building Size:    |          |          | 219,307 SF       |
| DEMOGRAPHICS      | 1 MILE   | 3 MILES  | 5 MILES          |
| Total Households  | 1,209    | 9,107    | 13,734           |
| Total Population  | 3,556    | 24,284   | 36,357           |
| Average HH Income | \$69,764 | \$68,808 | \$68,857         |
|                   |          |          |                  |