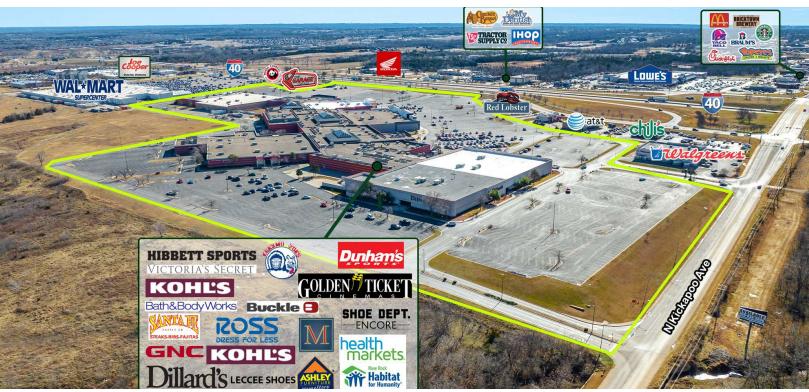

### LOCATION DESCRIPTION

Shawnee Mall is a 219,307 SF retail hub at 4901 N Kickapoo Ave., Shawnee, OK 74804. You'll benefit from high visibility off I-40 and Kickapoo Street and a steady flow of more than 2,500,000 annual visitors.

Key leasing advantages:

- Established anchors: Ross, Ashley Furniture and Kohl's draw consistent foot traffic.
- Diverse tenant mix: Bath & Body Works, Claire's, Dunham's and Shoe Dept. Encore attract a wide customer base.
- On-site entertainment and dining: Golden Ticket Theater, Sakura and Santa Fe Cattle Company offer reasons for shoppers to stay longer.
- Strong market: Shawnee's population and local economy continue to grow, supporting stable retail performance.
- Nearby complementary uses: Grand Casino Hotel & Resort, FireLake Casino and multiple restaurants and hotels within 3 miles feed additional traffic to your storefront.