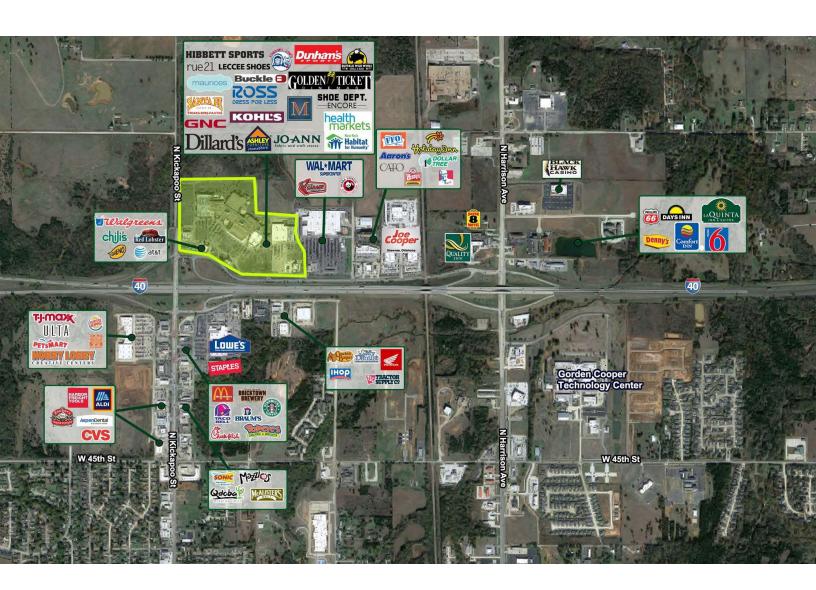

### LOCATION DESCRIPTION

Shawnee Mall is a 219,307 SF retail hub at 4901 N Kickapoo Ave., Shawnee, OK 74804. You'll benefit from high visibility off I-40 and Kickapoo Street and a steady flow of more than 2,500,000 annual visitors.

Key leasing advantages:

- Established anchors: Ross, Ashley Furniture and Kohl's draw consistent foot traffic.
- Diverse tenant mix: Bath & Body Works, Claire's, Dunham's and Shoe Dept. Encore attract a wide customer base.
- On-site entertainment and dining: Golden Ticket Theater, Sakura and Santa Fe Cattle Company offer reasons for shoppers to stay longer.
- Strong market: Shawnee's population and local economy continue to grow, supporting stable retail performance.
- Nearby complementary uses: Grand Casino Hotel & Resort, FireLake Casino and multiple restaurants and hotels within 3 miles feed additional traffic to your storefront.