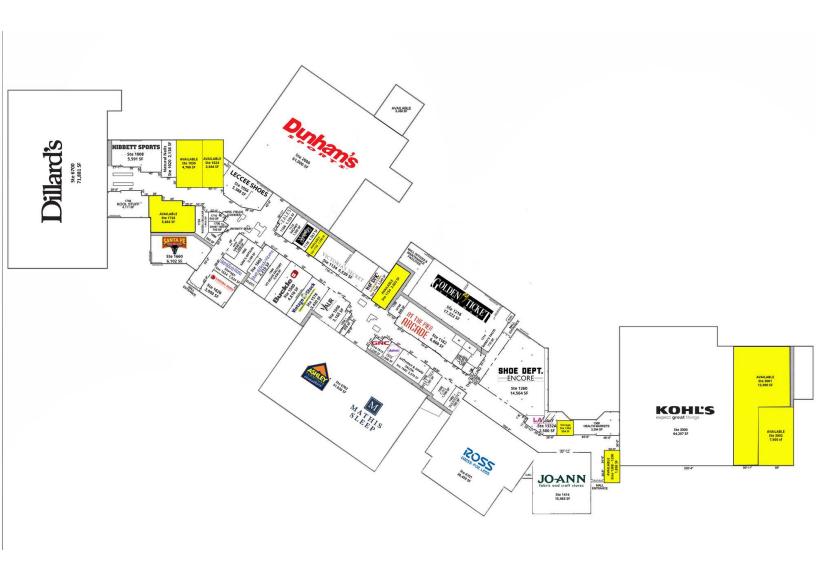

Key leasing advantages:

- Established anchors: Ross, Ashley Furniture and Kohl's draw consistent foot traffic.
- Diverse tenant mix: Bath & Body Works, Claire's, Dunham's and Shoe Dept. Encore attract a wide customer base.
- On-site entertainment and dining: Golden Ticket Theater, Sakura and Santa Fe Cattle Company offer reasons for shoppers to stay longer.
- Strong market: Shawnee's population and local economy continue to grow, supporting stable retail performance.
- Nearby complementary uses: Grand Casino Hotel & Resort, FireLake Casino and multiple restaurants and hotels within 3 miles feed additional traffic to your storefront.

### OFFERING SUMMARY

| Lease Rate:       |          | C        | Call For Pricing |
|-------------------|----------|----------|------------------|
| Available SF:     |          |          | 60.000 SF        |
| Building Size:    |          |          | 219,307 SF       |
| DEMOGRAPHICS      | 1 MILE   | 3 MILES  | 5 MILES          |
| Total Households  | 1,209    | 9,107    | 13,734           |
| Total Population  | 3,556    | 24,284   | 36,357           |
| Average HH Income | \$69,764 | \$68,808 | \$68,857         |
|                   |          |          |                  |