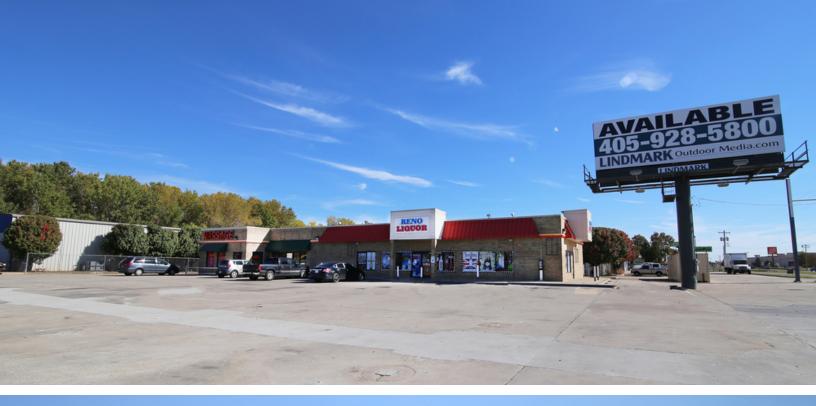

### **PROPERTY OVERVIEW**

Located on the hard N/E corner of the highly desirable intersection of Reno and Rockwell. This property has high traffic counts, provides great visibility and is just north of the popular Westgate Marketplace, home to many national tenants including Home Depot, Wal-Mart SuperCenter, PetsMart, Dick's, Ross and many more.

### **PROPERTY HIGHLIGHTS**

- Equipped with gas pumps
- Highly visible pylon signage
  - High customer volume
  - Owner/User opportunity
  - · Ideal location for redevelopment for any restaurant/retail use