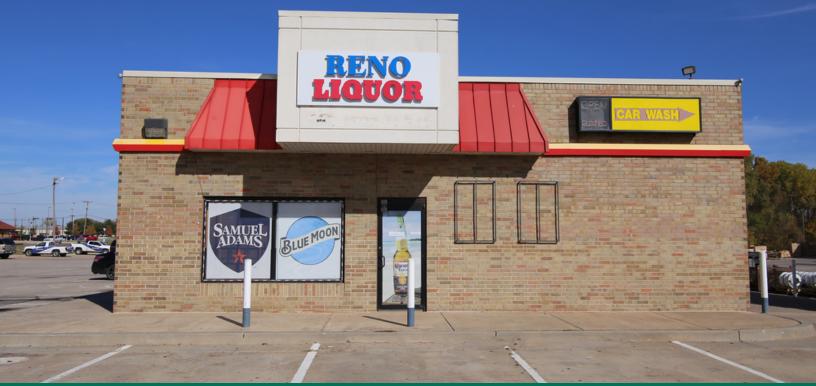

### **PROPERTY OVERVIEW**

Located on the hard N/E corner of the highly desirable intersection of Reno and Rockwell. This property has high traffic counts, provides great visibility and is just north of the popular Westgate Marketplace, home to many national tenants including Home Depot, Wal-Mart SuperCenter, PetsMart, Dick's, Ross and many more.

### **PROPERTY HIGHLIGHTS**

- Equipped with gas pumps
- Highly visible pylon signage
  - High customer volume
  - Owner/User opportunity
  - · Ideal location for redevelopment for any restaurant/retail use