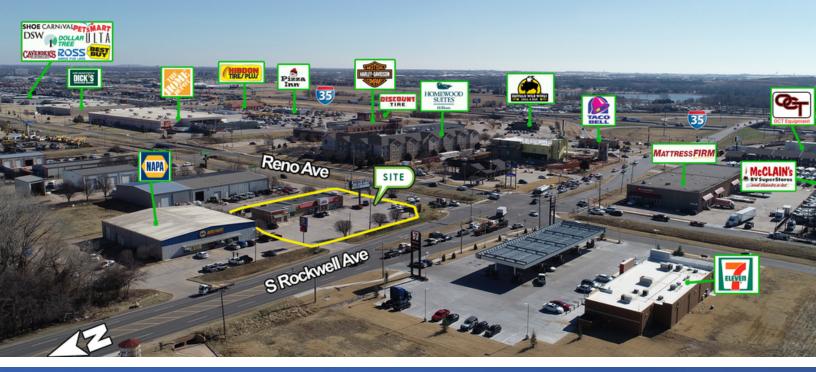

### **PROPERTY OVERVIEW**

Located on the hard N/E corner of the highly desirable intersection of Reno and Rockwell. This property has high traffic counts, provides great visibility and is just north of the popular Westgate Marketplace, home to many national tenants including Home Depot, Wal-Mart SuperCenter, PetsMart, Dick's, Ross and many more.

Minutes away for the OKC Outlets, White Water Bay, Oklahoma Museum of Art, Myriad Botanical Gardens and OKC's Bricktown Entertainment District.