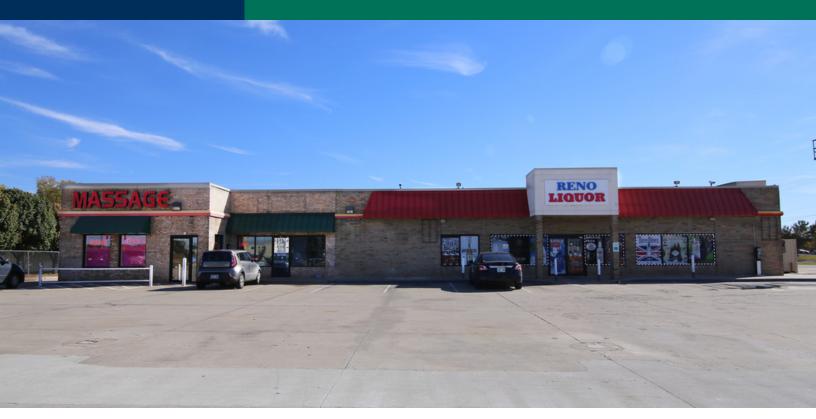

### **PROPERTY OVERVIEW**

Located on the hard N/E corner of the highly desirable intersection of Reno and Rockwell. This property has high traffic counts, provides great visibility and is just north of the popular Westgate Marketplace, home to many national tenants including Home Depot, Wal-Mart SuperCenter, PetsMart, Dick's, Ross and many more.

### **PROPERTY HIGHLIGHTS**

- Equipped with gas pumps
- Highly visible pylon signage
  - High customer volume
  - Owner/User opportunity
  - · Ideal location for redevelopment for any restaurant/retail use

ROSHA WOOD 405.239.1219 rwood@priceedwards.com priceedwards.com

Shell Gas Station / Strip Center 108 S Rockwell Avenue, Oklahoma City, OK 73127

ROSHA WOOD 405.239.1219 rwood@priceedwards.com priceedwards.com