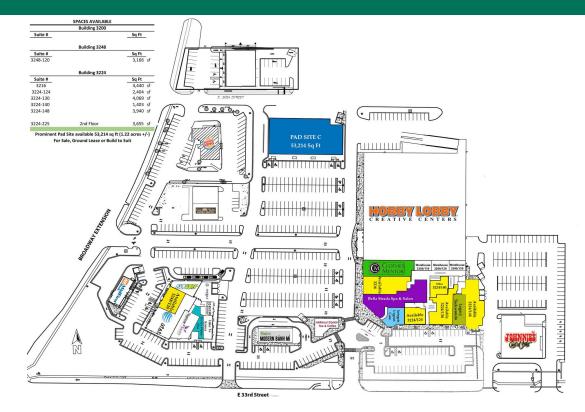

#### **PROPERTY DESCRIPTION**

Pad C is available For Ground Lease or Build To Suit or For Sale  $\mid$  1.22 Acres

Located in the heart of Edmond at the intersection of 33rd Street & Broadway, this upscale center is a shopping destination with premier Tenants.

#### OFFERING SUMMARY

| Sale Price:    | Subject To Offer |
|----------------|------------------|
| Lease Rate:    | Negotiable       |
| Available SF:  | 53,214 SF        |
| Building Size: | 125,295 SF       |
|                |                  |
|                | 05202025         |
|                |                  |