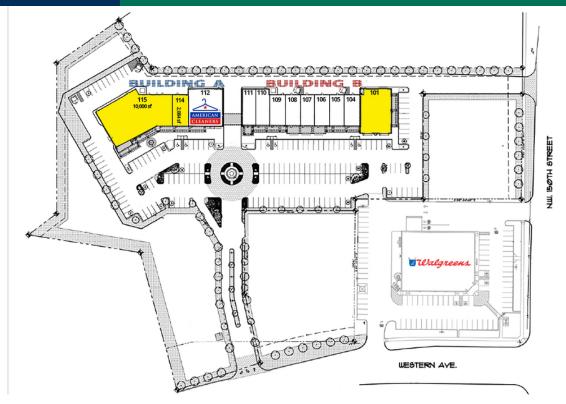

#### **OFFERING SUMMARY**

NOI:

Sale Price: \$5,300,000

Building Size: 29,713 SF

Available SF: 2,084 - 10,000 SF

Lot Size: 6.256 Acres

Price / SF: \$178.37
Cap Rate: 7.04%

\$373,276

#### **PROPERTY HIGHLIGHTS**

- Prominent Location
- Fully-built out Medical space on far North end allows for a myriad of possible tenants
- Easy access to Kilpatrick Turnpike, a main artery of North OKC
- Elegant architectural styling.
- Nearby neighbors include: Stella Nova, Walgreens, BancFirst