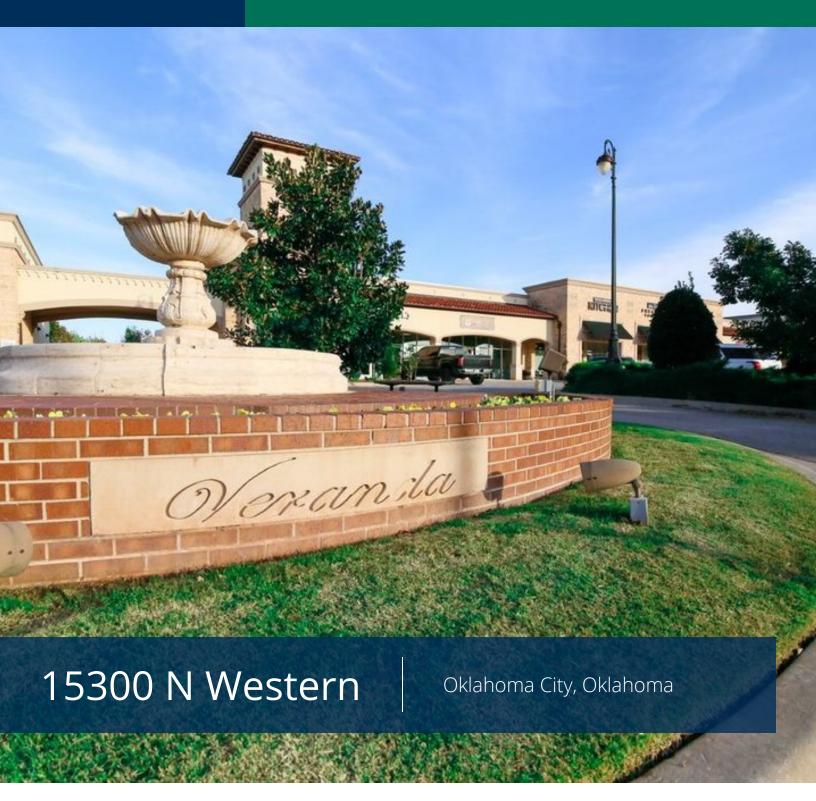

## Shops at the Veranda | For Sale

15300 N Western Oklahoma City, OK 73013

PAUL RAVENCRAFT
Retail Investment Broker
405.239.1220
pravencraft@priceedwards.com
priceedwards.com

GEORGE WILLIAMS, CCIM Retail Investment Specialist 405.239.1270 gwilliams@priceedwards.com priceedwards.com IAN SELF 405.239.1271 405.239.1271 iself@priceedwards.com priceedwards.com

### Shops At The Veranda

15300 N Western, Oklahoma City, OK 73013

#### **PROPERTY OVERVIEW**

The Shops at Veranda is a premier Class A Shopping center in North Oklahoma City. Conveniently located in an affluent area in North OKC, while also being just a short drive from the ever-growing community of Edmond. Nearby neighborhoods include Fairview Farms, and Glen Eagles.

The property is located on the northeast corner of NW 150th and N Western Avenue. Directly across the street to the west is prestigious neighborhood of Fairview Farm with home ranging from \$750,000 to \$2,500,000. The other corners include retail and upscale residential neighborhoods.