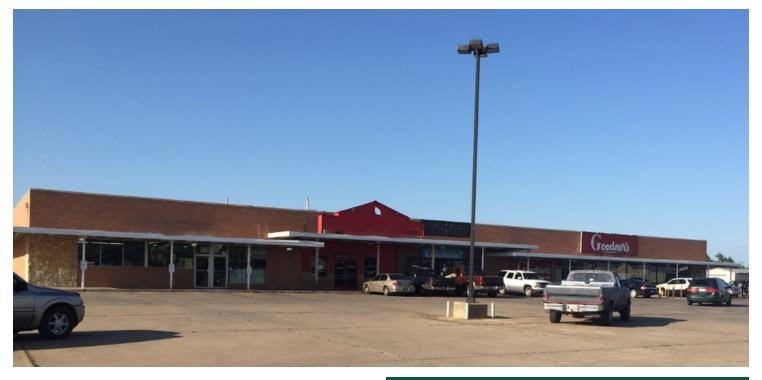

## SLEDGE SHOPPING CENTER

101 - 109 E Main Street, Duncan, OK 73533 - FOR SALE

Southwest View

#### **PROPERTY OVERVIEW**

**Lot Size:** 2.34 Acres

Shopping Center Anchored by the popular Goodner Grocery

Center.

**Building Size:** 26,000 SF

Grocery anchored center

Year Built/Renovated: 1978/2007

Exterior Upgrades planned