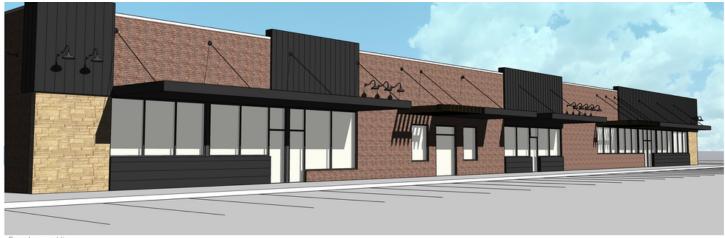

## SLEDGE SHOPPING CENTER

101 - 109 E Main Street, Duncan, OK 73533 - FOR SALE

Southwest View

#### **PROPERTY OVERVIEW**

**Lot Size:** 2.34 Acres

Shopping Center Anchored by the popular Goodner Grocery

Center.

**Building Size:** 26,000 SF

Grocery anchored center

Year Built/Renovated: 1978/2007

Exterior Upgrades planned

**Cross Streets:** E Main St & S 1st St

Marque Signs on Building

New Roof