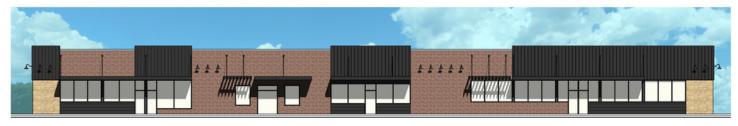

## SLEDGE SHOPPING CENTER

101 - 109 E Main Street, Duncan, OK 73533 - FOR SALE

Southwest View

#### **PROPERTY OVERVIEW**

**Lot Size:** 2.34 Acres

Shopping Center Anchored by the popular Goodner Grocery

Center.

**Building Size:** 26,000 SF

Grocery anchored center

Year Built/Renovated: 1978/2007

Exterior Upgrades planned

**Cross Streets:** E Main St & S 1st St

Marque Signs on Building

New Roof