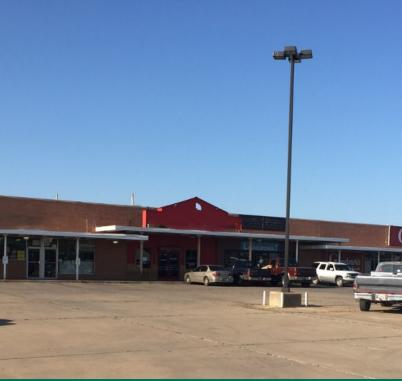

# Sledge Shopping Center

101 - 109 E Main Street. Duncan, OK 73533

Southwest View

| <b>RETAIL PROPERTY FOR</b> | SALE       | PROPERTY SALES DETAILS                                         |  |
|----------------------------|------------|----------------------------------------------------------------|--|
| Sale Price:                | \$650,000  | Sale Price: \$650,000                                          |  |
| Building Size:             | 26,000 SF  | Actual Cap Rate 7.5%                                           |  |
| Lot Size:                  | 101,886 SF | Projected Cap Rate 12.6%                                       |  |
| Price / SF:                | \$25.00    |                                                                |  |
| Cap Rate:                  | 7.5%       | PROPERTY HIGHLIGHTS                                            |  |
| NOI:                       | \$55,000   | Shopping center anchored by the popular Goodner Grocery Center |  |
| Year Built:                | 1978       | grocery anchored center                                        |  |
| Renovated:                 | 2007       | exterior upgrades planned                                      |  |
|                            | 04092020   | marque signs on building                                       |  |
|                            |            | • new roof                                                     |  |