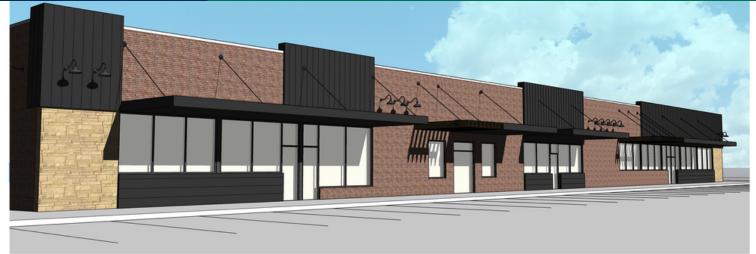

# Sledge Shopping Center

101 - 109 E Main Street. Duncan, OK 73533

Southwest View

| <b>RETAIL PROPERTY FOR</b> | SALE       | PROPERTY SALES DETAILS                                         |  |
|----------------------------|------------|----------------------------------------------------------------|--|
| Sale Price:                | \$650,000  | Sale Price: \$650,000                                          |  |
| Building Size:             | 26,000 SF  | Actual Cap Rate 7.5%                                           |  |
| Lot Size:                  | 101,886 SF | Projected Cap Rate 12.6%                                       |  |
| Price / SF:                | \$25.00    |                                                                |  |
| Cap Rate:                  | 7.5%       | PROPERTY HIGHLIGHTS                                            |  |
| NOI:                       | \$55,000   | Shopping center anchored by the popular Goodner Grocery Center |  |
| Year Built:                | 1978       | grocery anchored center                                        |  |
| Renovated:                 | 2007       | exterior upgrades planned                                      |  |
|                            | 04092020   | marque signs on building                                       |  |
|                            |            | • new roof                                                     |  |