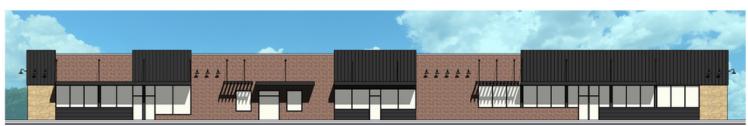

# Sledge Shopping Center

101 - 109 E Main Street. Duncan, OK 73533

Southwest View

| <b>RETAIL PROPERTY FOR</b> | SALE       | PROPERTY SALES DETAILS                                         |  |
|----------------------------|------------|----------------------------------------------------------------|--|
| Sale Price:                | \$650,000  | Sale Price: \$650,000                                          |  |
| Building Size:             | 26,000 SF  | Actual Cap Rate 7.5%                                           |  |
| Lot Size:                  | 101,886 SF | Projected Cap Rate 12.6%                                       |  |
| Price / SF:                | \$25.00    |                                                                |  |
| Cap Rate:                  | 7.5%       | PROPERTY HIGHLIGHTS                                            |  |
| NOI:                       | \$55,000   | Shopping center anchored by the popular Goodner Grocery Center |  |
| Year Built:                | 1978       | grocery anchored center                                        |  |
| Renovated:                 | 2007       | exterior upgrades planned                                      |  |
|                            | 04092020   | marque signs on building                                       |  |
|                            |            | • new roof                                                     |  |