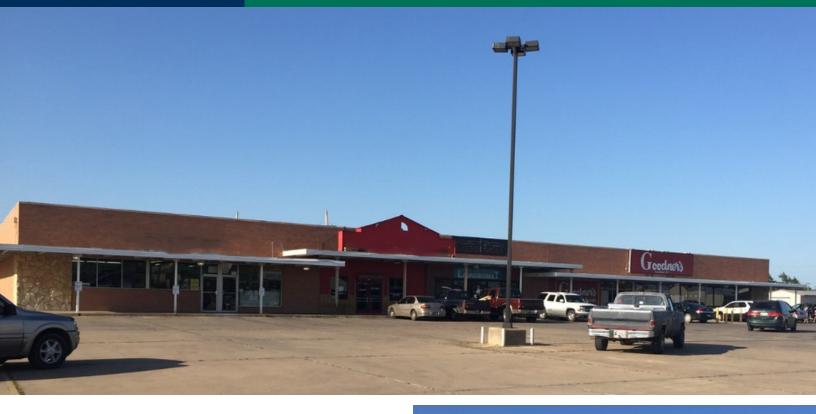

# Sledge Shopping Center

101 - 109 E Main Street. Duncan, OK 73533

Southwest View

| <b>RETAIL PROPERTY FOR</b> | SALE       | PROPERTY SALES DETAILS                                         |  |
|----------------------------|------------|----------------------------------------------------------------|--|
| Sale Price:                | \$650,000  | Sale Price: \$650,000                                          |  |
| Building Size:             | 26,000 SF  | Actual Cap Rate 7.5%                                           |  |
| Lot Size:                  | 101,886 SF | Projected Cap Rate 12.6%                                       |  |
| Price / SF:                | \$25.00    |                                                                |  |
| Cap Rate:                  | 7.5%       | PROPERTY HIGHLIGHTS                                            |  |
| NOI:                       | \$55,000   | Shopping center anchored by the popular Goodner Grocery Center |  |
| Year Built:                | 1978       | grocery anchored center                                        |  |
| Renovated:                 | 2007       | exterior upgrades planned                                      |  |
|                            | 04092020   | marque signs on building                                       |  |
|                            |            | • new roof                                                     |  |

### Sledge Shopping Center 101 - 109 E Main Street, Duncan, OK 73533

| POPULATION           | 1 MILE   | 5 MILES   | 10 MILES  |
|----------------------|----------|-----------|-----------|
| Total Population     | 2,218    | 29,029    | 37,455    |
| Average age          | 35.9     | 39.4      | 39.8      |
| Average age (Male)   | 34.2     | 37.1      | 37.6      |
| Average age (Female) | 37.6     | 41.5      | 41.6      |
| HOUSEHOLDS & INCOME  | 1 MILE   | 5 MILES   | 10 MILES  |
| Total households     | 912      | 11,963    | 15,084    |
| # of persons per HH  | 2.4      | 2.4       | 2.5       |
| Average HH income    | \$44,000 | \$55,624  | \$56,698  |
| Average house value  | \$89,468 | \$119,672 | \$119,051 |
|                      |          |           |           |