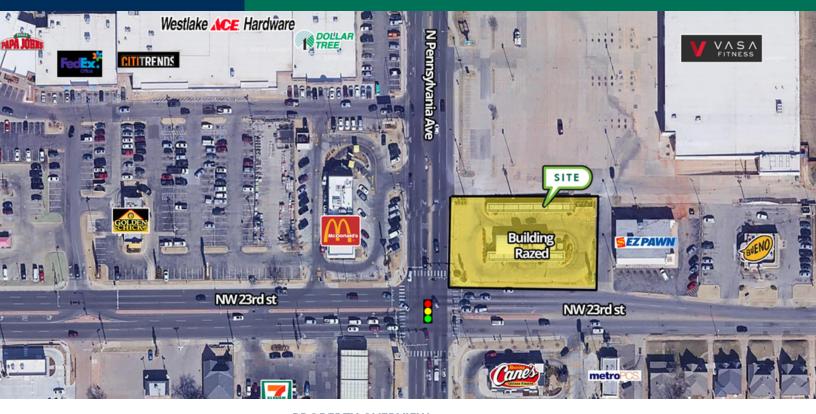

## **PROPERTY OVERVIEW**

This pad site is home to the former Sonic Drive-Thru.

The building has been razed, prominent pylon signage remains and is ideally located on the hard corner offering excellent visibility.

This pad site sits on the hard NE corner of NW 23rd & Pennsylvania with a shadow Anchor Vasa Fitness located in the adjacent lot.

Ideally located just west of Oklahoma City University.

08102020

EV ERNST 405.843.7474 eernst@priceedwards.com priceedwards.com