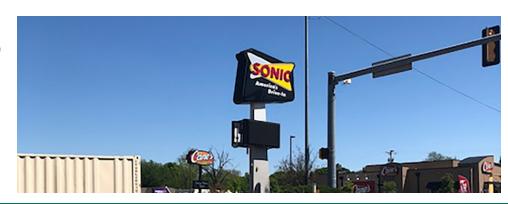

## **PROPERTY OVERVIEW**

This pad site is home to the former Sonic Drive-Thru.

The building has been razed, prominent pylon signage remains and is ideally located on the hard corner offering excellent visibility.