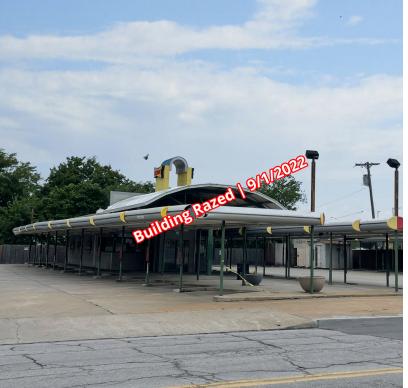

## **PROPERTY OVERVIEW**

This former Sonic Building was Razed on 9/1/2022. The land is an ideal location for a fast food or QSR concept with immediate access to Interstate 244 on the north boundary of the property.