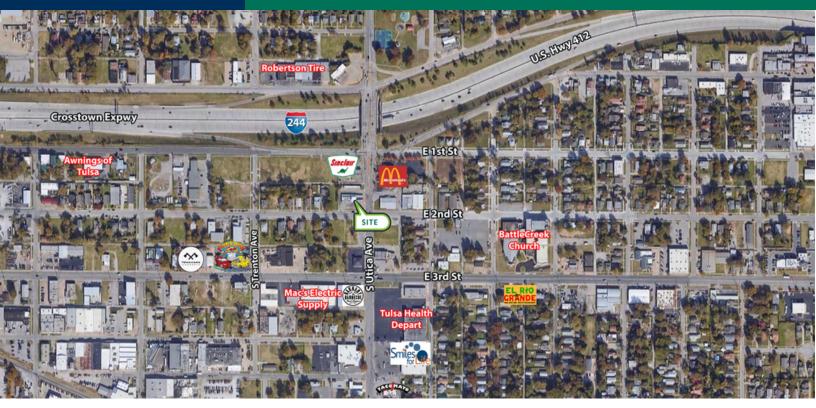

The property is less than 2 miles from the Blue Dome District of downtown Tulsa featuring a number of restaurant, bars and entertainment venues.

#### **LOCATION OVERVIEW**

Located directly south of 244 | Crosstown Expressway

- Land For Sale
- Utilites to the site
- Pylon signage