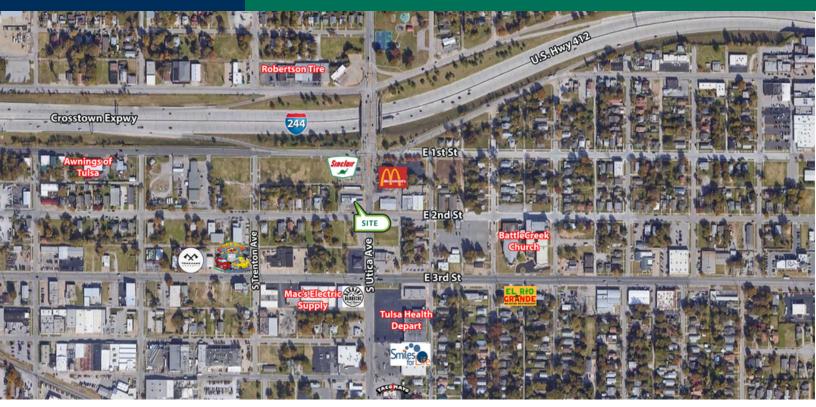

### PROPERTY OVERVIEW

This former Sonic Building was Razed on 9/1/2022. The land is an ideal location for a fast food or QSR concept with immediate access to Interstate 244 on the north boundary of the property.

The property is less than 2 miles from the Blue Dome District of downtown Tulsa featuring a number of restaurant, bars and entertainment venues.

without express written consent of the owner is prohibited

#### **LOCATION OVERVIEW**

Located directly south of 244 | Crosstown Expressway

- Land For Sale
- Utilities to the site
- Pylon signage

EV ERNST 405.843.7474 eernst@priceedwards.com priceedwards.com