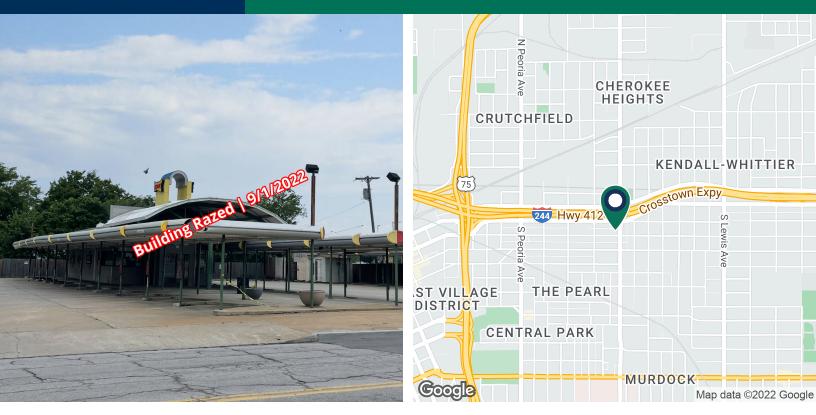

### PROPERTY OVERVIEW

This former Sonic Building was Razed on 9/1/2022. The land is an ideal location for a fast food or QSR concept with immediate access to Interstate 244 on the north boundary of the property.

#### **LOCATION OVERVIEW**

Located directly south of 244 | Crosstown Expressway

- Land For Sale
- Utilities to the site
- Pylon signage

EV ERNST 405.843.7474 eernst@priceedwards.com priceedwards.com