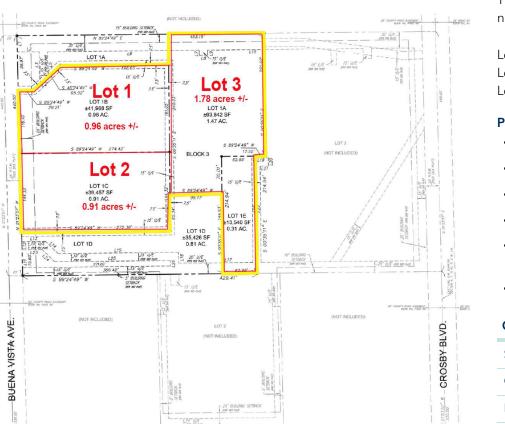

#### **PROPERTY DESCRIPTION**

These three lots are available for sale in Midwest City. The Site is surrounded by national as well as local retailers.

Lot 1 - 0.96 acres +/- with 275 foot depth

Lot 2 - 0.92 acres +/- available, 150 x 275 foot depth

Lot 3 - 1.78 +/- available

#### OFFERING SUMMARY

| Sale Price:         | \$800,000 - \$1,000,000 |
|---------------------|-------------------------|
| Combined Lot Size:  | 3.66 Acres              |
| Lot 1 - \$800,000   | 0.96 Acres              |
| Lot 2 - \$800,000   | 0.92 Acres              |
| Lot 3 - \$1,000,000 | 1.78 Acres              |