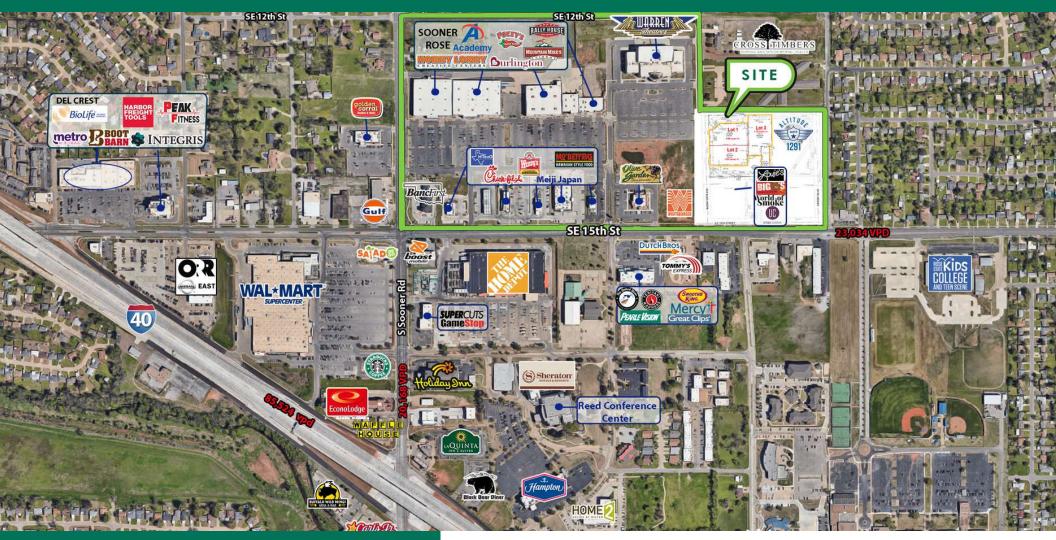

#### **PROPERTY DESCRIPTION**

These three lots are available for sale in Midwest City. The Site is surrounded by national as well as local retailers.

Lot 1 - 0.96 acres +/- with 275 foot depth

Lot 2 - 0.92 acres +/- available, 150 x 275 foot depth

Lot 3 - 1.78 +/- available

#### **PROPERTY HIGHLIGHTS**

- The north drive delivery access constructed and connects with the adjacent property
- · Large portion of the parking and lighting installed
- All utilities installed
- Parcels graded
- City of Midwest City maintains off site storm water detention at no expense to parcel
  owners
- Stormwater conveyance installed

#### OFFERING SUMMARY

| Sale Price:         | \$800,000 - \$1,000,000 |
|---------------------|-------------------------|
| Combined Lot Size:  | 3.66 Acres              |
| Lot 1 - \$800,000   | 0.96 Acres              |
| Lot 2 - \$800,000   | 0.92 Acres              |
| Lot 3 - \$1,000,000 | 1.78 Acres              |