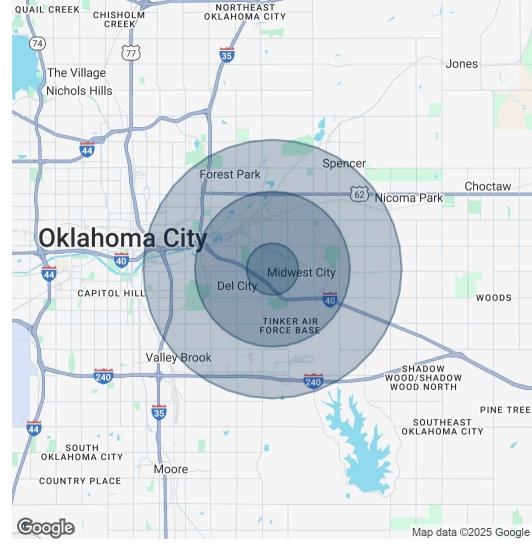

### SOONER ROSE III / 3 LOTS AVAILABLE

6025 - 6035 SE 15TH ST, MIDWEST CITY, OK 73110

| POPULATION                              | 1 MILE        | 3 MILES         | 5 MILES   |
|-----------------------------------------|---------------|-----------------|-----------|
| Total Population                        | 9,813         | 66,254          | 129,078   |
| Average Age                             | 39            | 38              | 38        |
| Average Age (Male)                      | 37            | 36              | 37        |
| Average Age (Female)                    | 41            | 40              | 39        |
| HOUSEHOLDS & INCOME                     | 1 MILE        | 3 MILES         | 5 MILES   |
| Total Households                        | 4,257         | 27,260          | 51,883    |
| # of Persons per HH                     | 2.3           | 2.4             | 2.5       |
| Average HH Income                       | \$55,390      | \$63,069        | \$66,772  |
| Average House Value                     | \$143,749     | \$159,115       | \$172,349 |
| Demographics data derived from AlphaMap |               | 04042025        |           |
| TRAFFIC COUNTS                          |               |                 |           |
| SE 15th Street                          | east   west   | 23,034   21,864 |           |
| S Sooner Rd                             | north   south | 15,084   20,168 |           |