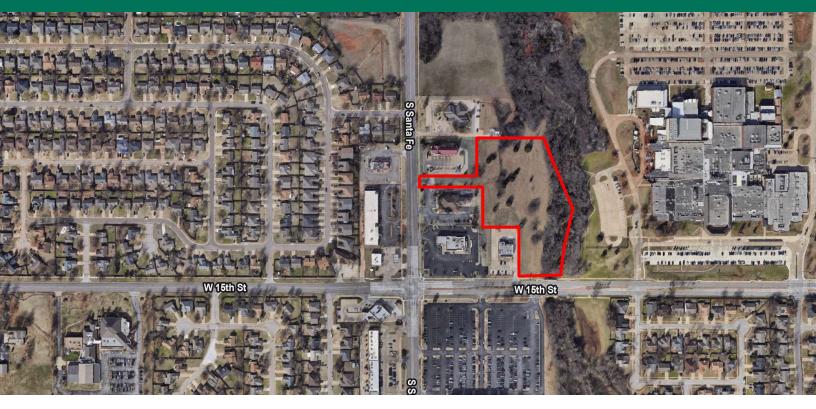

#### PROPERTY DESCRIPTION

Located in one of Edmond's fastest-growing residential corridors, this ±6.15-acre site offers a rare opportunity for neighborhood-oriented commercial development. With prominent frontage along South Santa Fe Avenue near W. 15th Street—and in close proximity to Edmond Santa Fe High School—the property enjoys strong visibility, excellent access, and immediate proximity to established neighborhoods, schools, and retail amenities. Zoned D-1 (Restricted Retail Commercial), the land is ideally suited for a small-scale shopping center, medical or professional offices, or a mix of community-serving businesses.

The property features a rectangular shape, level topography, and access to city utilities, making it highly developable. Its location within Edmond's infill boundaries enhances appeal to developers seeking strategic retail locations in a supply-constrained market. With demographics including a population of ~100,000 and average household income exceeding \$140,000, the surrounding area supports strong demand for retail, healthcare, and service-based uses.

This offering provides flexibility for phased development or multiple users and represents one of the last remaining undeveloped commercial tracts of this size in west-central Edmond.