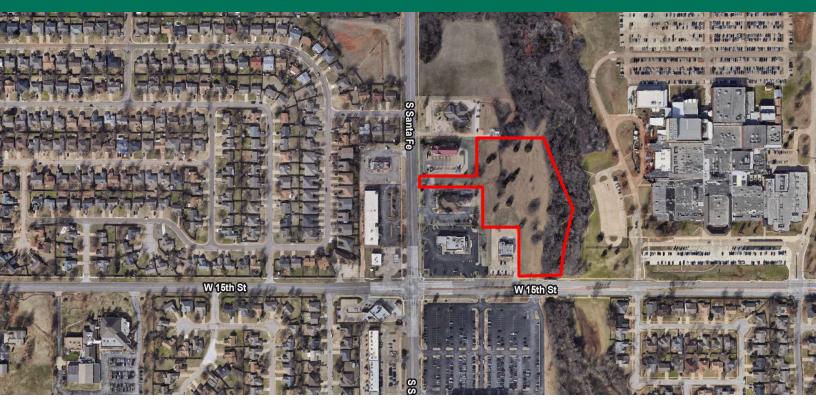

#### PROPERTY DESCRIPTION

Located in one of Edmond's fastest-growing residential corridors, this ±6.15-acre site offers a rare opportunity for neighborhood-oriented commercial development. With prominent frontage along South Santa Fe Avenue and W. 15th Street–and in close proximity to Edmond Santa Fe High School–the property enjoys strong visibility, excellent access, and immediate proximity to established neighborhoods, schools, and retail amenities. Zoned D-1 (Restricted Retail Commercial), the land is ideally suited for a small-scale shopping center, medical or professional offices, or a mix of community-serving businesses.

The property features a rectangular shape, level topography, and access to city utilities, making it highly developable. Its location within Edmond's infill boundaries enhances appeal to developers seeking strategic retail locations in a supply-constrained market. With demographics including a population of ~100,000 and average household income exceeding \$140,000, the surrounding area supports strong demand for retail, healthcare, and service-based uses.

#### TRAFFIC COUNTS

| S Santa Fe | North | 21,922 VPD |
|------------|-------|------------|
| S Santa Fe | South | 22,065 VPD |
| W 15th St  | East  | 17,660 VPD |
| W 15th St  | West  | 17,696 VPD |