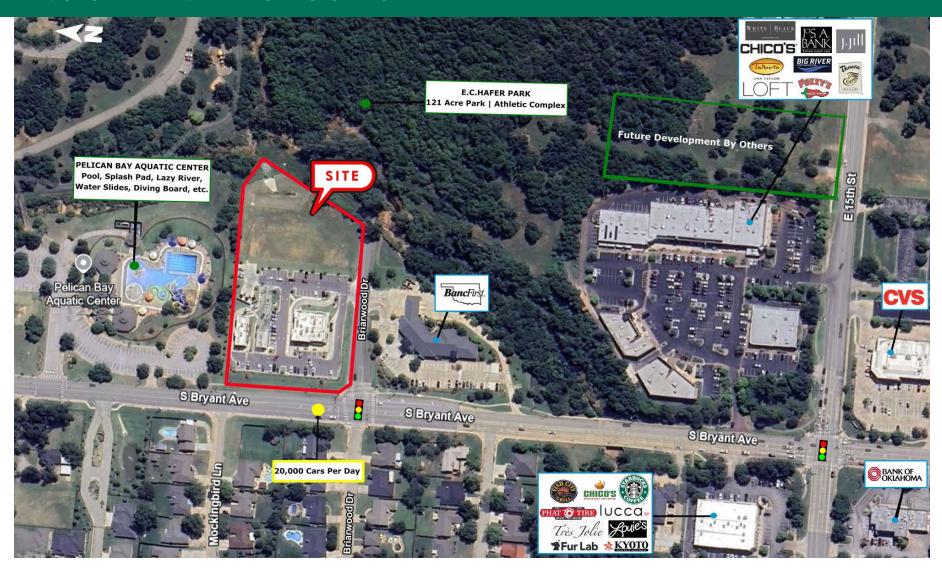

#### PROPERTY DESCRIPTION

This is an exceptional opportunity to lease or purchase prime commercial real estate at Lot 3, located at the highly sought-after intersection of SE 15th and Bryant Avenue in Edmond, OK. Situated in one of Edmond's most desirable areas, this outparcel site is surrounded by a thriving retail and dining hub, including popular restaurants like Tropical Smoothie Cafe, Swig, Mo' Bettah, and Donato's Pizza. With this high-traffic location, your business will benefit from exceptional visibility and access, making it ideal for medical use or other professional services.

Edmond is renowned for its outstanding quality of life, combining the charm of historic shopping areas with modern amenities. The city offers top-notch hotels, convenient attractions, championship golf courses, and beautiful public art on almost every corner.

Surrounded by popular restaurants like Tropical Smoothie Cafe, Swig, Mo' Bettah, and Donato's Pizza.

| LOT   | LEASE RATE        | SPACE SIZE |
|-------|-------------------|------------|
| Lot 3 | \$85,000 per year | 1.1 Acres  |