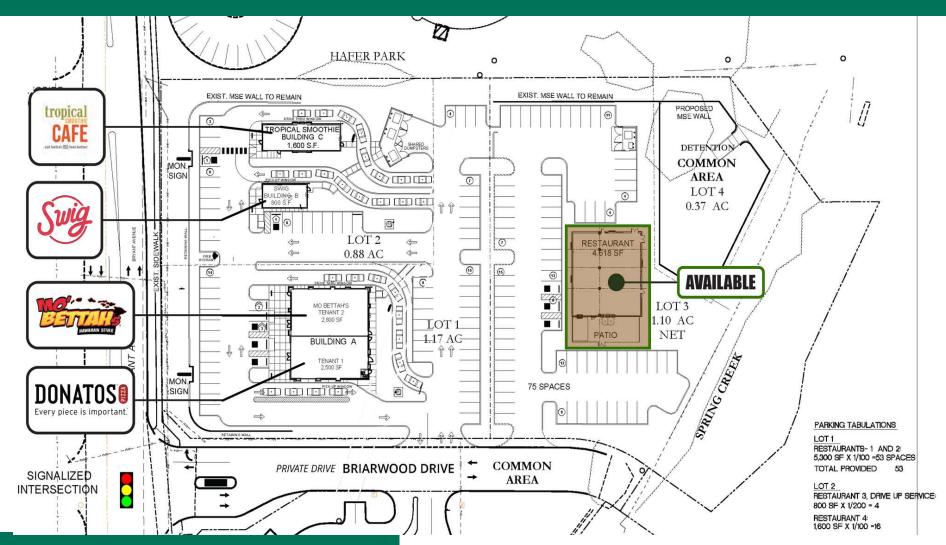

#### PROPERTY DESCRIPTION

This is an exceptional opportunity to lease or purchase prime commercial real estate at Lot 3, located at the highly sought-after intersection of SE 15th and Bryant Avenue in Edmond, OK. Situated in one of Edmond's most desirable areas, this outparcel site is surrounded by a thriving retail and dining hub, including popular restaurants like Tropical Smoothie Cafe, Swig, Mo' Bettah, and Donato's Pizza. With this high-traffic location, your business will benefit from exceptional visibility and access, making it ideal for medical use or other professional services.

Surrounded by popular restaurants like Tropical Smoothie Cafe, Swig, Mo' Bettah, and Donato's Pizza.

| LOT   | LEASE RATE        | SPACE SIZE |
|-------|-------------------|------------|
| Lot 3 | \$85,000 per year | 1.1 Acres  |

#### OFFERING SUMMARY

| Sale Price:   | \$1,200,000                   |
|---------------|-------------------------------|
|               |                               |
| Lease Rate    | \$85,000.00 per year (Ground) |
|               |                               |
| Available SF: | 47,916 SF                     |
|               |                               |
| Lot Size:     | 1.1 Acres                     |
|               |                               |