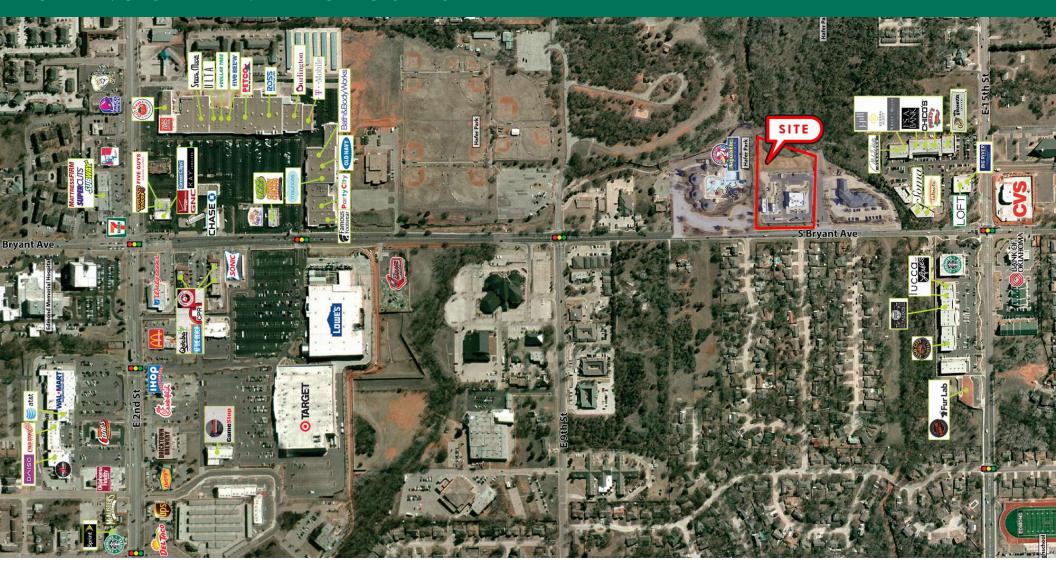

#### PROPERTY DESCRIPTION

This is an exceptional opportunity to lease or purchase prime commercial real estate at Lot 3, located at the highly sought-after intersection of SE 15th and Bryant Avenue in Edmond, OK. Situated in one of Edmond's most desirable areas, this outparcel site is surrounded by a thriving retail and dining hub, including popular restaurants like Tropical Smoothie Cafe, Swig, Mo' Bettah, and Donato's Pizza. With this high-traffic location, your business will benefit from exceptional visibility and access, making it ideal for medical use or other professional services.

Edmond is renowned for its outstanding quality of life, combining the charm of historic shopping areas with modern amenities. The city offers top-notch hotels, convenient attractions, championship golf courses, and beautiful public art on almost every corner.