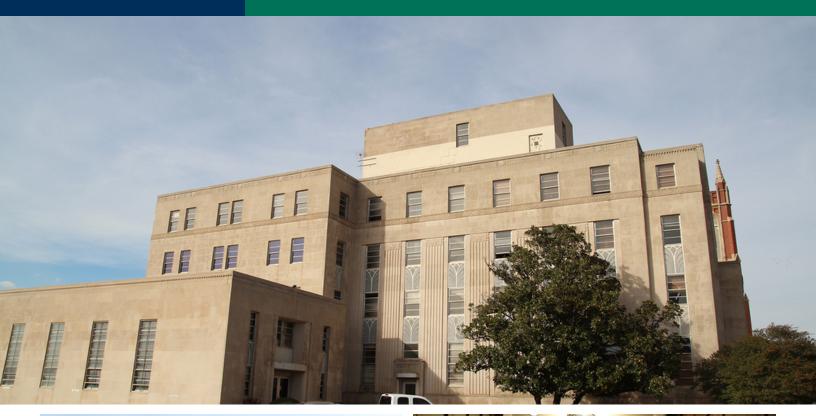

#### **PROPERTY OVERVIEW**

The current properties for sale include a multi-tenant office building formerly known as the Lawyers Title building, now named the Stryker Building for its largest tenant, and a surface parking lot directly across the street to the east. This building is located at 1141 N. Robinson. The surface parking lot has been re-shaped to accommodate the new, trolley line and contains .406 acres MOL . These properties account for 1/2 of the hard corners at 11th & Robinson with the First Baptist Church occupying the northwest corner and the former First Church of Christ, Scientist to the northeast.

### **LOCATION OVERVIEW**

The building and the parking lot to the east are on the northeast side Midtown District of Oklahoma City. Midtown is located north of the central business district. North Robinson Avenue, also known as Church Row, houses some of Oklahoma's oldest and stateliest church buildings. To the east is the trendy Automobile Alley retail corridor, and further east is the University of Oklahoma Health Sciences Medical Research Park. Two blocks to the west are the Plaza Court building.