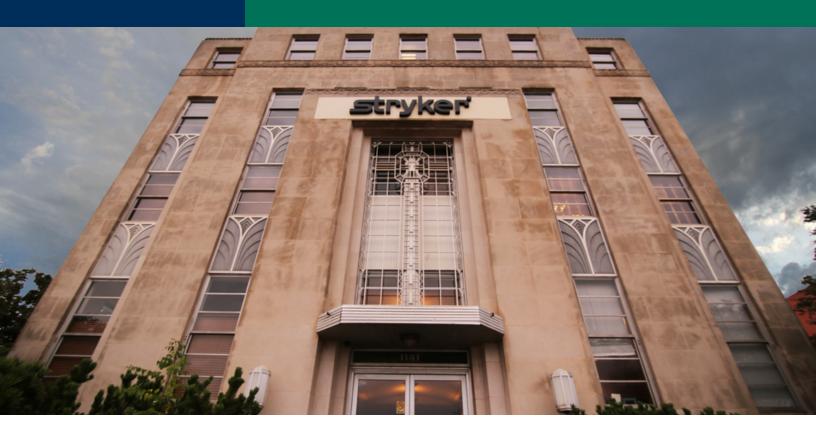

## The Stryker Building

1141 N. Robinson, Oklahoma City, OK 73103

#### **PROPERTY OVERVIEW**

The current properties for sale include a multi-tenant office building formerly known as the Lawyers Title building, now named the Stryker Building for its largest tenant, and a surface parking lot directly across the street to the east. This building is located at 1141 N. Robinson. The surface parking lot has been re-shaped to accommodate the new, trolley line and contains .406 acres MOL . These properties account for 1/2 of the hard corners at 11th & Robinson with the First Baptist Church occupying the northwest corner and the former First Church of Christ, Scientist to the northeast.