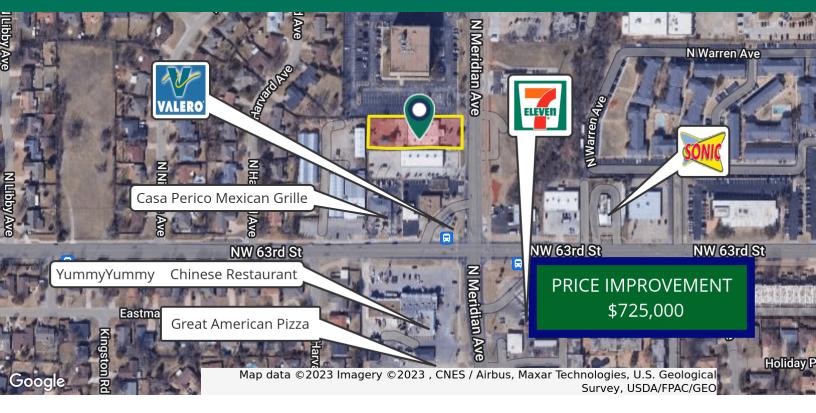

### THE GREEN COLLECTIVE MEDICAL DISPENSARY

## 6425 N MERIDIAN, OKC, OK 73116

### PROPERTY DESCRIPTION

Green Collective Medical Dispensary Building is for sale as an investment. Tenant established a NNN Lease in January 2022 and reimburses Landlord for Taxes, Insurance, and maintenance.

#### PROPERTY HIGHLIGHTS

NNN Investment

• List Price: \$725,000

· Vertically integrated supplier

• Lease expires 2025