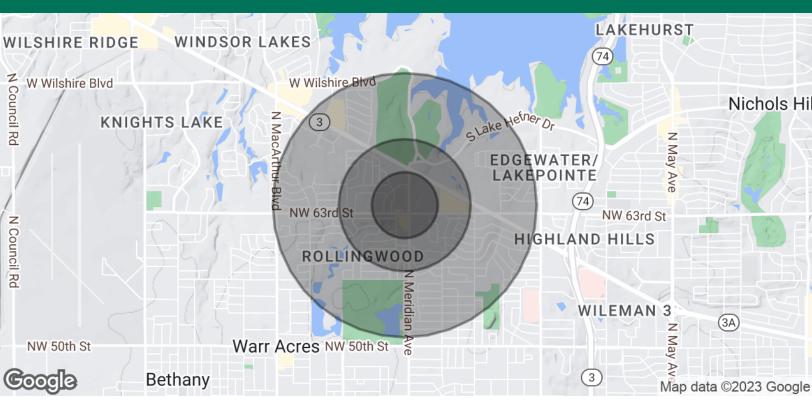

### **AARON DIEHL**

THE GREEN COLLECTIVE MEDICAL DISPENSARY 6425 N MERIDIAN OKLAHOMA CITY, OK 73116

| POPULATION                                           | 0.25 MILES | 0.5 MILES | 1 MILE    |
|------------------------------------------------------|------------|-----------|-----------|
| Total Population                                     | 1,232      | 3,933     | 11,042    |
| Average Age                                          | 43.9       | 43.3      | 38.3      |
| Average Age (Male)                                   | 41.7       | 39.6      | 35.9      |
| Average Age (Female)                                 | 44.6       | 44.3      | 38.1      |
| HOUSEHOLDS & INCOME                                  | 0.25 MILES | 0.5 MILES | 1 MILE    |
| Total Households                                     | 627        | 1,941     | 5,346     |
| # of Persons per HH                                  | 2.0        | 2.0       | 2.1       |
| Average HH Income                                    | \$56,658   | \$59,295  | \$55,955  |
| Average House Value                                  | \$79,632   | \$100,196 | \$131,010 |
| TRAFFIC COUNTS                                       |            |           |           |
|                                                      | 44,313/day |           |           |
| * Demographic data derived from 2020 ACS - US Census | 04032023   |           |           |