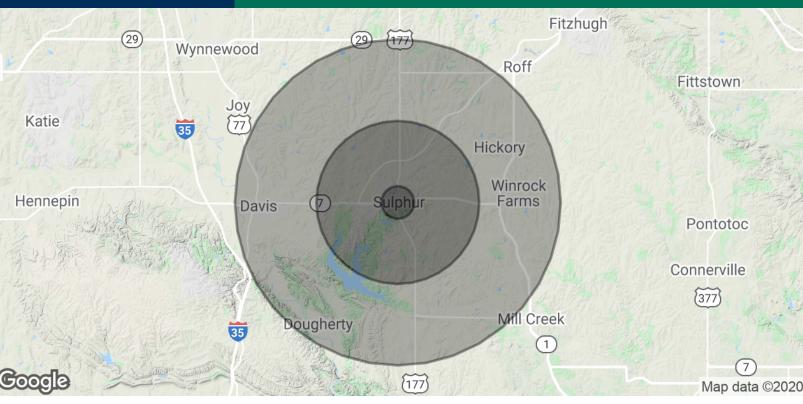

PAUL RAVENCRAFT 405.239.1220 pravencraft@priceedwards.com priceedwards.com **GEORGE WILLIAMS, CCIM** 405.239.1270 gwilliams@priceedwards.com priceedwards.com

1008 W 2nd St, Sulphur, OK 73086

| POPULATION                                     | 1 MILE   | 5 MILES  | 10 MILES |
|------------------------------------------------|----------|----------|----------|
| Total Population                               | 426      | 6,345    | 11,146   |
| Average age                                    | 40.3     | 40.5     | 41.0     |
| Average age (Male)                             | 37.1     | 37.5     | 38.9     |
| Average age (Female)                           | 42.5     | 42.5     | 42.3     |
| HOUSEHOLDS & INCOME                            | 1 MILE   | 5 MILES  | 10 MILES |
| Total households                               | 162      | 2,413    | 4,304    |
| # of persons per HH                            | 2.6      | 2.6      | 2.6      |
| Average HH income                              | \$47,573 | \$49,085 | \$51,779 |
| Average house value                            |          |          | \$99,884 |
| * Demographic data derived from 2010 US Census |          |          |          |