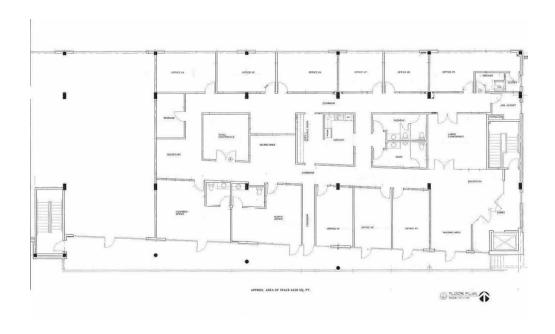

#### **OFFERING SUMMARY**

Available SF: +/-6,328 SF

Lot Size: 0 Acres

Year Built: 2011

Building Size: +/-6,328

Market: Oklahoma City

Submarket: CBD

Price / SF: \$236.25

#### **PROPERTY HIGHLIGHTS**

- Direct elevator access
- · Adjacent reserved parking 6 surface, 2 garage
- · 11 private windowed offices with glass fronts
- 2 partner offices with private restrooms open onto balcony
- · Small and large conference rooms