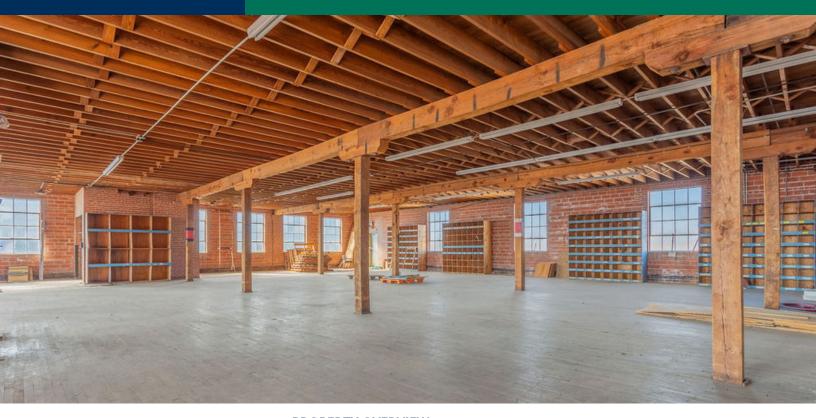

#### **PROPERTY OVERVIEW**

Nostalgic signs shine on the exterior of the US Supply Company Building. These signs and the rich color of the interior wood ceilings and floors contribute to the charm of this property.

Located in the middle of a boom of public investment in Downtown Oklahoma City, the US Supply Company Building is walking distance to Scissortail Park, the new Convention Center, Myriad Gardens and John Rex Elementary School. The property has a loading dock, parking lot and approximately 7,000 SF of conditioned former office space with restrooms. Both floors have excellent multi-directional natural light.