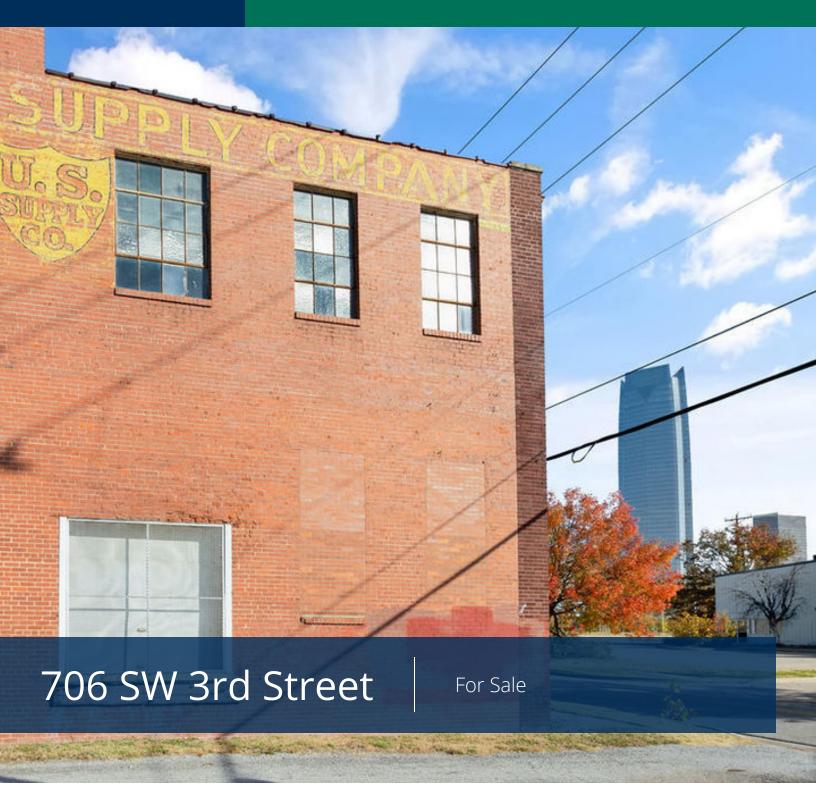

# U.S. Supply Co. Building

#### **PROPERTY OVERVIEW**

Nostalgic signs shine on the exterior of the US Supply Company Building. These signs and the rich color of the interior wood ceilings and floors contribute to the charm of this property.

Located in the middle of a boom of public investment in Downtown Oklahoma City, the US Supply Company Building is walking distance to Scissortail Park, the new Convention Center, Myriad Gardens and John Rex Elementary School. The property has a loading dock, parking lot and approximately 7,000 SF of conditioned former office space with restrooms. Both floors have excellent multi-directional natural light.