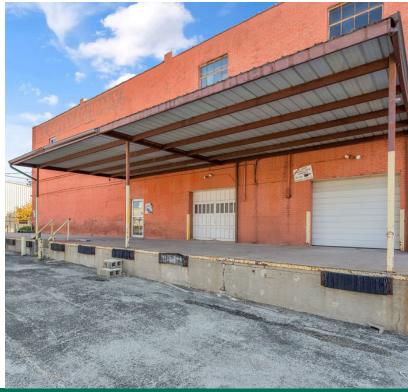

Located in the middle of a boom of public investment in Downtown Oklahoma City, the US Supply Company Building is walking distance to Scissortail Park, the new Convention Center, Myriad Gardens and John Rex Elementary School. The property has a loading dock, parking lot and approximately 7,000 SF of conditioned former office space with restrooms. Both floors have excellent multi-directional natural light.