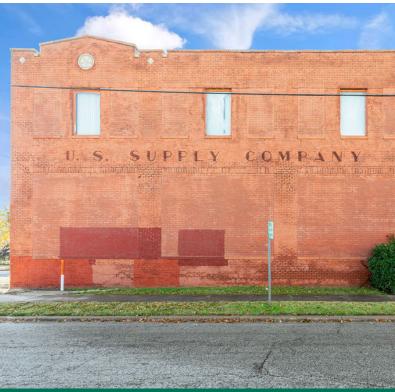

#### **PROPERTY OVERVIEW**

Nostalgic signs shine on the exterior of the US Supply Company Building. These signs and the rich color of the interior wood ceilings and floors contribute to the charm of this property.

Located in the middle of a boom of public investment in Downtown Oklahoma City, the US Supply Company Building is walking distance to Scissortail Park, the new Convention Center, Myriad Gardens and John Rex Elementary School. The property has a loading dock, parking lot and approximately 7,000 SF of conditioned former office space with restrooms. Both floors have excellent multi-directional natural light.