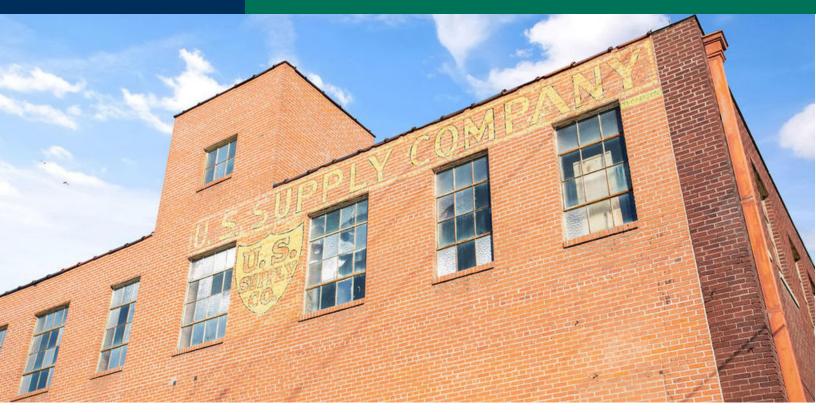

#### **PROPERTY OVERVIEW**

Nostalgic signs shine on the exterior of the US Supply Company Building. These signs and the rich color of the interior wood ceilings and floors contribute to the charm of this property.