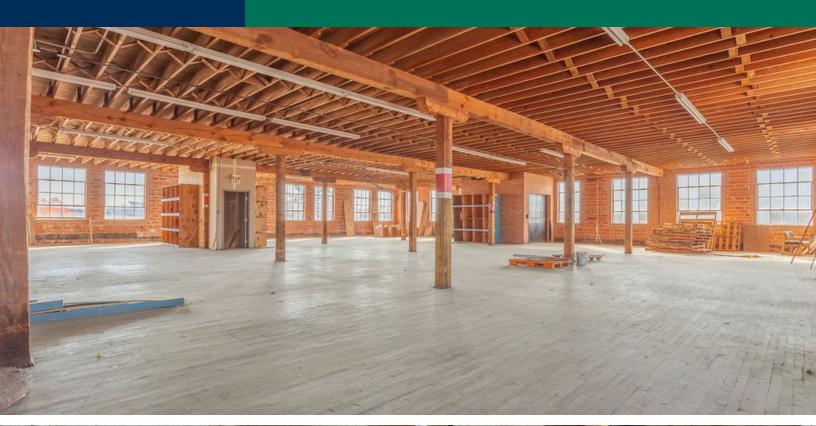

#### **PROPERTY OVERVIEW**

Nostalgic signs shine on the exterior of the US Supply Company Building. These signs and the rich color of the interior wood ceilings and floors contribute to the charm of this property.

Located in the middle of a boom of public investment in Downtown Oklahoma City, the US Supply Company Building is walking distance to Scissortail Park, the new Convention Center, Myriad Gardens and John Rex Elementary School. The property has a loading dock, parking lot and approximately 7,000 SF of conditioned former office space with restrooms. Both floors have excellent multi-directional natural light.