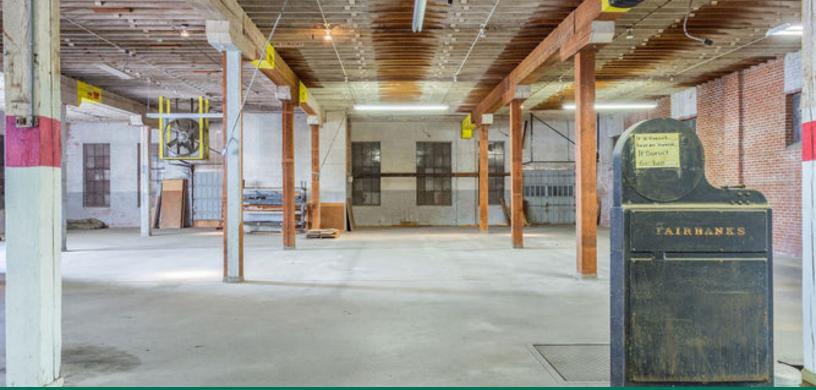

#### **PROPERTY OVERVIEW**

Nostalgic signs shine on the exterior of the US Supply Company Building. These signs and the rich color of the interior wood ceilings and floors contribute to the charm of this property.

Located in the middle of a boom of public investment in Downtown Oklahoma City, the US Supply Company Building is walking distance to Scissortail Park, the new Convention Center, Myriad Gardens and John Rex Elementary School. The property has a loading dock, parking lot and approximately 7,000 SF of conditioned former office space with restrooms. Both floors have excellent multi-directional natural light.