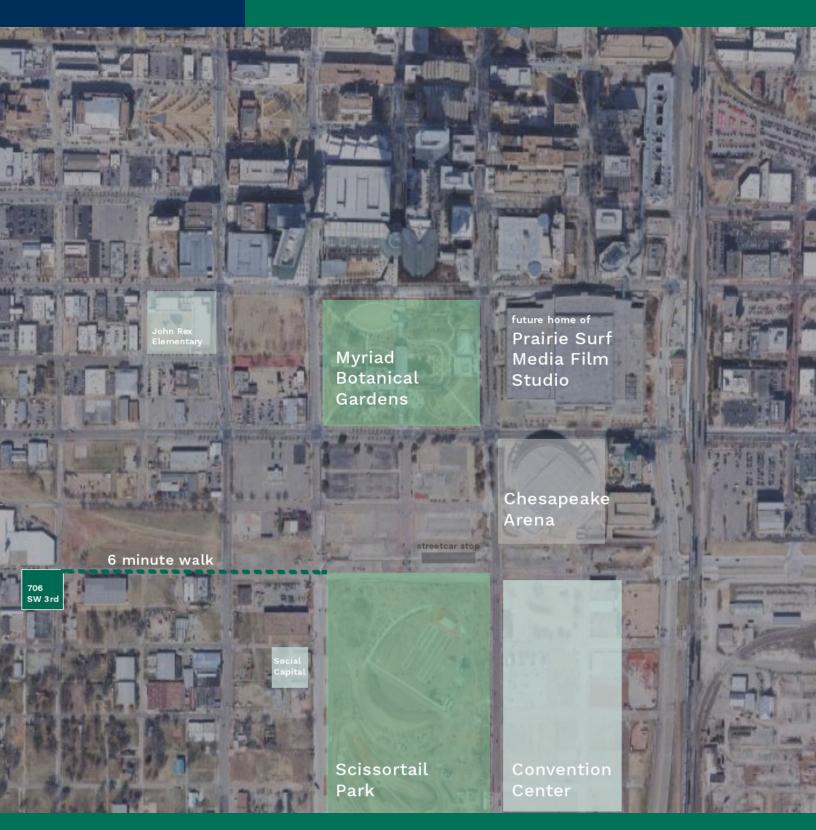

Located in the middle of a boom of public investment in Downtown Oklahoma City, the US Supply Company Building is walking distance to Scissortail Park, the new Convention Center, Myriad Gardens and John Rex Elementary School. The property has a loading dock, parking lot and approximately 7,000 SF of conditioned former office space with restrooms. Both floors have excellent multi-directional natural light.