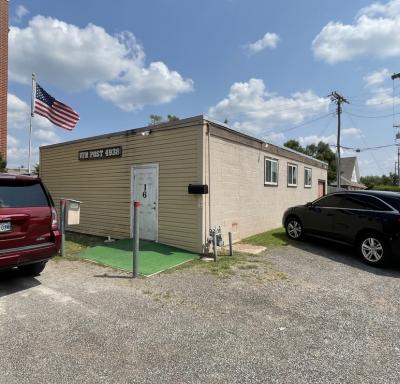

16 E Campbell St Edmond, OK 73034

**AARON DIEHL** 

Retail Specialist 405.843.7474 x255 adiehl@priceedwards.com priceedwards.com

**Sale Price:** \$515,000

16 E Campbell St, Edmond, OK 73034

Sale Price **\$515,000** 

### **PROPERTY OVERVIEW**

16 E Campbell is one of the last remaining lots available for sale in the heart of Historic Downtown Edmond! Situated south of the downtown Edmond Post Office the property consists of a 1,230 SF cinderblock building and a 6,969 MOL SF lot with utilities available on site. Neighboring tenants include a mix of office and retail users all within walking distance. The property has had one owner since platting and is now your chance to own a part of Historic Downtown Edmond.

#### **PROPERTY HIGHLIGHTS**

• List Price: \$515,000.00

• Building: 1,230 SF

• Lot size: 6,969 MOL SF

• Lot Dimensions: 50' x 139'

AARON DIEHL 405.843.7474 x255 adiehl@priceedwards.com priceedwards.com

16 E Campbell St, Edmond, OK 73034