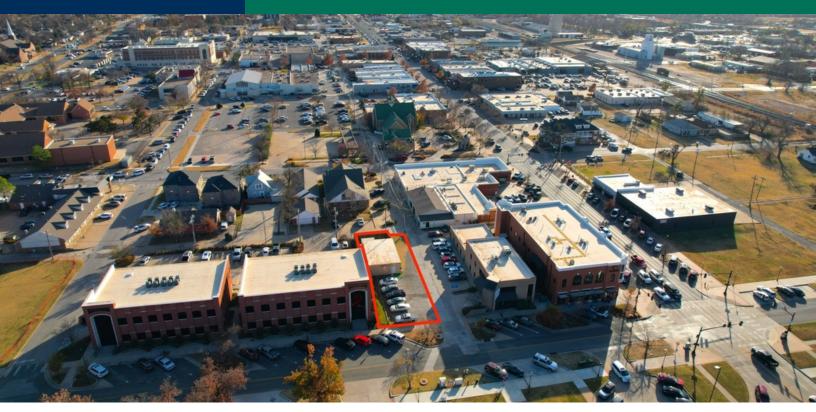

### **PROPERTY OVERVIEW**

16 E Campbell is one of the last remaining lots available for sale in the heart of Historic Downtown Edmond! Situated south of the downtown Edmond Post Office the property consists of a 1,230 SF cinderblock building and a 6,969 MOL SF lot with utilities available on site. Neighboring tenants include a mix of office and retail users all within walking distance. The property has had one owner since platting and is now your chance to own a part of Historic Downtown Edmond.

#### **PROPERTY HIGHLIGHTS**

• List Price: \$515,000.00

• Building: 1,230 SF

• Lot size: 6,969 MOL SF

• Lot Dimensions: 50' x 139'

AARON DIEHL 405.843.7474 x255 adiehl@priceedwards.com priceedwards.com

16 E Campbell St, Edmond, OK 73034