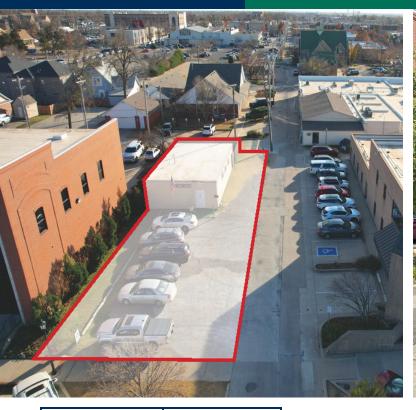

### **PROPERTY OVERVIEW**

16 E Campbell is one of the last remaining lots available for sale in the heart of Historic Downtown Edmond! Situated south of the downtown Edmond Post Office the property consists of a 1,230 SF cinderblock building and a 6,969 MOL SF lot with utilities available on site. Neighboring tenants include a mix of office and retail users all within walking distance. The property has had one owner since platting and is now your chance to own a part of Historic Downtown Edmond.

#### **PROPERTY HIGHLIGHTS**

• List Price: \$515,000.00

• Building: 1,230 SF

• Lot size: 6,969 MOL SF

• Lot Dimensions: 50' x 139'

AARON DIEHL 405.843.7474 x255 adiehl@priceedwards.com priceedwards.com

16 E Campbell St, Edmond, OK 73034