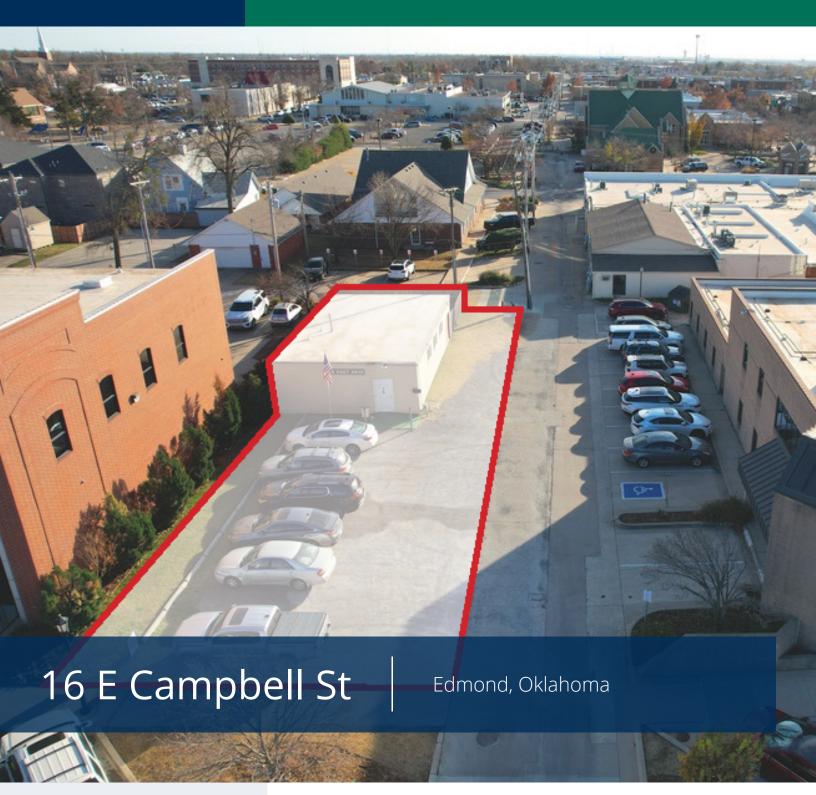

16 E Campbell St Edmond, OK 73034

**AARON DIEHL** 

Retail Specialist 405.843.7474 x255 adiehl@priceedwards.com priceedwards.com

**Sale Price:** \$515,000

16 E Campbell St, Edmond, OK 73034

Sale Price **\$515,000** 

### **PROPERTY OVERVIEW**

16 E Campbell is one of the last remaining lots available for sale in the heart of Historic Downtown Edmond! Situated south of the downtown Edmond Post Office the property consists of a 1,230 SF cinderblock building and a 6,969 MOL SF lot with utilities available on site. Neighboring tenants include a mix of office and retail users all within walking distance. The property has had one owner since platting and is now your chance to own a part of Historic Downtown Edmond.

#### **PROPERTY HIGHLIGHTS**

• List Price: \$515,000.00

• Building: 1,230 SF

• Lot size: 6,969 MOL SF

• Lot Dimensions: 50' x 139'

AARON DIEHL 405.843.7474 x255 adiehl@priceedwards.com priceedwards.com

16 E Campbell St, Edmond, OK 73034