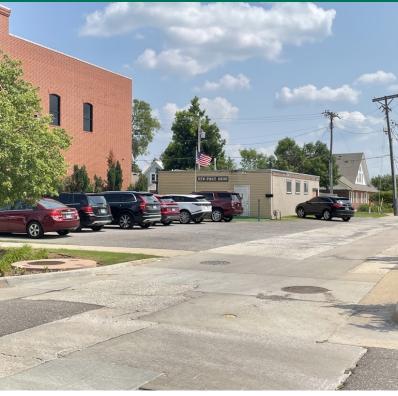

### **PROPERTY OVERVIEW**

16 E Campbell is one of the last remaining lots available for sale in the heart of Historic Downtown Edmond! Situated south of the downtown Edmond Post Office the property consists of a 1,230 SF cinderblock building and a 6,969 MOL SF lot with utilities available on site. Neighboring tenants include a mix of office and retail users all within walking distance. The property has had one owner since platting and is now your chance to own a part of Historic Downtown Edmond.

## **VFW Edmond Post**

16 E Campbell St, Edmond, OK 73034

| POPULATION           | 1 MILE | 3 MILES               | 5 MILES               |
|----------------------|--------|-----------------------|-----------------------|
| Total Population     | 11,118 | 67,407                | 123,272               |
| Average Age          | 27.3   | 32.4                  | 34.0                  |
| Average Age (Male)   | 25.3   | 30.4                  | 32.7                  |
| Average Age (Female) | 29.7   | 34.4                  | 35.2                  |
| HOUSTHOLDS & INCOME  |        |                       |                       |
| HOUSEHOLDS & INCOME  | 1 MILE | 3 MILES               | 5 MILES               |
| Total Households     | 4,442  | <b>3 MILES</b> 25,869 | <b>5 MILES</b> 46,391 |
|                      |        |                       |                       |
| Total Households     | 4,442  | 25,869                | 46,391                |