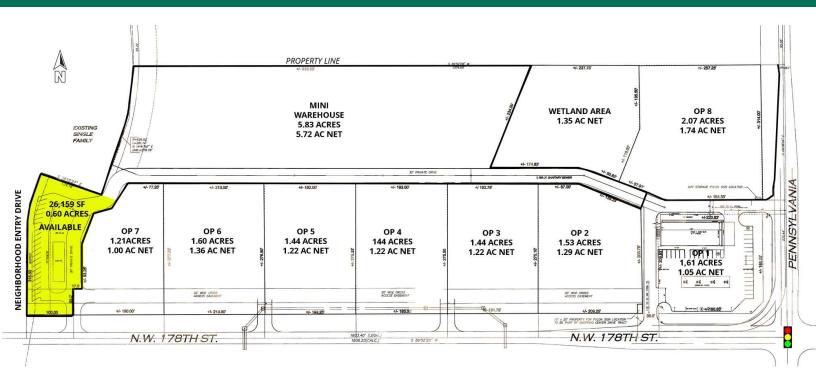

#### PROPERTY DESCRIPTION

Prime outparcel opportunity at NW 178th and N Pennsylvania Ave in Oklahoma City, offering exceptional visibility and high traffic counts in a thriving retail corridor. Surrounded by a diverse mix of national and local retailers, this location benefits from strong consumer demand and consistent foot traffic. Positioned in a rapidly growing area, the site is ideal for QSR, retail, or service-oriented businesses looking to capitalize on the area's expanding residential and commercial development.

#### PROPERTY HIGHLIGHTS

- · Site is graded
- · Access drive is constructed and available to the parcel
- · All utilities are installed

#### OFFERING SUMMARY

| Sale Price: | \$600,000 |
|-------------|-----------|
|             |           |
| Lot Size:   | 26,159 SF |
|             |           |
| SF Size:    | 26,159 SF |