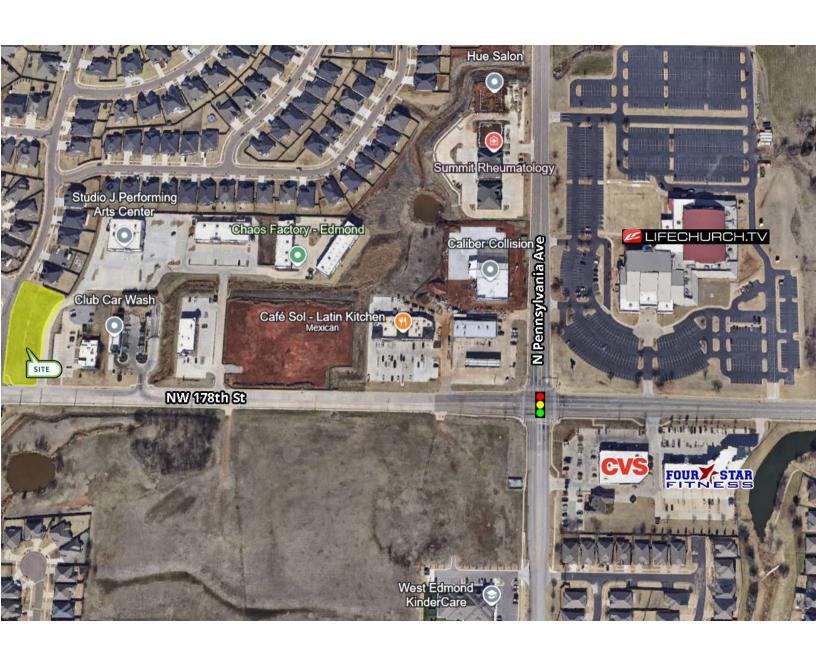

#### PROPERTY DESCRIPTION

Prime outparcel opportunity at NW 178th and N Pennsylvania Ave in Oklahoma City, offering exceptional visibility and high traffic counts in a thriving retail corridor. Surrounded by a diverse mix of national and local retailers, this location benefits from strong consumer demand and consistent foot traffic. Positioned in a rapidly growing area, the site is ideal for QSR, retail, or service-oriented businesses looking to capitalize on the area's expanding residential and commercial development.