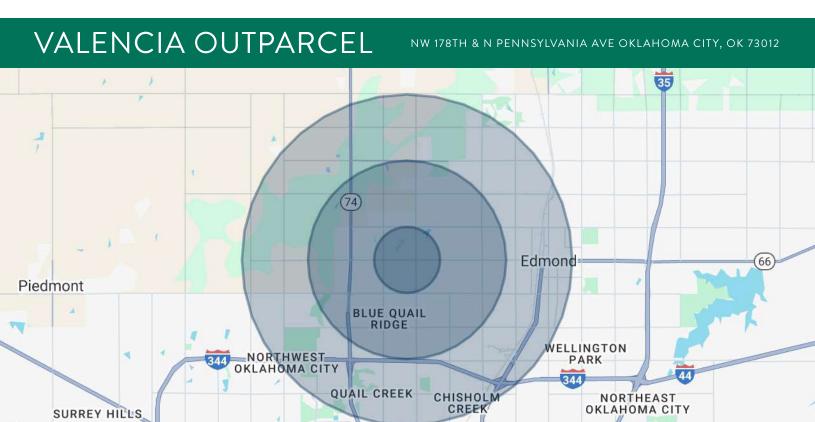

## PRICE EDWARDS AND CO.

Map data ©2025 Google

35

| POPULATION                           | 1 MILE                                | 3 MILES       | 5 MILES       |
|--------------------------------------|---------------------------------------|---------------|---------------|
| Total Population                     | 13,327                                | 73,397        | 154,699       |
| Average Age                          | 35                                    | 37            | 38            |
| Average Age (Male)                   | 34                                    | 36            | 37            |
| Average Age (Female)                 | 36                                    | 38            | 39            |
| HOUSEHOLDS & INCOME                  | 1 MILE                                | 3 MILES       | 5 MILES       |
|                                      |                                       |               |               |
| Total Households                     | 4,572                                 | 27,466        | 61,766        |
| Total Households # of Persons per HH | 4,572<br>2.9                          | 27,466<br>2.7 | 61,766<br>2.5 |
|                                      | , , , , , , , , , , , , , , , , , , , |               |               |
| # of Persons per HH                  | 2.9                                   | 2.7           | 2.5           |

(74)

HARVEST HILLS