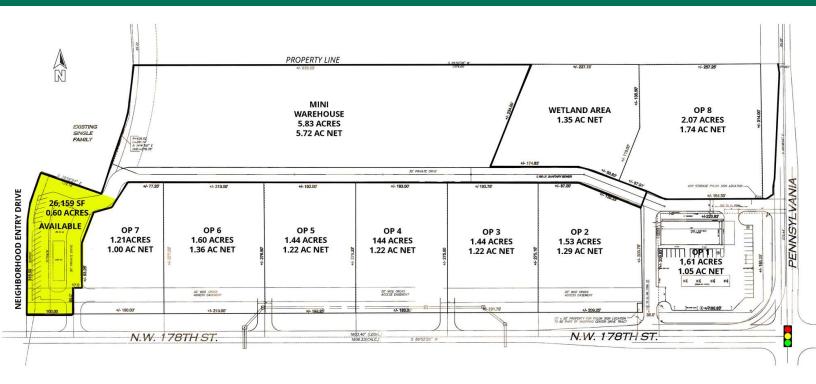

#### PROPERTY DESCRIPTION

Prime outparcel opportunity at NW 178th and N Pennsylvania Ave in Oklahoma City, offering exceptional visibility and high traffic counts in a thriving retail corridor. Surrounded by a diverse mix of national and local retailers, this location benefits from strong consumer demand and consistent foot traffic. Positioned in a rapidly growing area, the site is ideal for QSR, retail, or service-oriented businesses looking to capitalize on the area's expanding residential and commercial development.

#### PROPERTY HIGHLIGHTS

- · Site is graded
- · Access drive is constructed and available to the parcel
- · All utilities are installed

### OFFERING SUMMARY

| Sale Price: | \$600,000 |
|-------------|-----------|
|             |           |
| Lot Size:   | 26,159 SF |
|             |           |
| SF Size:    | 26,159 SF |