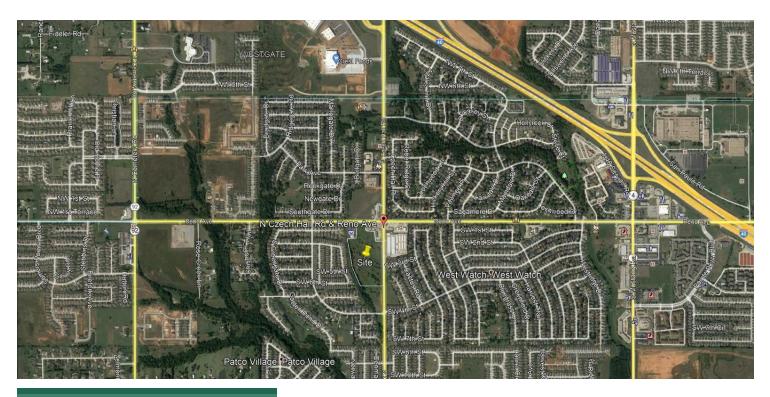

#### **PROPERTY OVERVIEW**

Great location at the Intersection of two major suburban thoroughfares. Residential in the immediate area is steadily developing and traffic continues to increase.

### **LOCATION OVERVIEW**

18.9 acres of land zoned C-3 located at the SW corner of W. Reno Boulevard and Czech Hall Road. Includes frontage on W. Reno and on Czech Hall Road. Neighbors include 7-Eleven and Dollar General. One mile south of I-40 Interchange with Czech Hall. All utilities to the site.