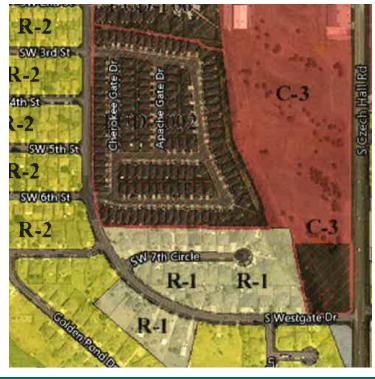

#### **OFFERING SUMMARY**

**Sale Price:** \$2,750,000

**Price / Acre:** \$145,503

**Lot Size:** 18.9 Acres

**Zoning:** C-3 Retail

Market: Oklahoma City

Submarket: Yukon

### **LOCATION OVERVIEW**

18.9 acres of land zoned C-3 located at the SW corner of W. Reno Boulevard and Czech Hall Road. Includes frontage on W. Reno and on Czech Hall Road. Neighbors include 7-Eleven and Dollar General. One mile south of I-40 Interchange with Czech Hall. All utilities to the site.