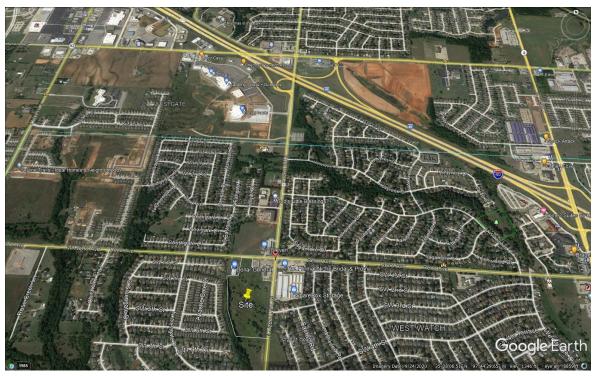

#### **PROPERTY OVERVIEW**

Great location at the Intersection of two major suburban thoroughfares. Residential in the immediate area is steadily developing and traffic continues to increase.

### **LOCATION OVERVIEW**

18.9 acres of land zoned C-3 located at the SW corner of W. Reno Boulevard and Czech Hall Road. Includes frontage on W. Reno and on Czech Hall Road. Neighbors include 7-Eleven and Dollar General. One mile south of I-40 Interchange with Czech Hall. All utilities to the site.