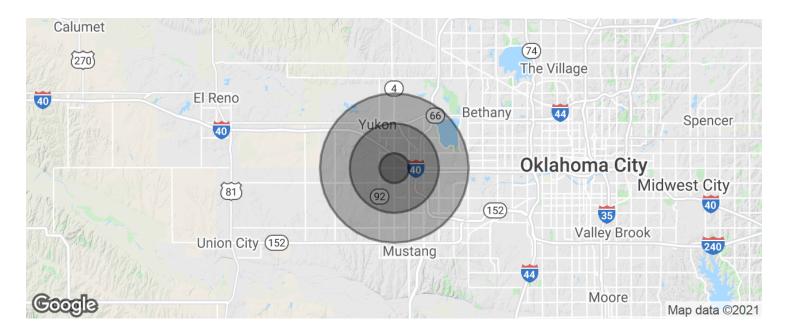

## SW corner of W. Reno and Czech Hall Road

| POPULATION                            | 1 MILE              | 3 MILES               | 5 MILES               |
|---------------------------------------|---------------------|-----------------------|-----------------------|
| Total population                      | 7,135               | 37,846                | 65,078                |
| Median age                            | 32.5                | 34.0                  | 34.8                  |
| Median age (Male)                     | 32.1                | 33.6                  | 34.7                  |
| Median age (Female)                   | 32.8                | 34.9                  | 35.6                  |
|                                       |                     |                       |                       |
| HOUSEHOLDS & INCOME                   | 1 MILE              | 3 MILES               | 5 MILES               |
| HOUSEHOLDS & INCOME  Total households | <b>1 MILE</b> 2,718 | <b>3 MILES</b> 14,373 | <b>5 MILES</b> 24,393 |
|                                       |                     |                       |                       |
| Total households                      | 2,718               | 14,373                | 24,393                |

<sup>\*</sup> Demographic data derived from 2010 US Census