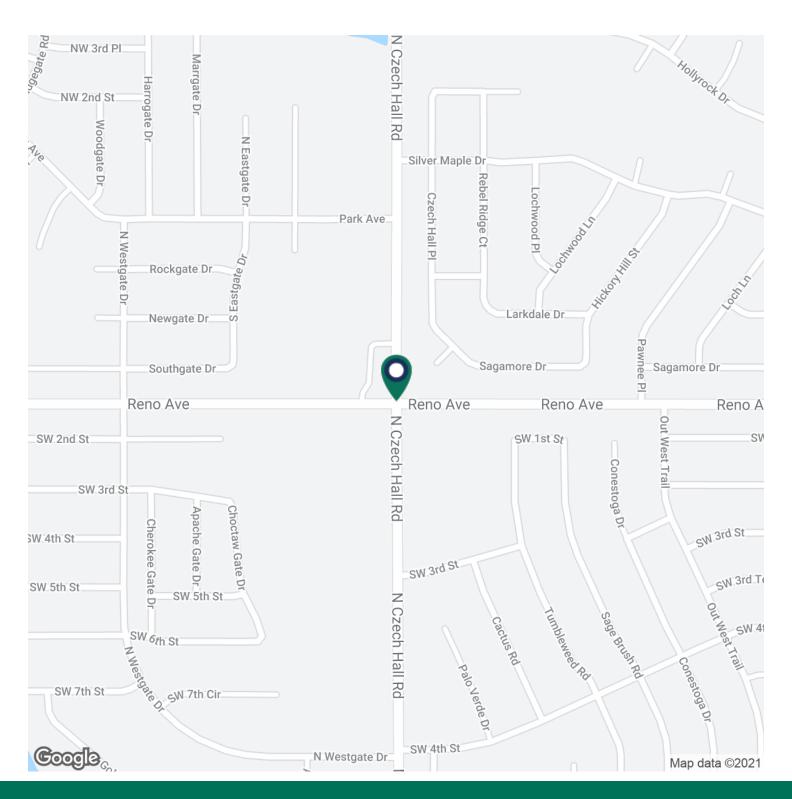

### **LOCATION OVERVIEW**

18.9 acres of land zoned C-3 located at the SW corner of W. Reno Boulevard and Czech Hall Road. Includes frontage on W. Reno and on Czech Hall Road. Neighbors include 7-Eleven and Dollar General. One mile south of I-40 Interchange with Czech Hall. All utilities to the site.

#### **PROPERTY OVERVIEW**

Great location at the Intersection of two major suburban thoroughfares. Residential in the immediate area is steadily developing and traffic continues to increase.