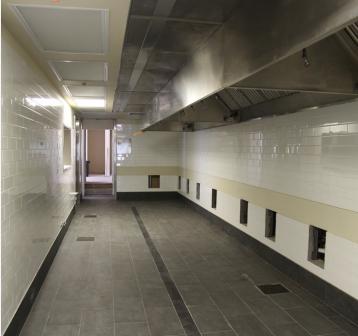

### **PROPERTY OVERVIEW**

Wayne's Waterside Grill is a full service restaurant with all of the newest restaurant amenities included in the latest state of the art restaurants of today. From its high end POS System to its specialized refrigeration systems, this restaurant has all the amenities any restaurant would desire. This 10,500 square foot restaurant is near ready for a opening business. The property has a great view looking out to the waterside.

# **ADDITIONAL PHOTOS**

For more information please contact: