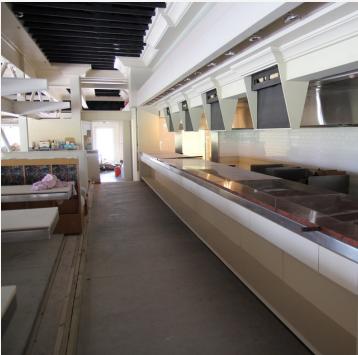

### **PROPERTY OVERVIEW**

Wayne's Waterside Grill is a full service restaurant with all of the newest restaurant amenities included in the latest state of the art restaurants of today. From its high end POS System to its specialized refrigeration systems, this restaurant has all the amenities any restaurant would desire. This 10,500 square foot restaurant is near ready for a opening business. The property has a great view looking out to the waterside.

# ADDITIONAL PHOTOS

For more information please contact: