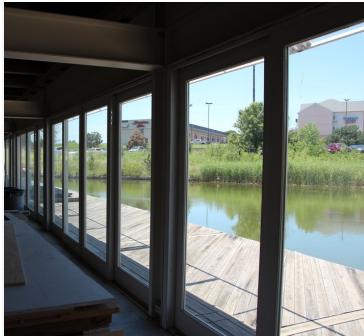

### **PROPERTY OVERVIEW**

Wayne's Waterside Grill is a full service restaurant with all of the newest restaurant amenities included in the latest state of the art restaurants of today. From its high end POS System to its specialized refrigeration systems, this restaurant has all the amenities any restaurant would desire. This 10,500 square foot restaurant is near ready for a opening business. The property has a great view looking out to the waterside.

### **LOCATION OVERVIEW**

The property is located at 370 Ed Noble Pkwy in Norman, Oklahoma. The property is directly on Interstate 35 near Main Street, the main entrance hub to Norman, Oklahoma. Restaurants in the area include Charleston's, BJ's Brewhouse, Chili's Grill & Bar, Applebee's and Olive Garden. Wayne's Waterside Grill is located just down the street from Bed Bath & Beyond, Barnes & Noble, Toys "R" Us, Ross, PetSmart, and many more.

# **ADDITIONAL PHOTOS**

For more information please contact: