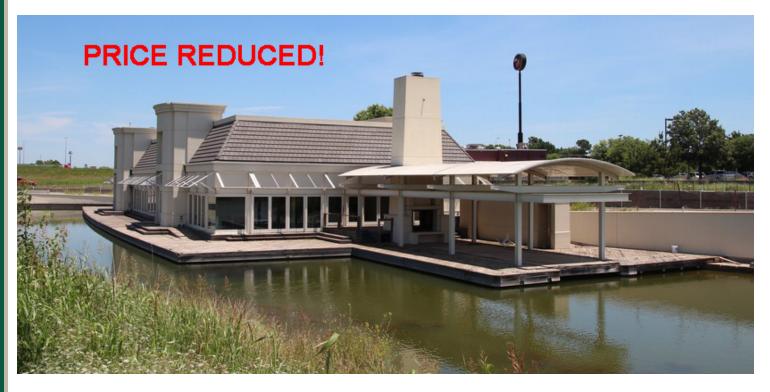

### **PROPERTY OVERVIEW**

Wayne's Waterside Grill is a full service restaurant with all of the newest restaurant amenities included in the latest state of the art restaurants of today. From its high end POS System to its specialized refrigeration systems, this restaurant has all the amenities any restaurant would desire. This 10,500 square foot restaurant is near ready for a opening business. The property has a great view looking out to the waterside.

### WATERSIDE GRILL