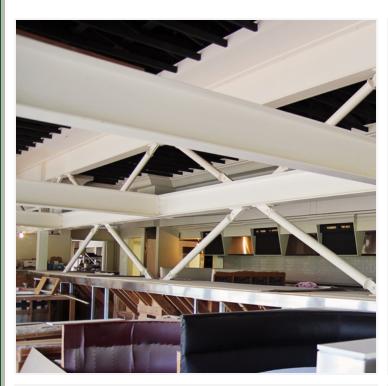

### **PROPERTY OVERVIEW**

Wayne's Waterside Grill is a full service restaurant with all of the newest restaurant amenities included in the latest state of the art restaurants of today. From its high end POS System to its specialized refrigeration systems, this restaurant has all the amenities any restaurant would desire. This 10,500 square foot restaurant is near ready for a opening business. The property has a great view looking out to the waterside.

# ADDITIONAL PHOTOS

For more information please contact: