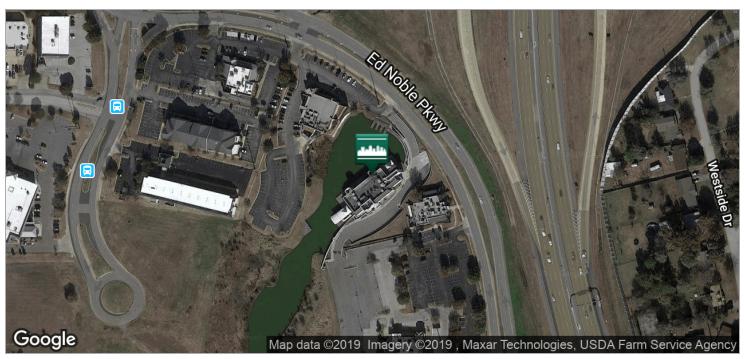

### **LOCATION OVERVIEW**

The property is located at 370 Ed Noble Pkwy in Norman, Oklahoma. The property is directly on Interstate 35 near Main Street, the main entrance hub to Norman, Oklahoma. Restaurants in the area include Charleston's, BJ's Brewhouse, Chili's Grill & Bar, Applebee's and Olive Garden. Wayne's Waterside Grill is located just down the street from Bed Bath & Beyond, Barnes & Noble, Toys "R" Us, Ross, PetSmart, and many more.

# **LOCATION MAPS**

For more information please contact: