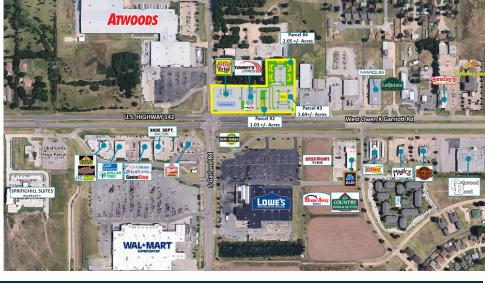

#### **COMMENTS**

These 3 retail land parcels are located in the heart of the main retail corridor on W Owen K Garriott Rd. National tenants surround these lots creating excellent traffic, visibility and interest.

Parcel sizes can be modified as needed; smaller, larger, or can purchase entire set of parcels for a total of 4.72 Acres +/-.

KARLEEN KRYWUCKI 405.843.7474 kkrywucki@priceedwards.com priceedwards.com EV ERNST 405.843.7474 eernst@priceedwards.com priceedwards.com