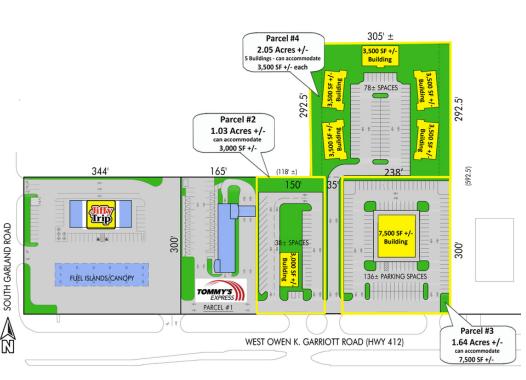

#### LAND SPACE NOW AVAILABLE

| Sale Price:       | \$19.00 / SF                                 |
|-------------------|----------------------------------------------|
| Lot Size:         | 4.72 Acres                                   |
| Parcel 2:         | 1.03 Acres +/-                               |
| (Can Accommodate) | 3,000 SF bldg with 38+/- parking spaces      |
| Parcel 3:         | 1.64 Acres +/-                               |
| (Can Accommodate) | 7,500 SF bldg with 136+/- parking spaces     |
| Parcel 4:         | 2.05 Acres +/-                               |
| (Can Accommodate) | 5 - 3,500 SF bldgs with 78+/- parking spaces |
| Cross Streets:    | W Owen K Garriott Rd & S Garland Rd          |
|                   | 04232020                                     |

#### **COMMENTS**

These 3 retail land parcels are located in the heart of the main retail corridor on W Owen K Garriott Rd. National tenants surround these lots creating excellent traffic, visibility and interest.

Parcel sizes can be modified as needed; smaller, larger, or can purchase entire set of parcels for a total of 4.72 Acres +/-.

KARLEEN KRYWUCKI 405.843.7474 kkrywucki@priceedwards.com priceedwards.com EV ERNST 405.843.7474 eernst@priceedwards.com priceedwards.com