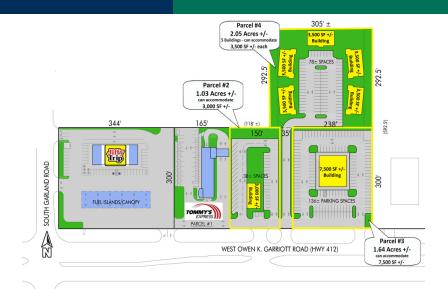

#### LAND SPACE NOW AVAILABLE

| Sale Price:       | \$19.00 / SF                                 |
|-------------------|----------------------------------------------|
| Lot Size:         | 4.72 Acres                                   |
| Parcel 2:         | 1.03 Acres +/-                               |
| (Can Accommodate) | 3,000 SF bldg with 38+/- parking spaces      |
| Parcel 3:         | 1.64 Acres +/-                               |
| (Can Accommodate) | 7,500 SF bldg with 136+/- parking spaces     |
| Parcel 4:         | 2.05 Acres +/-                               |
| (Can Accommodate) | 5 - 3,500 SF bldgs with 78+/- parking spaces |
| Cross Streets:    | W Owen K Garriott Rd & S Garland Rd          |
|                   | 04232020                                     |

#### **COMMENTS**

These 3 retail land parcels are located in the heart of the main retail corridor on W Owen K Garriott Rd. National tenants surround these lots creating excellent traffic, visibility and interest.

Parcel sizes can be modified as needed; smaller, larger, or can purchase entire set of parcels for a total of 4.72 Acres +/-.

KARLEEN KRYWUCKI 405.843.7474 kkrywucki@priceedwards.com priceedwards.com EV ERNST 405.843.7474 eernst@priceedwards.com priceedwards.com