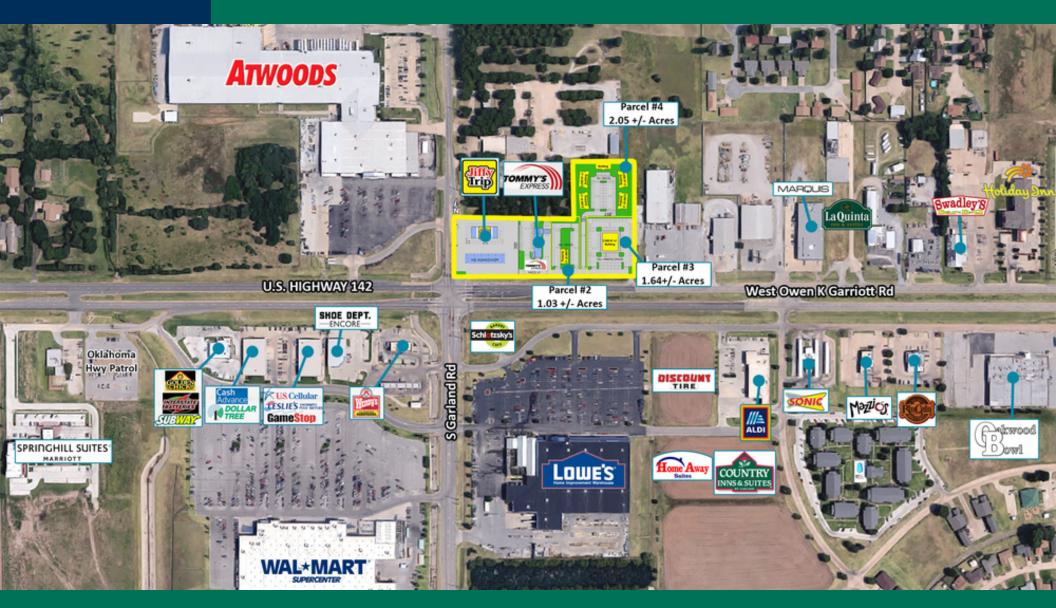

#### **COMMENTS**

These 3 retail land parcels are located in the heart of the main retail corridor on W Owen K Garriott Rd. National tenants surround these lots creating excellent traffic, visibility and interest.

Parcel sizes can be modified as needed; smaller, larger, or can purchase entire set of parcels for a total of 4.72 Acres +/-.

KARLEEN KRYWUCKI 405.843.7474 kkrywucki@priceedwards.com priceedwards.com EV ERNST 405.843.7474 eernst@priceedwards.com priceedwards.com