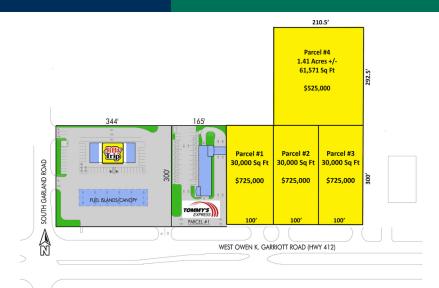

#### LAND SPACE NOW AVAILABLE

| Sale Price:     | Per Parcel                          |
|-----------------|-------------------------------------|
| Total Lot Size: | 3.47 Acres                          |
| Parcel 1:       | 30,000 Sf - \$725,000.              |
| Parcel 2:       | 30,000 Sf - \$725,000.              |
| Parcel 3:       | 30,000 Sf - \$725,000.              |
| Parcel 4:       | 1.41 Acres +/\$525,000.             |
| Cross Streets:  | W Owen K Garriott Rd & S Garland Rd |
|                 | 06152020                            |

#### **COMMENTS**

These 4 retail land parcels are located in the heart of the main retail corridor on W Owen K Garriott Rd. National tenants surround these lots creating excellent traffic, visibility and interest.

Parcel sizes can be modified as needed; smaller, larger, or can purchase entire set of parcels for a total of 3.47 Acres +/-.

KARLEEN KRYWUCKI 405.843.7474 kkrywucki@priceedwards.com priceedwards.com EV ERNST 405.843.7474 eernst@priceedwards.com priceedwards.com