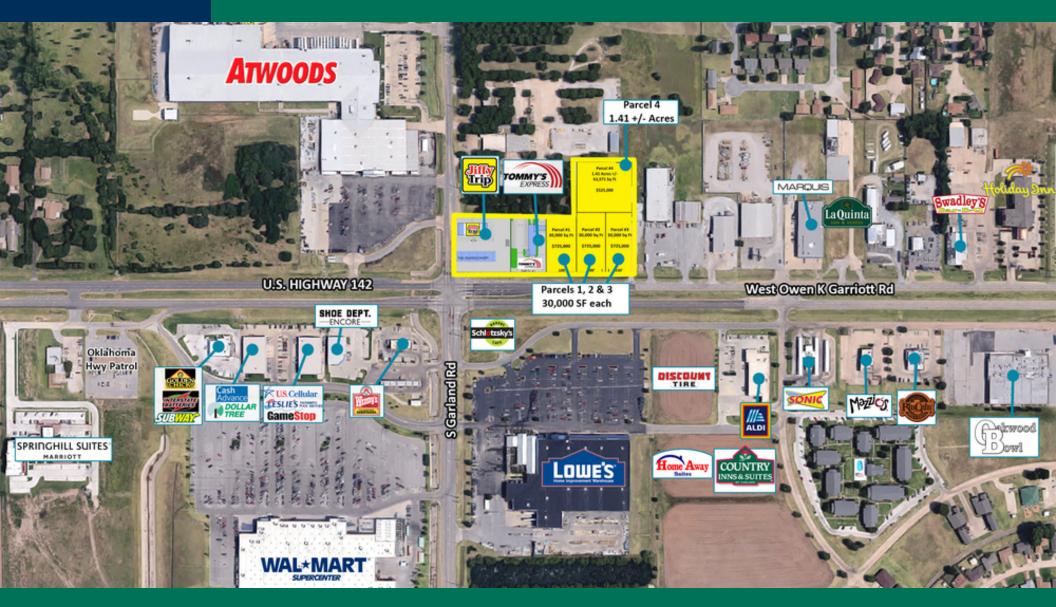

#### **COMMENTS**

These 4 retail land parcels are located in the heart of the main retail corridor on W Owen K Garriott Rd. National tenants surround these lots creating excellent traffic, visibility and interest.

Parcel sizes can be modified as needed; smaller, larger, or can purchase entire set of parcels for a total of 3.47 Acres +/-.

KARLEEN KRYWUCKI 405.843.7474 kkrywucki@priceedwards.com priceedwards.com EV ERNST 405.843.7474 eernst@priceedwards.com priceedwards.com