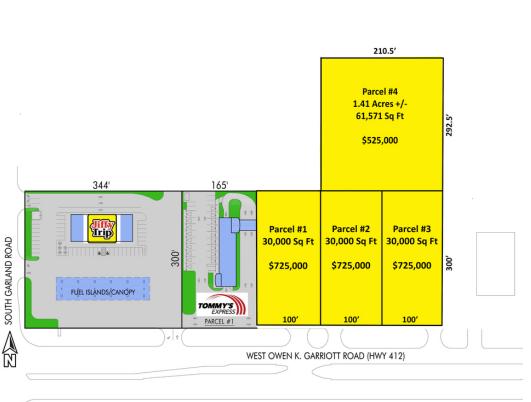

#### LAND SPACE NOW AVAILABLE

| Sale Price:     | Per Parcel                          |
|-----------------|-------------------------------------|
| Total Lot Size: | 3.47 Acres                          |
| Parcel 1:       | 30,000 Sf - \$725,000.              |
| Parcel 2:       | 30,000 Sf - \$725,000.              |
| Parcel 3:       | 30,000 Sf - \$725,000.              |
| Parcel 4:       | 1.41 Acres +/\$525,000.             |
| Cross Streets:  | W Owen K Garriott Rd & S Garland Rd |
|                 | 06152020                            |

#### **COMMENTS**

These 4 retail land parcels are located in the heart of the main retail corridor on W Owen K Garriott Rd. National tenants surround these lots creating excellent traffic, visibility and interest.

Parcel sizes can be modified as needed; smaller, larger, or can purchase entire set of parcels for a total of 3.47 Acres +/-.

KARLEEN KRYWUCKI 405.843.7474 kkrywucki@priceedwards.com priceedwards.com EV ERNST 405.843.7474 eernst@priceedwards.com priceedwards.com