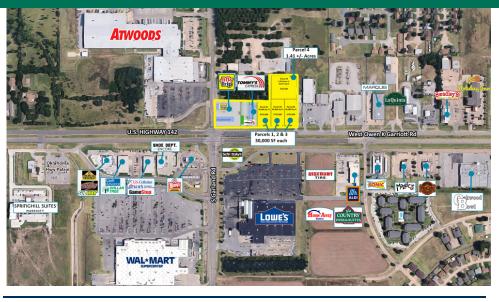

### West End Marketplace

N/E Corner West Owen K Garriott Rd & S Garland Rd, Enid, OK 73703

#### LAND SPACE NOW AVAILABLE

| Sale Price:     | Per Parcel                          |
|-----------------|-------------------------------------|
| Total Lot Size: | 3.47 Acres                          |
| Parcel 1:       | 30,000 Sf - \$725,000.              |
| Parcel 2:       | 30,000 Sf - \$725,000.              |
| Parcel 3:       | 30,000 Sf - \$725,000.              |
| Parcel 4:       | 1.41 Acres +/\$525,000.             |
| Cross Streets:  | W Owen K Garriott Rd & S Garland Rd |
|                 | 06152020                            |

#### **COMMENTS**

These 4 retail land parcels are located in the heart of the main retail corridor on W Owen K Garriott Rd. National tenants surround these lots creating excellent traffic, visibility and interest.

Parcel sizes can be modified as needed; smaller, larger, or can purchase entire set of parcels for a total of 3.47 Acres +/-.

KARLEEN KRYWUCKI 405.843.7474 kkrywucki@priceedwards.com priceedwards.com EV ERNST 405.843.7474 eernst@priceedwards.com priceedwards.com