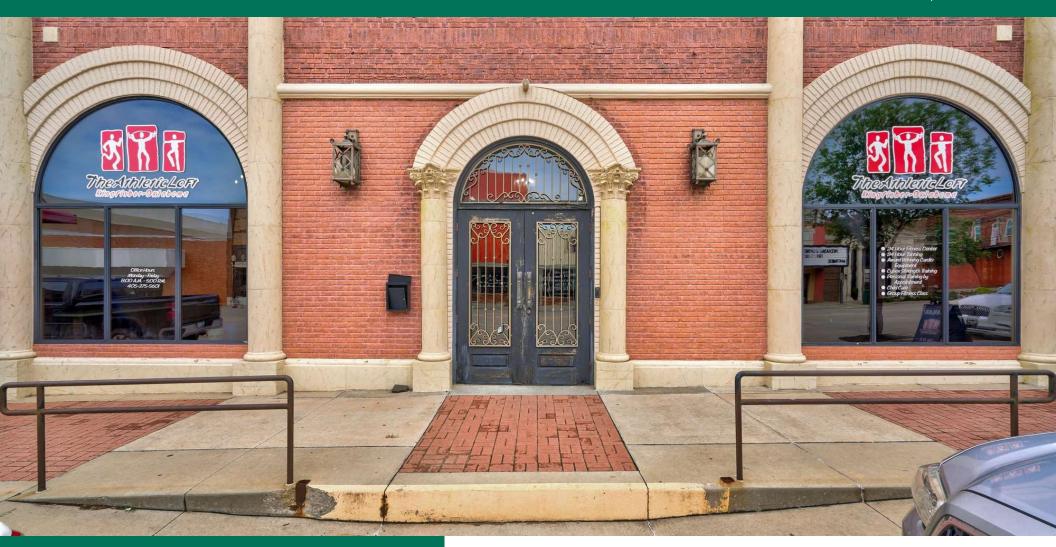

#### PROPERTY DESCRIPTION

An exceptional commercial property is available for sale at 309 N. Main St. in the bustling heart of Kingfisher, Oklahoma. This property offers a unique opportunity to own a prime piece of real estate in a historic and thriving downtown area.

Situated on Kingfisher's iconic Main Street, this property boasts high visibility and steady foot traffic, making it ideal for a variety of commercial ventures. Whether you're looking to open a retail shop, restaurant, office space, or any other business, this location provides the perfect foundation for success. The building is well-maintained and offers a versatile layout, ready to be tailored to your specific needs.

Kingfisher is a growing community with a rich history and a welcoming atmosphere, and 309 N. Main St. is positioned right at its core. Additionally, the property is conveniently located within a short drive to Oklahoma City, providing easy access to a larger market while enjoying the benefits of small-town charm.