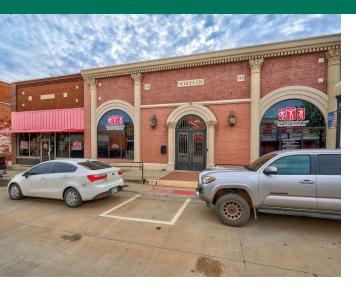

#### PROPERTY DESCRIPTION

An exceptional commercial property is available for sale at 309 N. Main St. in the bustling heart of Kingfisher, Oklahoma. This property offers a unique opportunity to own a prime piece of real estate in a historic and thriving downtown area.

Situated on Kingfisher's iconic Main Street, this property boasts high visibility and steady foot traffic, making it ideal for a variety of commercial ventures. Whether you're looking to open a retail shop, restaurant, office space, or any other business, this location provides the perfect foundation for success. The building is well-maintained and offers a versatile layout, ready to be tailored to your specific needs.