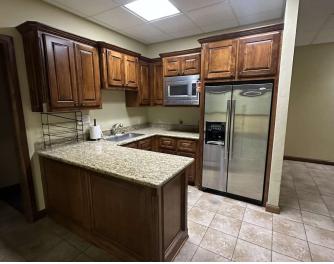

#### PROPERTY DESCRIPTION

An exceptional commercial property is available for sale at 309 N. Main St. in the bustling heart of Kingfisher, Oklahoma. This property offers a unique opportunity to own a prime piece of real estate in a historic and thriving downtown area.

Situated on Kingfisher's iconic Main Street, this property boasts high visibility and steady foot traffic, making it ideal for a variety of commercial ventures. Whether you're looking to open a retail shop, restaurant, office space, or any other business, this location provides the perfect foundation for success. The building is well-maintained and offers a versatile layout, ready to be tailored to your specific needs.