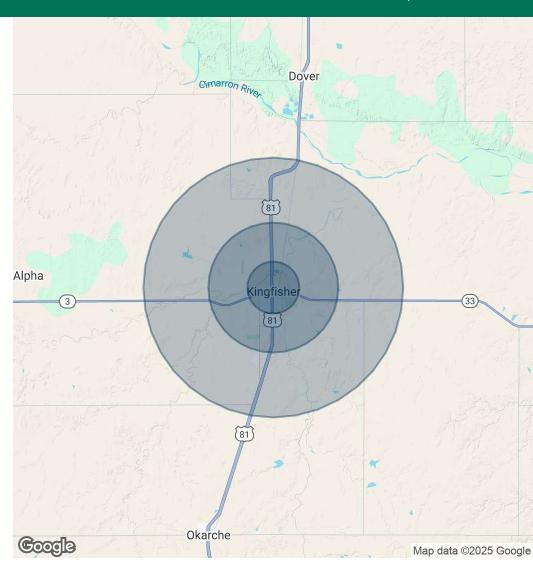

Kingfisher is a growing community with a rich history and a welcoming atmosphere, and 309 N. Main St. is positioned right at its core. Additionally, the property is conveniently located within a short drive to Oklahoma City, providing easy access to a larger market while enjoying the benefits of small-town charm.

| DEMOGRAPHICS      | 1 MILE   | 2.5 MILES | 5 MILES  |
|-------------------|----------|-----------|----------|
| Total Households  | 825      | 1,984     | 2,377    |
| Total Population  | 2,298    | 5,501     | 6,526    |
| Average HH Income | \$79,501 | \$85,086  | \$87,837 |

## WHEELER BUILDING

| POPULATION           | 1 MILE | 2.5 MILES | 5 MILES |
|----------------------|--------|-----------|---------|
| Total Population     | 2,298  | 5,501     | 6,526   |
| Average Age          | 40     | 40        | 40      |
| Average Age (Male)   | 39     | 39        | 39      |
| Average Age (Female) | 41     | 41        | 41      |

| HOUSEHOLDS & INCOME | 1 MILE    | 2.5 MILES | 5 MILES   |
|---------------------|-----------|-----------|-----------|
| Total Households    | 825       | 1,984     | 2,377     |
| # of Persons per HH | 2.8       | 2.8       | 2.7       |
| Average HH Income   | \$79,501  | \$85,086  | \$87,837  |
| Average House Value | \$221,430 | \$222,512 | \$225,877 |

Demographics data derived from AlphaMap