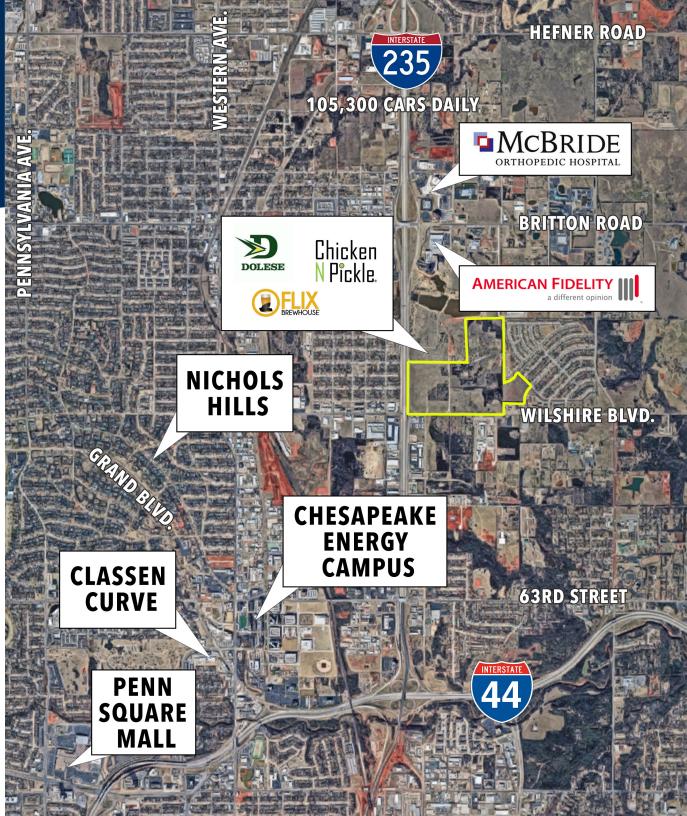

### The Village W-BRITTON RD Oknoname 24 Reservoir W WILSHIRE-BLVD Nichols Hills Lake Aluma Alu NE EXPY NW EXP Northeast Lake Fore Deep Fork