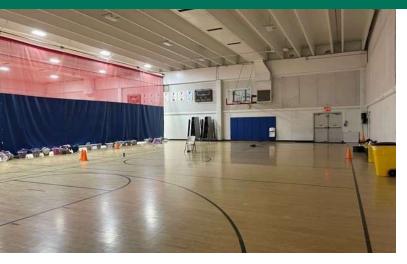

#### **PROPERTY DESCRIPTION**

The property is a 37,339 square foot facility with many athletic and community service amenities. The property is located in the center of Edmond between several Edmond Public School facilities. The buildings consist of a gymnasium for basketball and volleyball along with other uses, a renovated lap pool, cardio studio and weight rooms, adult and youth locker rooms along with child development rooms.

#### **PROPERTY HIGHLIGHTS**

- Gymnasium
- Renovated Pool
- Wellness Center
- Adult and youth locker rooms