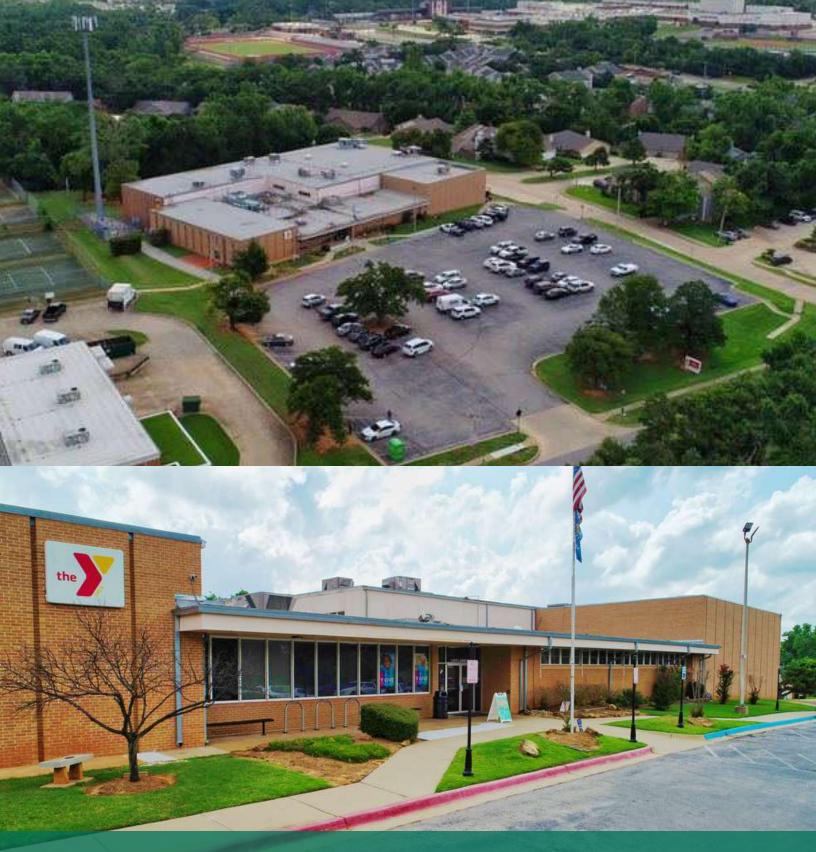

#### **PROPERTY DESCRIPTION**

The property is a 37,339 square foot facility with many athletic and community service amenities. The property is located in the center of Edmond between several Edmond Public School facilities. The buildings consist of a gymnasium for basketball and volleyball along with other uses, a renovated lap pool, cardio studio and weight rooms, adult and youth locker rooms along with child development rooms.

#### LOCATION DESCRIPTION

The property is located north of East 15th Street on Rankin Street in Edmond, OK. The facility located south of Edmond Public Schools Technology Center, tennis courts, track and field and baseball stadium. Located to the south is Brentwood Park Professional Center.