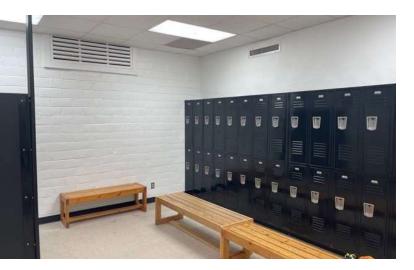

#### **PROPERTY DESCRIPTION**

The property is a 37,339 square foot facility with many athletic and community service amenities. The property is located in the center of Edmond between several Edmond Public School facilities. The buildings consist of a gymnasium for basketball and volleyball along with other uses, a renovated lap pool, cardio studio and weight rooms, adult and youth locker rooms along with child development rooms.

#### **PROPERTY HIGHLIGHTS**

- Gymnasium
- Renovated Pool
- Wellness Center
- Adult and youth locker rooms