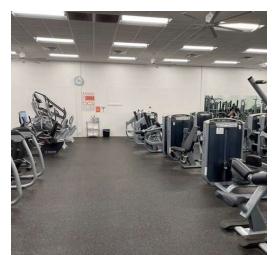

#### **PROPERTY DESCRIPTION**

The property is a 37,339 square foot facility with many athletic and community service amenities. The property is located in the center of Edmond between several Edmond Public School facilities. The buildings consist of a gymnasium for basketball and volleyball along with other uses, a renovated lap pool, cardio studio and weight rooms, adult and youth locker rooms along with child development rooms.

#### **PROPERTY HIGHLIGHTS**

- Gymnasium
- Renovated Pool
- Wellness Center
- Adult and youth locker rooms