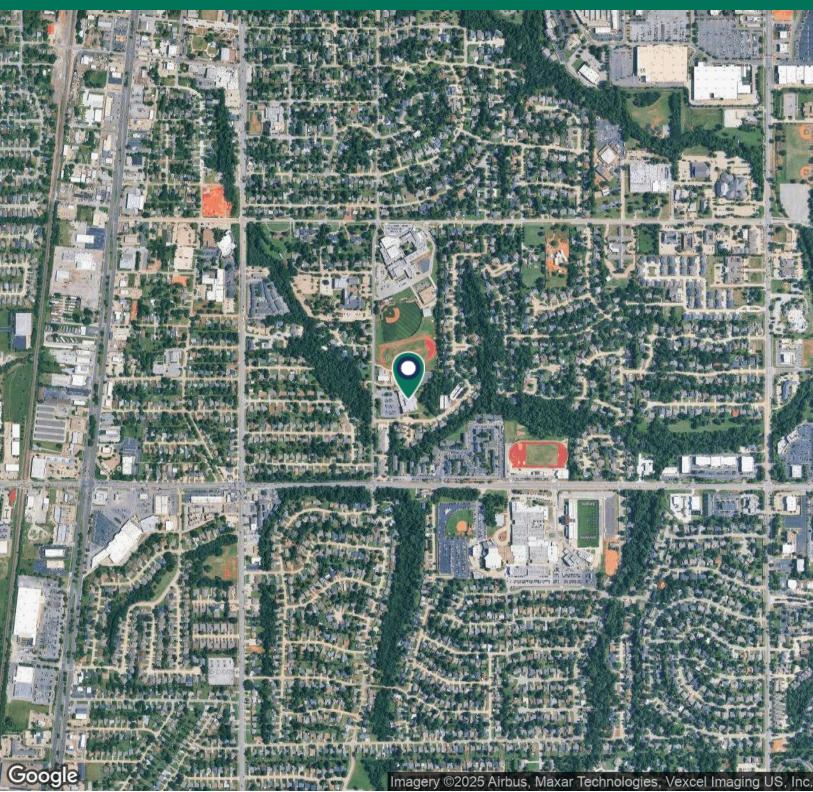

#### LOCATION DESCRIPTION

The property is located north of East 15th Street on Rankin Street in Edmond, OK. The facility located south of Edmond Public Schools Technology Center, tennis courts, track and field and baseball stadium. Located to the south is Brentwood Park Professional Center.