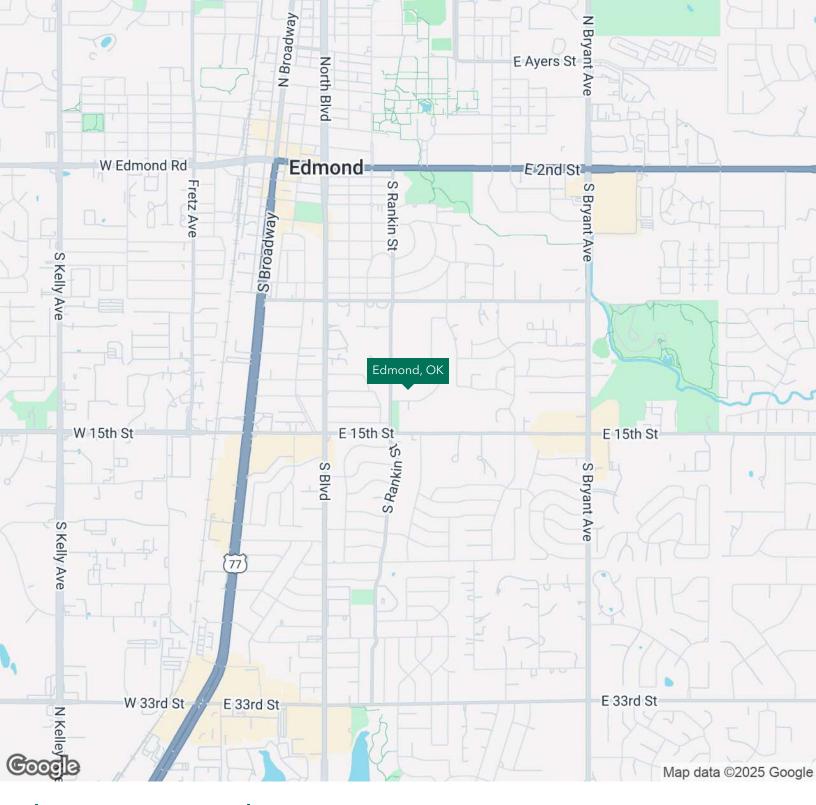

#### LOCATION DESCRIPTION

The property is located north of East 15th Street on Rankin Street in Edmond, OK. The facility located south of Edmond Public Schools Technology Center, tennis courts, track and field and baseball stadium. Located to the south is Brentwood Park Professional Center.