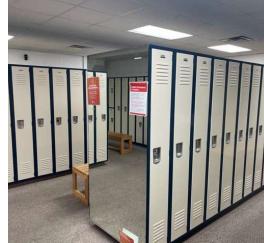

#### **PROPERTY DESCRIPTION**

The property is a 37,339 square foot facility with many athletic and community service amenities. The property is located in the center of Edmond between several Edmond Public School facilities. The buildings consist of a gymnasium for basketball and volleyball along with other uses, a renovated lap pool, cardio studio and weight rooms, adult and youth locker rooms along with child development rooms.

#### **PROPERTY HIGHLIGHTS**

- Gymnasium
- Renovated Pool
- Wellness Center
- Adult and youth locker rooms