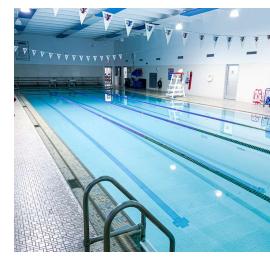

#### **PROPERTY DESCRIPTION**

The property is a 37,339 square foot facility with many athletic and community service amenities. The property is located in the center of Edmond between several Edmond Public School facilities. The buildings consist of a gymnasium for basketball and volleyball along with other uses, a renovated lap pool, cardio studio and weight rooms, adult and youth locker rooms along with child development rooms.

#### **PROPERTY HIGHLIGHTS**

- Gymnasium
- Renovated Pool
- Wellness Center
- Adult and youth locker rooms