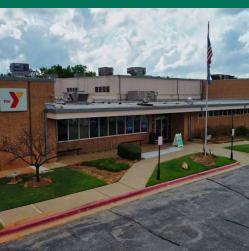

#### **PROPERTY DESCRIPTION**

The property is a 37,339 square foot facility with many athletic and community service amenities. The property is located in the center of Edmond between several Edmond Public School facilities. The buildings consist of a gymnasium for basketball and volleyball along with other uses, a renovated lap pool, cardio studio and weight rooms, adult and youth locker rooms along with child development rooms.

#### LOCATION DESCRIPTION

The property is located north of East 15th Street on Rankin Street in Edmond, OK. The facility located south of Edmond Public Schools Technology Center, tennis courts, track and field and baseball stadium. Located to the south is Brentwood Park Professional Center.