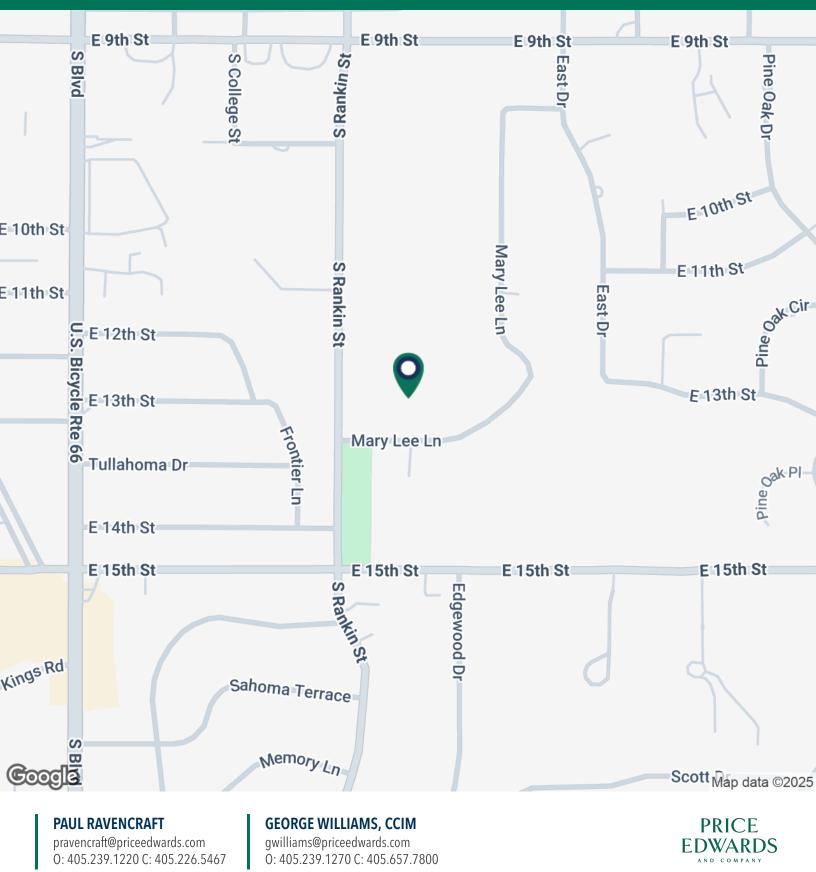

#### LOCATION DESCRIPTION

The property is located north of East 15th Street on Rankin Street in Edmond, OK. The facility located south of Edmond Public Schools Technology Center, tennis courts, track and field and baseball stadium. Located to the south is Brentwood Park Professional Center.