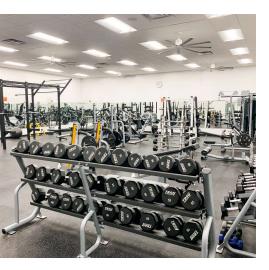

#### **PROPERTY DESCRIPTION**

The property is a 37,339 square foot facility with many athletic and community service amenities. The property is located in the center of Edmond between several Edmond Public School facilities. The buildings consist of a gymnasium for basketball and volleyball along with other uses, a renovated lap pool, cardio studio and weight rooms, adult and youth locker rooms along with child development rooms.

#### **PROPERTY HIGHLIGHTS**

- Gymnasium
- Renovated Pool
- Wellness Center
- Adult and youth locker rooms