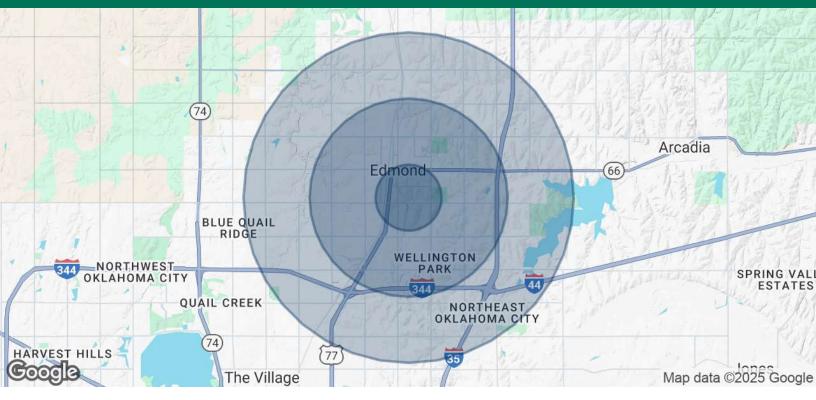

#### LOCATION DESCRIPTION

The property is located north of East 15th Street on Rankin Street in Edmond, OK. The facility located south of Edmond Public Schools Technology Center, tennis courts, track and field and baseball stadium. Located to the south is Brentwood Park Professional Center.