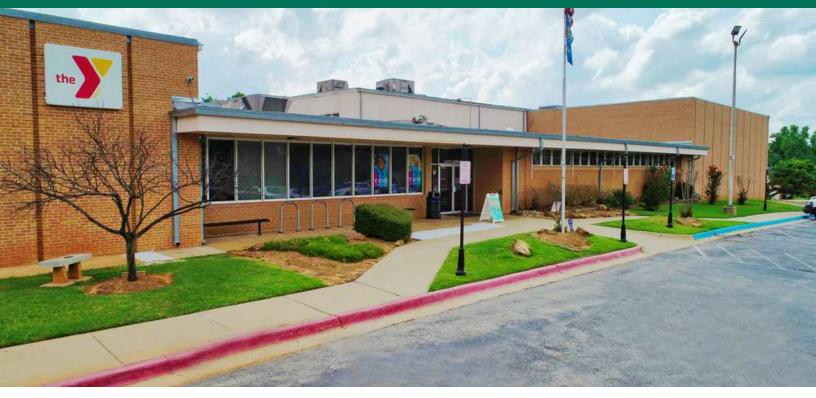

#### **PROPERTY DESCRIPTION**

The property is a 37,339 square foot facility with many athletic and community service amenities. The property is located in the center of Edmond between several Edmond Public School facilities. The buildings consist of a gymnasium for basketball and volleyball along with other uses, a renovated lap pool, cardio studio and weight rooms, adult and youth locker rooms along with child development rooms.