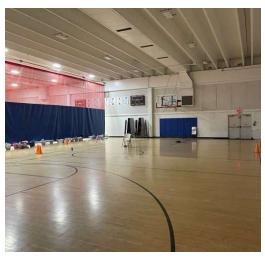

#### **PROPERTY DESCRIPTION**

The property is a 37,339 square foot facility with many athletic and community service amenities. The property is located in the center of Edmond between several Edmond Public School facilities. The buildings consist of a gymnasium for basketball and volleyball along with other uses, a renovated lap pool, cardio studio and weight rooms, adult and youth locker rooms along with child development rooms.

#### **PROPERTY HIGHLIGHTS**

- Gymnasium
- Renovated Pool
- Wellness Center
- Adult and youth locker rooms