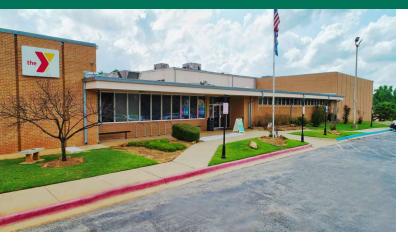

# RANKIN YMCA | FOR SALE 1220 RANKIN STREET EDMOND, OK 73034

#### **PROPERTY DESCRIPTION**

The property is a 37,339 square foot facility with many athletic and community service amenities. The property is located in the center of Edmond between several Edmond Public School facilities. The buildings consist of a gymnasium for basketball and volleyball along with other uses, a renovated lap pool, cardio studio and weight rooms, adult and youth locker rooms along with child development rooms.