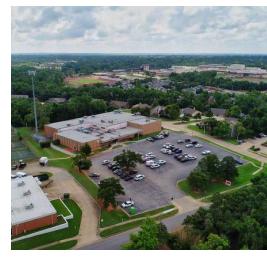

#### LOCATION DESCRIPTION

The property is located north of East 15th Street on Rankin Street in Edmond, OK. The facility located south of Edmond Public Schools Technology Center, tennis courts, track and field and baseball stadium. Located to the south is Brentwood Park Professional Center.