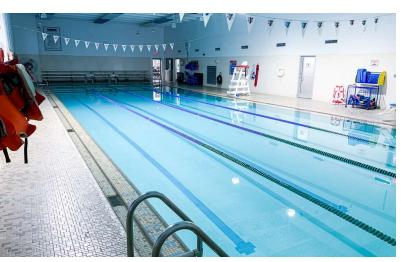

#### **PROPERTY DESCRIPTION**

The property is a 37,339 square foot facility with many athletic and community service amenities. The property is located in the center of Edmond between several Edmond Public School facilities. The buildings consist of a gymnasium for basketball and volleyball along with other uses, a renovated lap pool, cardio studio and weight rooms, adult and youth locker rooms along with child development rooms.

#### **PROPERTY HIGHLIGHTS**

- Gymnasium
- Renovated Pool
- Wellness Center
- Adult and youth locker rooms