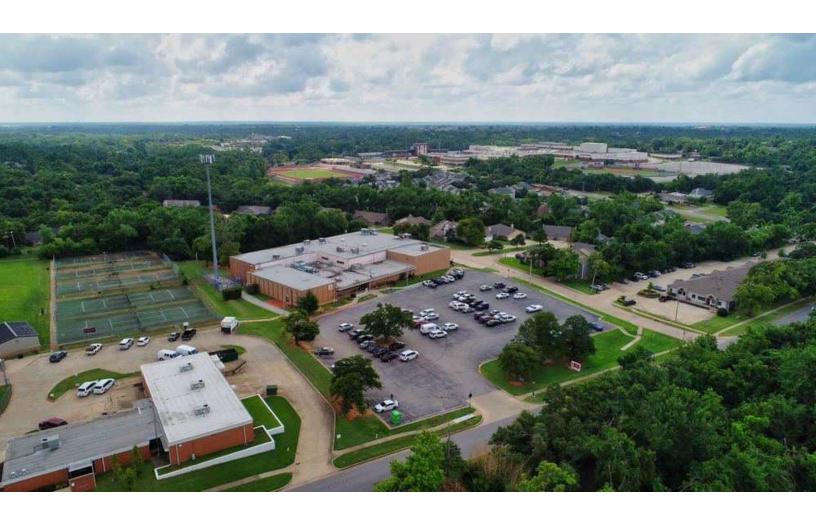

#### **PROPERTY DESCRIPTION**

The property is a 37,339 square foot facility with many athletic and community service amenities. The property is located in the center of Edmond between several Edmond Public School facilities. The buildings consist of a gymnasium for basketball and volleyball along with other uses, a renovated lap pool, cardio studio and weight rooms, adult and youth locker rooms along with child development rooms.

#### LOCATION DESCRIPTION

The property is located north of East 15th Street on Rankin Street in Edmond, OK. The facility located south of Edmond Public Schools Technology Center, tennis courts, track and field and baseball stadium. Located to the south is Brentwood Park Professional Center.