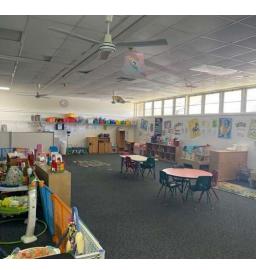

#### **PROPERTY DESCRIPTION**

The property is a 37,339 square foot facility with many athletic and community service amenities. The property is located in the center of Edmond between several Edmond Public School facilities. The buildings consist of a gymnasium for basketball and volleyball along with other uses, a renovated lap pool, cardio studio and weight rooms, adult and youth locker rooms along with child development rooms.