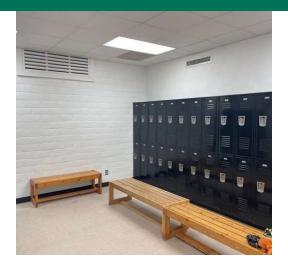

#### **PROPERTY DESCRIPTION**

The property is a 37,339 square foot facility with many athletic and community service amenities. The property is located in the center of Edmond between several Edmond Public School facilities. The buildings consist of a gymnasium for basketball and volleyball along with other uses, a renovated lap pool, cardio studio and weight rooms, adult and youth locker rooms along with child development rooms.

#### **PROPERTY HIGHLIGHTS**

- Gymnasium
- Renovated Pool
- Wellness Center
- Adult and youth locker rooms